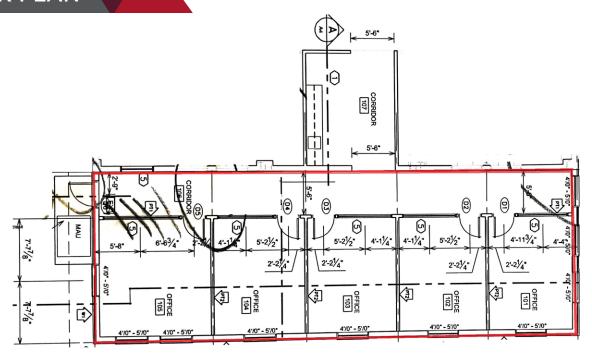

CPKC Railway: Edmonton Intermodal Terminal
- Less than 10 minutes door to door to Edmonton International Airport

#### Shared access to amenities:

- Large boardroom
- Coffee bar with seating area
- Washroom facilities
- Utilities & operating expenses
- Internet access (TBC)
- Front parking in common

**Doug Greschuk** Partner 780 722 4344 doug.greschuk@cwedm.com chris.biggelaar@cwedm.com

**Chris Van Den Biggelaar** Associate Partner 780 701 3287

**CUSHMAN & WAKEFIELD** Edmonton Suite 2700, TD Tower 10088 - 102 Avenue Edmonton, AB T5J 2Z1 www.cwedm.com

## **PROPERTY DETAILS**

Municipal Address: 1804-5 Street, Nisku, AB Lease Rate: \$15 per SF Gross

Leasable Area: +/- 1,270 SF Office Space Yard Lease Rate: Negotiable

Main Floor Office: +1,270 SF

#### **AERIAL**



# **FLOOR PLAN**



# **PROPERTY PHOTOS**









**Doug Greschuk**Partner
780 722 4344
doug.greschuk@cwedm.com

Chris Van Den Biggelaar Associate Partner 780 701 3287 chris.biggelaar@cwedm.com