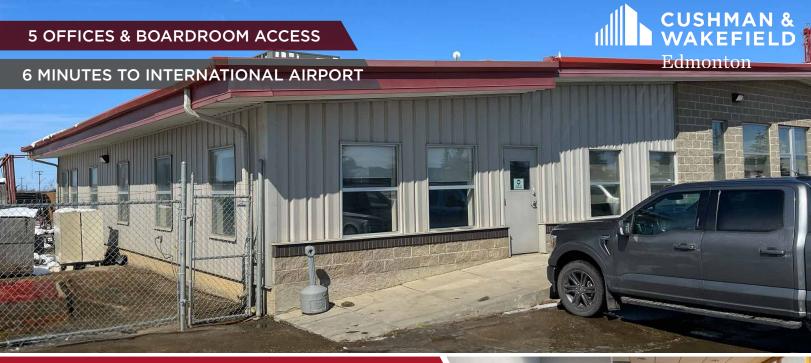

**OFFICE/SPACE FOR LEASE** 6 MINUTES TO

INTERNATIONAL AIRPORT

1804-5 Street, Nisku, AB

+/- 1,270 SF OFFICE SPACE + BOARDROOM ACCESS

### PROPERTY HIGHLIGHTS

- 5 well appointed main floor offices and /or flex space located on the south side of the building
- Yard storage negotiable
- 15 minutes to CPKC Railway: Edmonton Intermodal Terminal
- Less than 10 minutes door to door to Edmonton International Airport