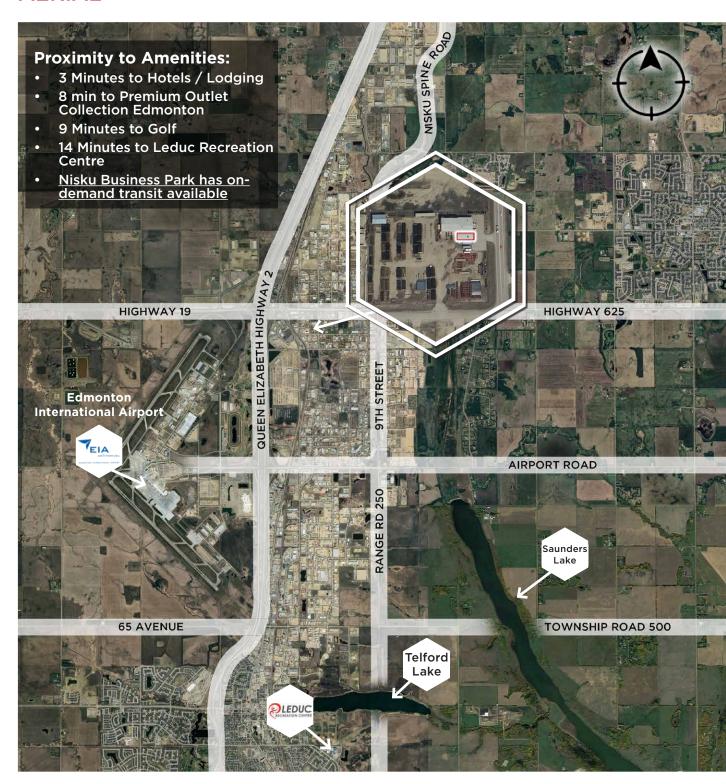

able
- 15 minutes to CPKC Railway: Edmonton Intermodal Terminal
- Less than 10 minutes door to door to Edmonton International Airport

#### Shared access to amenities:

- Large boardroom
- Coffee bar with seating area
- Washroom facilities
- Utilities & operating expenses
- Internet access (TBC)
- Front parking in common

**Doug Greschuk** Partner 780 722 4344 doug.greschuk@cwedm.com chris.biggelaar@cwedm.com

**Chris Van Den Biggelaar** Associate Partner 780 701 3287

**CUSHMAN & WAKEFIELD** Edmonton Suite 2700, TD Tower 10088 - 102 Avenue Edmonton, AB T5J 2Z1 www.cwedm.com

## **PROPERTY DETAILS**

Municipal Address: 1804-5 Street, Nisku, AB Lease Rate: \$15 per SF Gross

Leasable Area: +/- 1,270 SF Office Space Yard Lease Rate: Negotiable

Main Floor Office: +1,270 SF

#### **AERIAL**



# **FLOOR PLAN**



# **PROPERTY PHOTOS**









**Doug Greschuk**Partner
780 722 4344
doug.greschuk@cwedm.com

Chris Van Den Biggelaar Associate Partner 780 701 3287 chris.biggelaar@cwedm.com