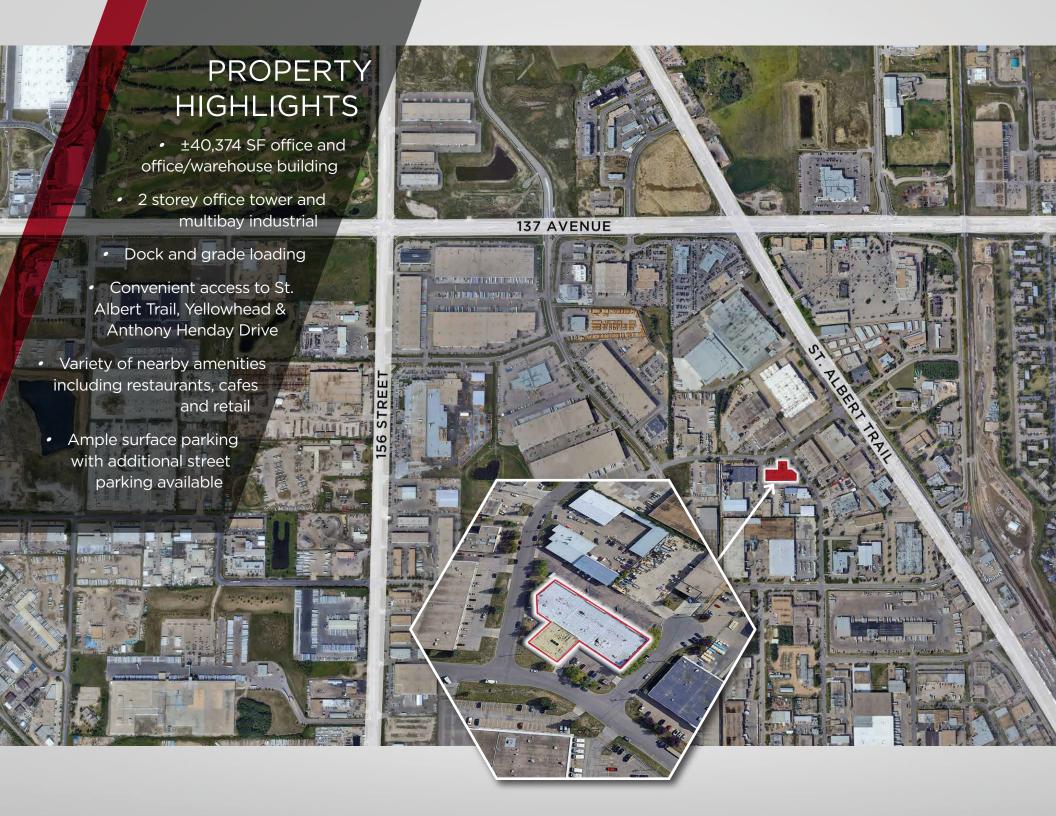

### SITE DESCRIPTION & IMPROVEMENTS:

Located within the Bonaventure industrial neighbourhood in northwest Edmonton, the subject property is improved with a 2 storey office tower and multi bay warehouse with 2 storey office along the building's north elevation.

The current owner has improved the east/west and north building elevations with new stucco finish within the last few years.