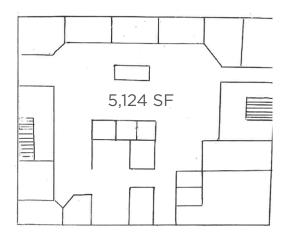

### **FLOOR PLANS**

MUNICIPAL ADDRESS 14601 - 134 Avenue, Edmonton, AB

LEGAL DESCRIPTION

Plan 7621570 Block 11 Lots 6 and 9

YEAR BUILT: 1977

BUILDING SIZE: ±40,374 SF

SITE SIZE: ±1.80 acres

ZONING: Business Employment (BE)

AVAILABILITY: Up to 8,525 SF

LEASE RATE: \$12.00 PSF

OPERATING COSTS: \$8.16 PSF

TI ALLOWANCE: Negotiable

> PARKING: First Come, First Serve

9A WEST BAY

**2NG FLOOR** 