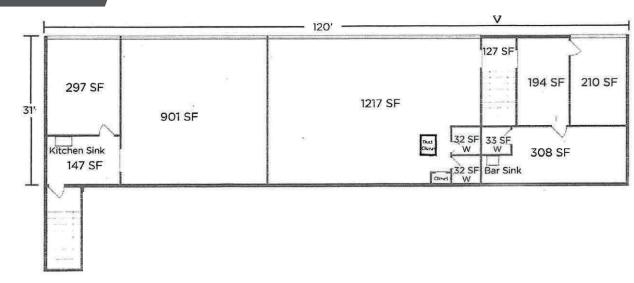

### **FLOOR PLANS**

MUNICIPAL ADDRESS 14601 - 134 Avenue, Edmonton, AB

LEGAL DESCRIPTION

Plan 7621570 Block 11 Lots 6 and 9

YEAR BUILT: 1977

BUILDING SIZE: ±40,374 SF

SITE SIZE: ±1.80 acres

ZONING: Business Employment (BE)

AVAILABILITY: Up to 8,525 SF

LEASE RATE: \$12.00 PSF

OPERATING COSTS: \$8.16 PSF

TI ALLOWANCE: Negotiable

> PARKING: First Come, First Serve

9A WEST BAY

**2NG FLOOR** 