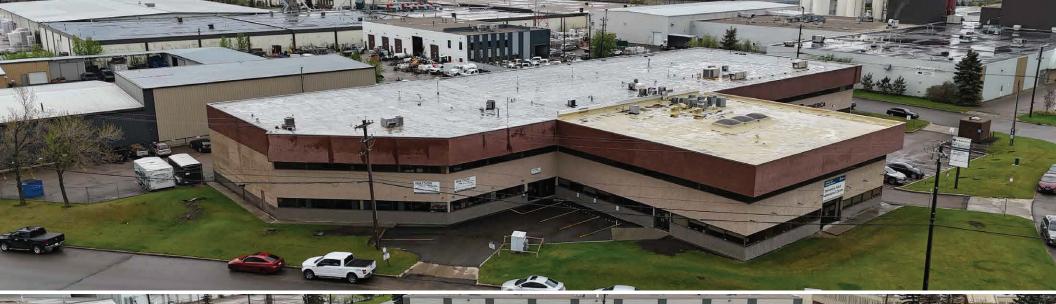

### **FLOOR PLANS**

MUNICIPAL ADDRESS 14601 - 134 Avenue, Edmonton, AB

LEGAL DESCRIPTION

Plan 7621570 Block 11 Lots 6 and 9

YEAR BUILT: 1977

BUILDING SIZE: ±40,374 SF

SITE SIZE: ±1.80 acres

ZONING: Business Employment (BE)

### SITE DESCRIPTION & IMPROVEMENTS:

Located within the Bonaventure industrial neighbourhood in northwest Edmonton, the subject property is improved with a 2 storey office tower and multi bay warehouse with 2 storey office along the building's north elevation.

The current owner has improved the east/west and north building elevations with new stucco finish within the last few years.