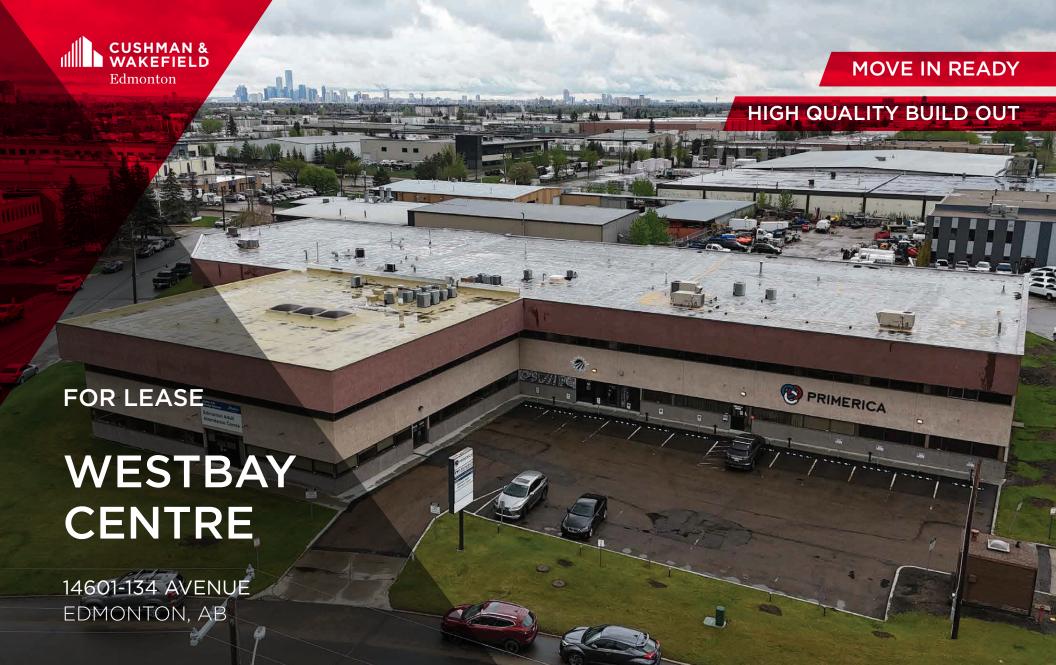

### **FLOOR PLANS**

MUNICIPAL ADDRESS 14601 - 134 Avenue, Edmonton, AB

LEGAL DESCRIPTION

Plan 7621570 Block 11 Lots 6 and 9

YEAR BUILT: 1977

BUILDING SIZE: ±40,374 SF

SITE SIZE: ±1.80 acres

ZONING: Business Employment (BE)

### SITE DESCRIPTION & IMPROVEMENTS:

Located within the Bonaventure industrial neighbourhood in northwest Edmonton, the subject property is improved with a 2 storey office tower and multi bay warehouse with 2 storey office along the building's north elevation.