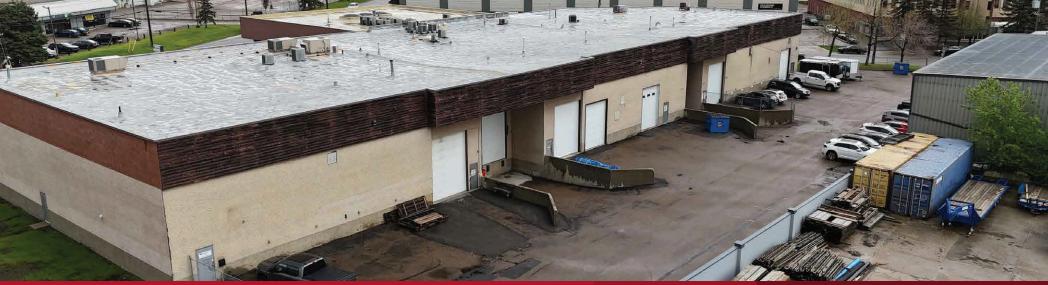

### SITE DESCRIPTION & IMPROVEMENTS:

Located within the Bonaventure industrial neighbourhood in northwest Edmonton, the subject property is improved with a 2 storey office tower and multi bay warehouse with 2 storey office along the building's north elevation.

The current owner has improved the east/west and north building elevations with new stucco finish within the last few years.