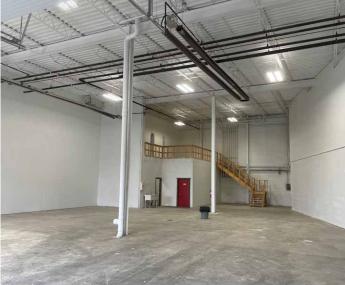

#### PROPERTY DETAILS **FLOOR PLANS** Û 10' W x 14' H MAIN FLOOR 11' W x 14' H MUNICIPAL ADDRESS OH Door OH Door 14601 - 134 Avenue, Edmonton, AB LEGAL DESCRIPTION Plan 7621570 Block 11 Lots 6 and 9 4260 ft +/-26' ceiling height YEAR BUILT: 1977 **BUILDING SIZE:** Mezzanine Office Area Main Floor: 1374 ft +/office 5.634 SF space Second Floor: **2NG FLOOR** 3.401 SF V 120' SITE SIZE: 127 SF ±1.80 acres 194 SF 210 SF **ZONING:** 297 SF 1217 SF **Business Employment** 31 901 SF (BE) 33 SF W Kitchen Sink W 308 SF **AVAILABILITY:** 147 SF 32 SF Bar Sink Immediately LEASE RATE: Main Floor: \$11.00 PSF Second Floor: \$12.00 PSF

## SITE DESCRIPTION & IMPROVEMENTS:

Located within the Bonaventure industrial neighbourhood in northwest Edmonton, the subject property is improved with a 2 storey office tower and multi bay warehouse with 2 storey office along the building's north elevation.