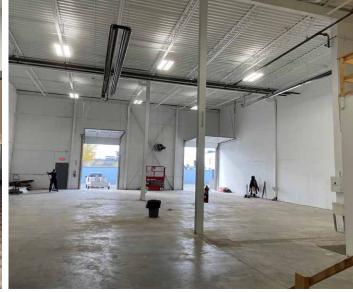

#### PROPERTY DETAILS **FLOOR PLANS** Û 10' W x 14' H MAIN FLOOR 11' W x 14' H MUNICIPAL ADDRESS OH Door OH Door 14601 - 134 Avenue, Edmonton, AB LEGAL DESCRIPTION Plan 7621570 Block 11 Lots 6 and 9 4260 ft +/-26' ceiling height YEAR BUILT: 1977 **BUILDING SIZE:** Mezzanine Office Area Main Floor: 1374 ft +/office 5.634 SF space Second Floor: **2NG FLOOR** 3.401 SF V 120' SITE SIZE: 127 SF ±1.80 acres 194 SF 210 SF **ZONING:** 297 SF 1217 SF **Business Employment** 31 901 SF (BE) 33 SF W Kitchen Sink W 308 SF **AVAILABILITY:** 147 SF 32 SF Bar Sink Immediately LEASE RATE: Main Floor: \$11.00 PSF Second Floor: \$12.00 PSF

## SITE DESCRIPTION & IMPROVEMENTS:

Located within the Bonaventure industrial neighbourhood in northwest Edmonton, the subject property is improved with a 2 storey office tower and multi bay warehouse with 2 storey office along the building's north elevation.