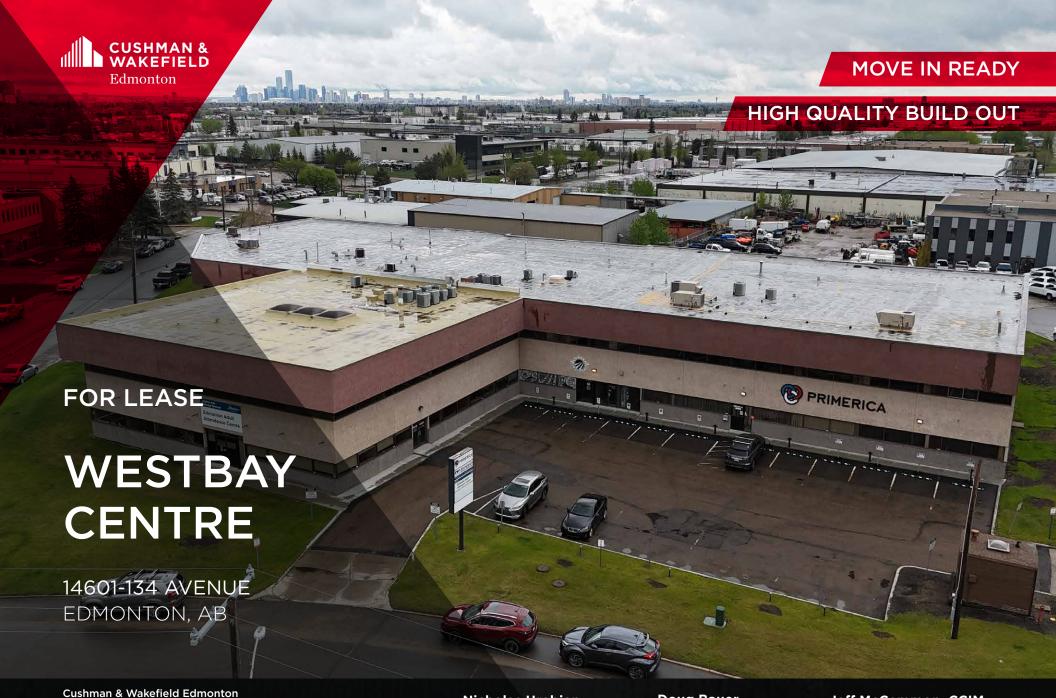

#### PROPERTY DETAILS **FLOOR PLANS** Û 10' W x 14' H MAIN FLOOR 11' W x 14' H MUNICIPAL ADDRESS OH Door OH Door 14601 - 134 Avenue, Edmonton, AB LEGAL DESCRIPTION Plan 7621570 Block 11 Lots 6 and 9 4260 ft +/-26' ceiling height YEAR BUILT: 1977 **BUILDING SIZE:** Mezzanine Office Area Main Floor: 1374 ft +/office 5.634 SF space Second Floor: **2NG FLOOR** 3.401 SF V 120' SITE SIZE: 127 SF ±1.80 acres 194 SF 210 SF **ZONING:** 297 SF 1217 SF **Business Employment** 31 901 SF (BE) 33 SF W Kitchen Sink W 308 SF **AVAILABILITY:** 147 SF 32 SF Bar Sink Immediately LEASE RATE: Main Floor: \$11.00 PSF Second Floor: \$12.00 PSF

## SITE DESCRIPTION & IMPROVEMENTS:

Located within the Bonaventure industrial neighbourhood in northwest Edmonton, the subject property is improved with a 2 storey office tower and multi bay warehouse with 2 storey office along the building's north elevation.