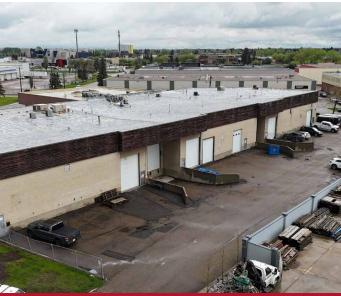

## SITE DESCRIPTION & IMPROVEMENTS:

Located within the Bonaventure industrial neighbourhood in northwest Edmonton, the subject property is improved with a 2 storey office tower and multi bay warehouse with 2 storey office along the building's north elevation.

The current owner has improved the east/west and north building elevations with new stucco finish within the last few years.