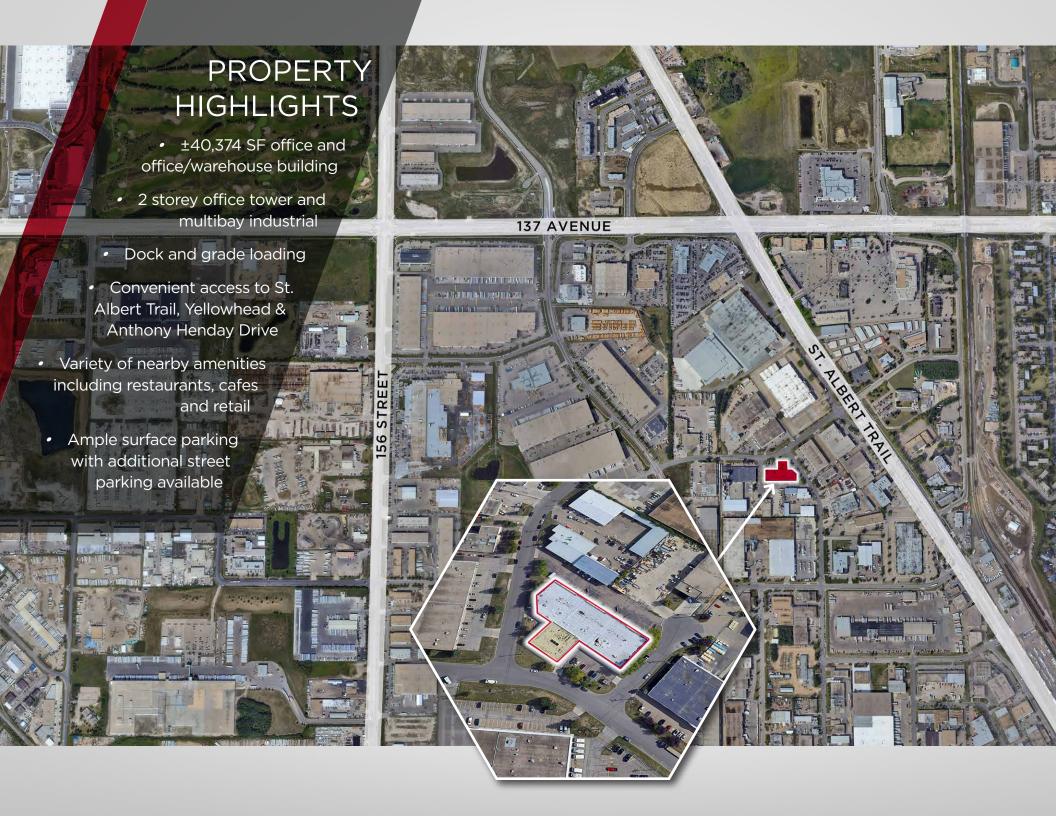

## SITE DESCRIPTION & IMPROVEMENTS:

Located within the Bonaventure industrial neighbourhood in northwest Edmonton, the subject property is improved with a 2 storey office tower and multi bay warehouse with 2 storey office along the building's north elevation.