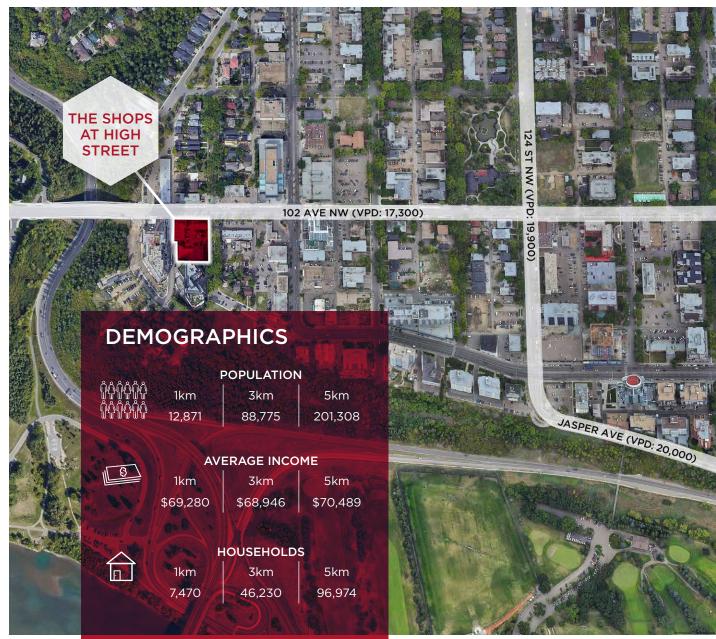

/- 2,300 SF Available<br>Immediately                 |                                   |                                                                                       |
| Zoning:            | Site Specific Dev Control<br>Provision (DC 2 (84)(2)) | Base Rent:<br>Additional<br>Rent: | Approximately \$35.00 per SF plus 4% of management fee                                |
| Neighbourhood:     | Westmount/Glenora                                     |                                   | \$11.64 per SF                                                                        |
| Parking Area:      | Surface (non-reserved)                                |                                   |                                                                                       |

## AERIAL



## UNIT 1







Karina Lopez Senior Associate <u>780 429 9393</u> karina.lopez@cwedm.com

Cushman & Wakefield Edmonton is independently owned and operated / A Member of the Cushman & Wakefield Alliance. No warranty or representation, express or implied, is made to the accuracy or completeness of the information contained herein, and same is submitted subject to errors, omissions, change of price, rental or other conditions, withdrawal without notice, and to any special listing conditions imposed by the property owner(s). As applicable, we make no representation as to the condition of the property (or properties) in question. September 16, 2024.