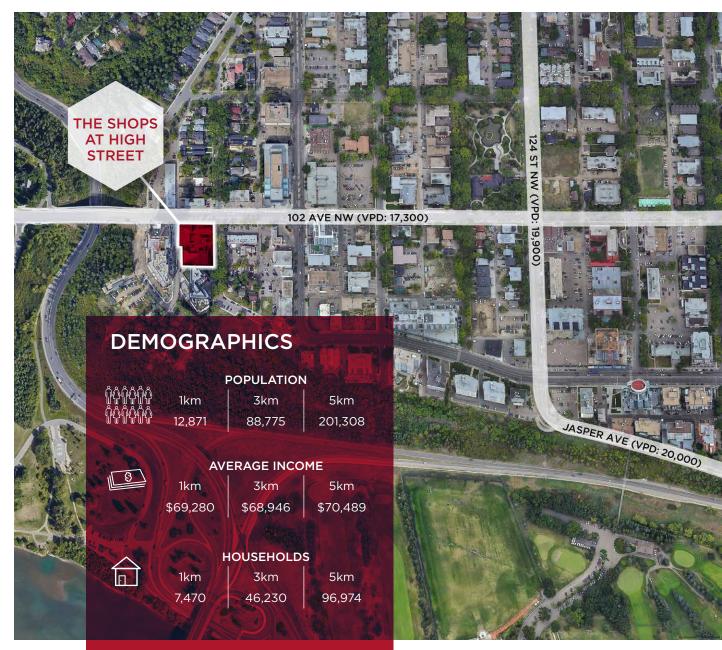

|
| Neighbourhood:     | Westmount/Glenora                                     |                                                                         |                                                                                                         |
| Parking Area:      | Surface (non-reserved)                                | Base Rent:                                                              | Approximately \$35.00 per SF plus 4% of management fee                                                  |
|                    |                                                       | Additional<br>Rent Size:                                                | Unit 1 (2,300 SF): \$11.64 per SF<br>Unit 2 (LEASED): \$12.74 per SF<br>Unit 3 (750 SF): \$19.09 per SF |

### **AERIAL**



# **UNIT 1**







## UNIT 3





Karina Lopez Senior Associate 780 429 9393 karina.lopez@cwedm.com