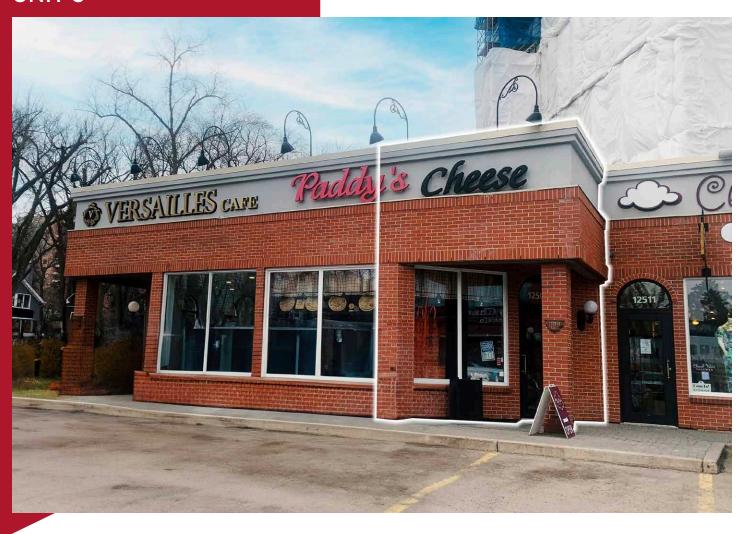

mount/Glenora                                     |                                                                         |                                                                                                         |
| Parking Area:      | Surface (non-reserved)                                | Base Rent:                                                              | Approximately \$35.00 per SF plus 4% of management fee                                                  |
|                    |                                                       | Additional<br>Rent Size:                                                | Unit 1 (2,300 SF): \$11.64 per SF<br>Unit 2 (LEASED): \$12.74 per SF<br>Unit 3 (750 SF): \$19.09 per SF |

### **AERIAL**



# **UNIT 1**







## UNIT 3





Karina Lopez Senior Associate 780 429 9393 karina.lopez@cwedm.com