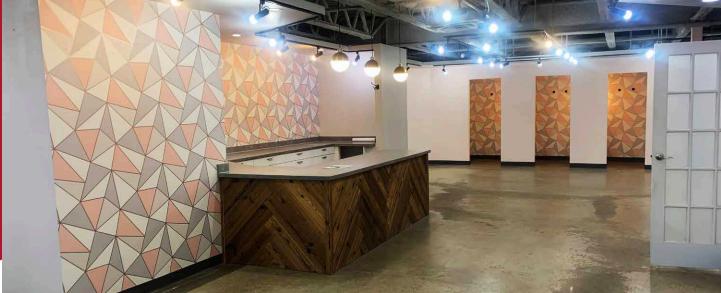

ood:     | Westmount/Glenora                                     |                                                                         |                                                                                                         |
| Parking Area:      | Surface (non-reserved)                                | Base Rent:                                                              | Approximately \$35.00 per SF plus 4% of management fee                                                  |
|                    |                                                       | Additional<br>Rent Size:                                                | Unit 1 (2,300 SF): \$11.64 per SF<br>Unit 2 (LEASED): \$12.74 per SF<br>Unit 3 (750 SF): \$19.09 per SF |

### **AERIAL**



# **UNIT 1**







## UNIT 3





Karina Lopez Senior Associate 780 429 9393 karina.lopez@cwedm.com