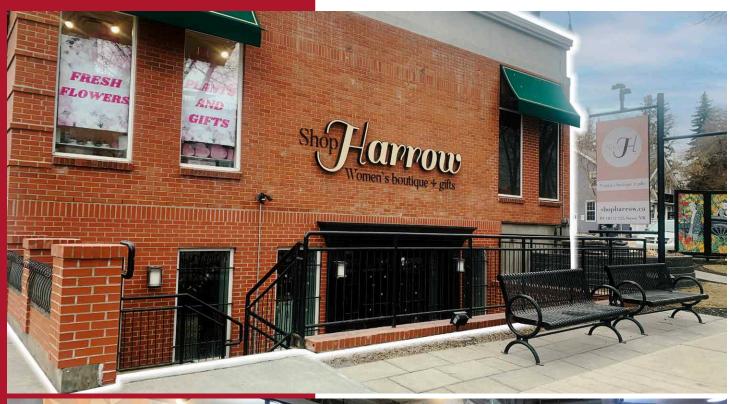

rhood:     | Westmount/Glenora                                     |                                                                         |                                                                                                         |
| Parking Area:      | Surface (non-reserved)                                | Base Rent:                                                              | Approximately \$35.00 per SF plus 4% of management fee                                                  |
|                    |                                                       | Additional<br>Rent Size:                                                | Unit 1 (2,300 SF): \$11.64 per SF<br>Unit 2 (LEASED): \$12.74 per SF<br>Unit 3 (750 SF): \$19.09 per SF |

### **AERIAL**



# **UNIT 1**







## UNIT 3





Karina Lopez Senior Associate 780 429 9393 karina.lopez@cwedm.com