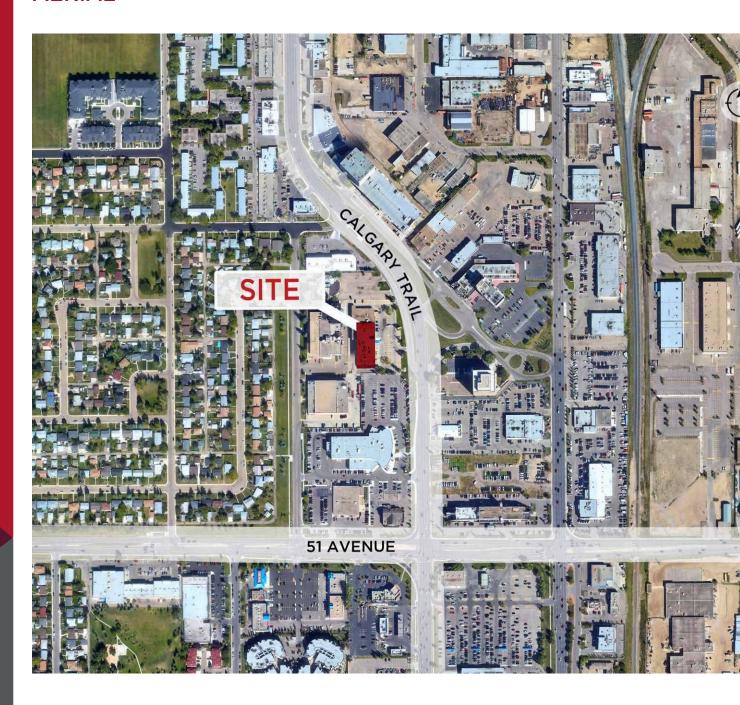

#### **AERIAL**

#### **PROPERTY DETAILS**

**Municipal Address:** 5316 Calgary Trail NW Edmonton, AB

Lease Rate: Market

**Operating Costs:** \$12.00 per SF (est. 2024)

TI Allowance: Negotiable Parking: Ample surface parking at no additional charge