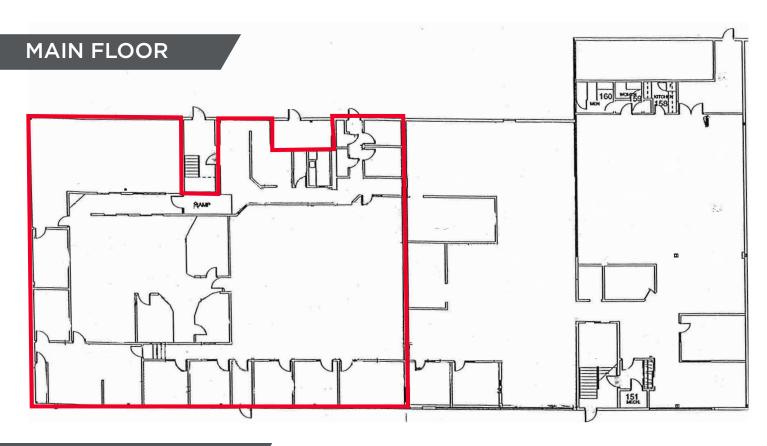

# MAIN FLOOR

Signage: Great opportunity for signage available

Lease Area: Up to 7,042 SF