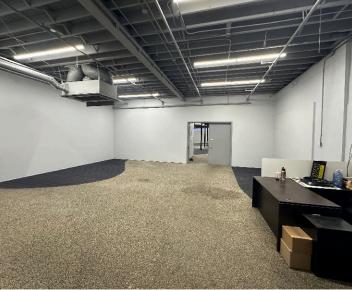

## PROPERTY DETAILS

Municipal Address: 12505 97 St NW, Edmonton, AB

General Commercial Zoning:

Parking Area: 18 Parking Stalls

**Building Size:** 13,437 SF

Ceiling Height: 13-15 Feet

Availability: Immediately

\$7.75 per SF Lease Rate:

**Operating Costs:** \$4.50 per SF (Est. 2024)

\$2.35 per SF (Est. 2024) **Property Tax:** 

Lease Expiry: July 31, 2030