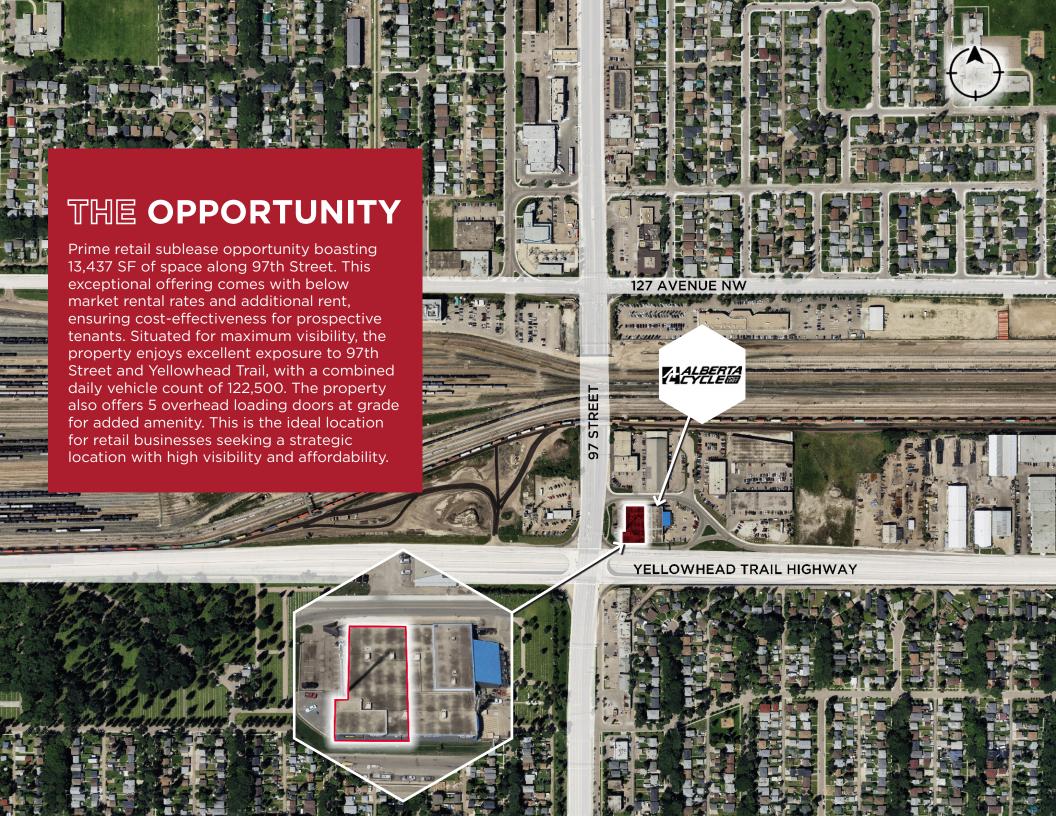

## PROPERTY DETAILS

Municipal Address: 12505 97 St NW, Edmonton, AB

General Commercial Zoning:

Parking Area: 18 Parking Stalls

**Building Size:** 13,437 SF

Ceiling Height: 13-15 Feet

Availability: Immediately

#### **AVERAGE INCOME**

1km 3km \$95.198 \$94.168

5km \$97.825

**VEHICLES PER DAY** 

73,900 on Yellowhead Trail Highway 48,600 on 97 Street

John Shamey Partner 780 702 8079 john.shamey@cwedm.com Jennifer Baker
Team Coordinator
780 720 7629
jennifer.baker@cwedm.com