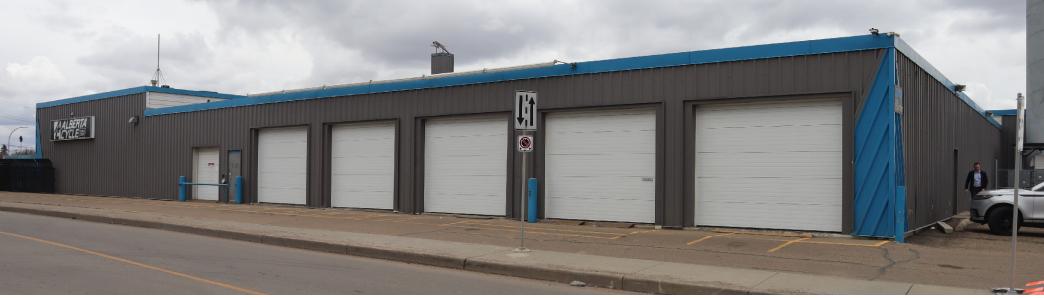

# FOR SUBLEASE FORMER JB'S

## POWER CENTRE

12505 97 Street NW, Edmonton, AB

CUSHMAN & WAKEFIELD Edmonton

Suite 2700, TD Tower 10088 - 102 Avenue Edmonton, AB T5J 2Z1 www.cwedm.com John Shamey Partner 780 702 8079 john.shamey@cwedm.com Jennifer Baker
Team Coordinator
780 720 7629
jennifer.baker@cwedm.com

## PROPERTY DETAILS

Municipal Address: 12505 97 St NW, Edmonton, AB

General Commercial Zoning:

Parking Area: 18 Parking Stalls

**Building Size:** 13,437 SF

Ceiling Height: 13-15 Feet

Availability: Immediately