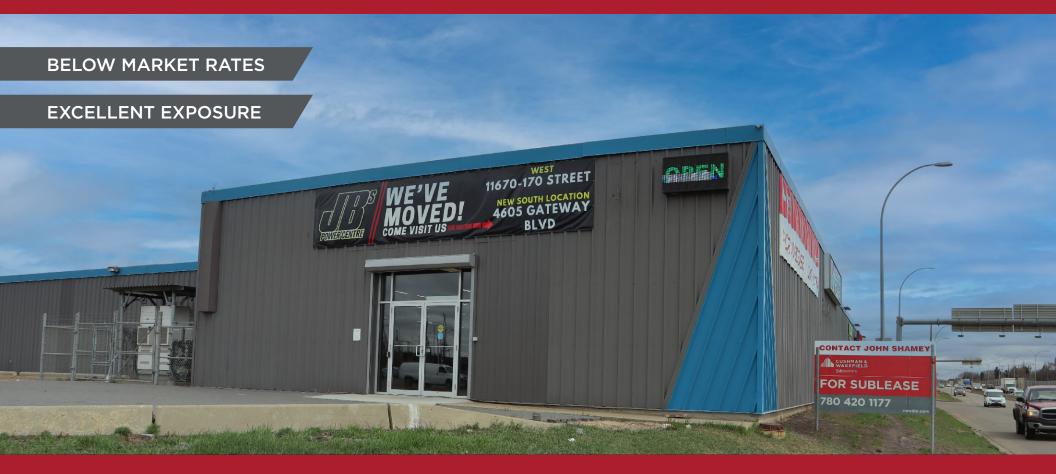

# FOR SUBLEASE FORMER JB'S

## POWER CENTRE

12505 97 Street NW, Edmonton, AB

CUSHMAN & WAKEFIELD Edmonton

Suite 2700, TD Tower 10088 - 102 Avenue Edmonton, AB T5J 2Z1 www.cwedm.com John Shamey Partner 780 702 8079 john.shamey@cwedm.com Jennifer Baker
Team Coordinator
780 720 7629
jennifer.baker@cwedm.com

## PROPERTY DETAILS

Municipal Address: 12505 97 St NW, Edmonton, AB

General Commercial Zoning:

Parking Area: 18 Parking Stalls

**Building Size:** 13,437 SF

Ceiling Height: 13-15 Feet

Availability: Immediately