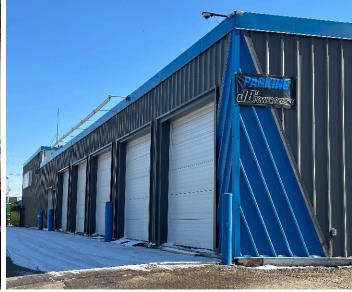

# FOR SUBLEASE FORMER JB'S

## POWER CENTRE

12505 97 Street NW, Edmonton, AB

CUSHMAN & WAKEFIELD Edmonton

Suite 2700, TD Tower 10088 - 102 Avenue Edmonton, AB T5J 2Z1 www.cwedm.com John Shamey Partner 780 702 8079 john.shamey@cwedm.com Jennifer Baker
Team Coordinator
780 720 7629
jennifer.baker@cwedm.com

## PROPERTY DETAILS

Municipal Address: 12505 97 St NW, Edmonton, AB

General Commercial Zoning:

Parking Area: 18 Parking Stalls

**Building Size:** 13,437 SF

Ceiling Height: 13-15 Feet

Availability: Immediately