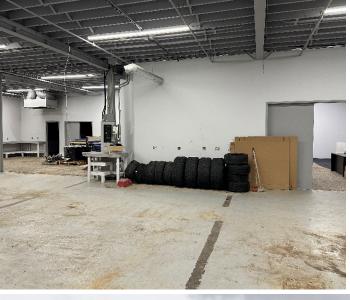

## PROPERTY DETAILS

Municipal Address: 12505 97 St NW, Edmonton, AB

General Commercial Zoning:

Parking Area: 18 Parking Stalls

**Building Size:** 13,437 SF

Ceiling Height: 13-15 Feet

Availability: Immediately

\$7.75 per SF Lease Rate:

**Operating Costs:** \$4.50 per SF (Est. 2024)

\$2.35 per SF (Est. 2024) **Property Tax:** 

Lease Expiry: July 31, 2030