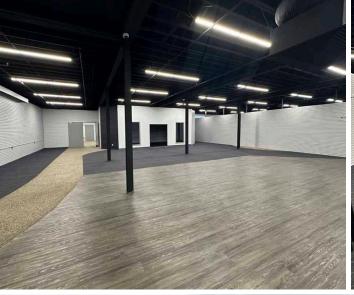

## PROPERTY DETAILS

Municipal Address: 12505 97 St NW, Edmonton, AB

General Commercial Zoning:

Parking Area: 18 Parking Stalls

**Building Size:** 13,437 SF

Ceiling Height: 13-15 Feet

Availability: Immediately