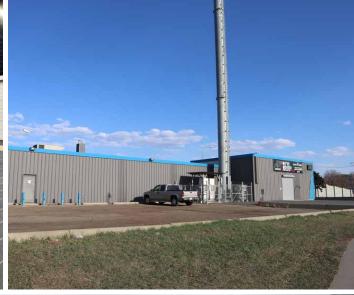

## PROPERTY DETAILS

Municipal Address: 12505 97 St NW, Edmonton, AB

General Commercial Zoning:

Parking Area: 18 Parking Stalls

**Building Size:** 13,437 SF

Ceiling Height: 13-15 Feet

Availability: Immediately