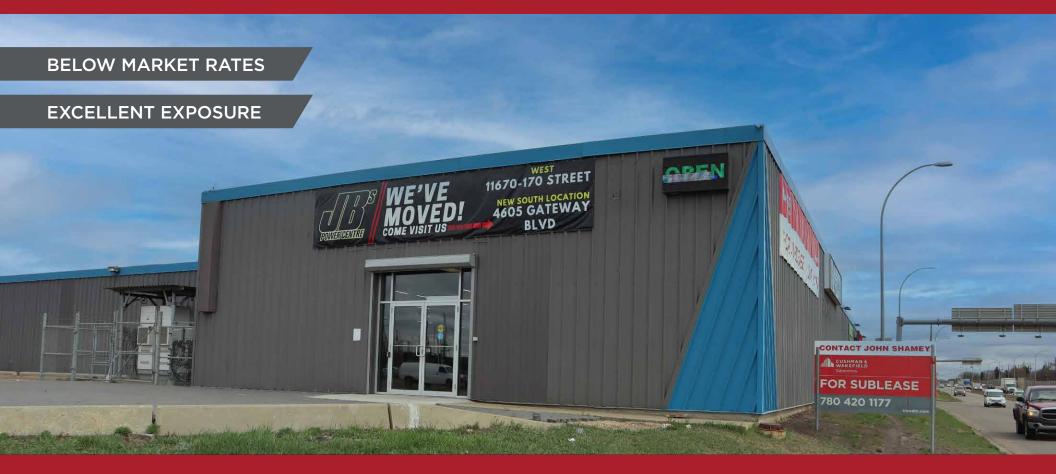

# FOR SUBLEASE FORMER JB'S

## POWER CENTRE

12505 97 Street NW, Edmonton, AB

CUSHMAN & WAKEFIELD Edmonton

Suite 2700, TD Tower 10088 - 102 Avenue Edmonton, AB T5J 2Z1 www.cwedm.com John Shamey Partner 780 702 8079 john.shamey@cwedm.com Cody Miner, B.COMM. Sales Assistant 780 702 2982 cody.miner@cwedm.com

## PROPERTY DETAILS

Municipal Address: 12505 97 St NW, Edmonton, AB

General Commercial Zoning:

Parking Area: 18 Parking Stalls

**Building Size:** 13,437 SF

Ceiling Height: 13-15 Feet

Availability: Immediately