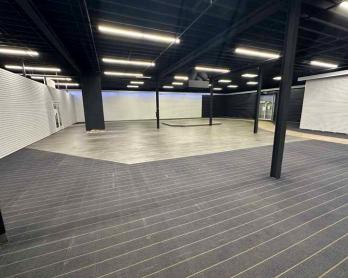

## PROPERTY DETAILS

Municipal Address: 12505 97 St NW, Edmonton, AB

General Commercial Zoning:

Parking Area: 18 Parking Stalls

**Building Size:** 13,437 SF

Ceiling Height: 13-15 Feet

Availability: Immediately