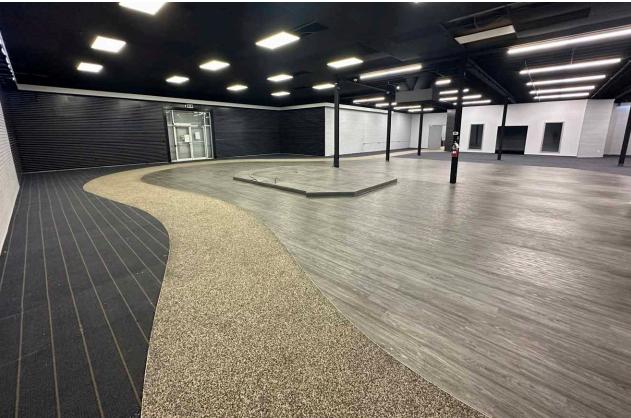

## PROPERTY DETAILS

Municipal Address: 12505 97 St NW, Edmonton, AB

General Commercial Zoning:

Parking Area: 18 Parking Stalls

**Building Size:** 13,437 SF

Ceiling Height: 13-15 Feet

Availability: Immediately