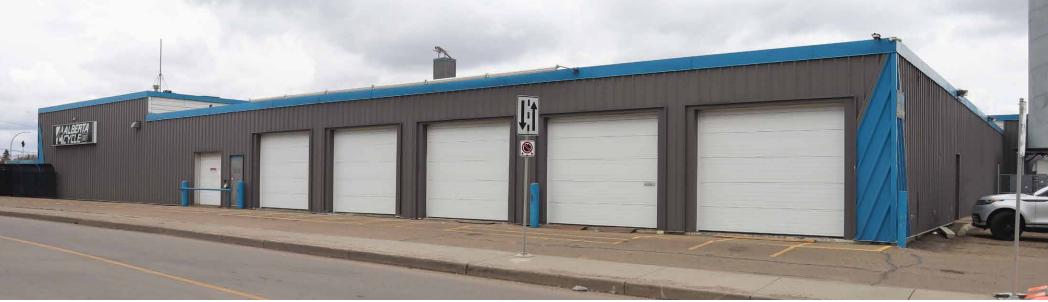

## PROPERTY DETAILS

Municipal Address: 12505 97 St NW, Edmonton, AB

General Commercial Zoning:

Parking Area: 18 Parking Stalls

**Building Size:** 13,437 SF

Ceiling Height: 13-15 Feet

Availability: Immediately