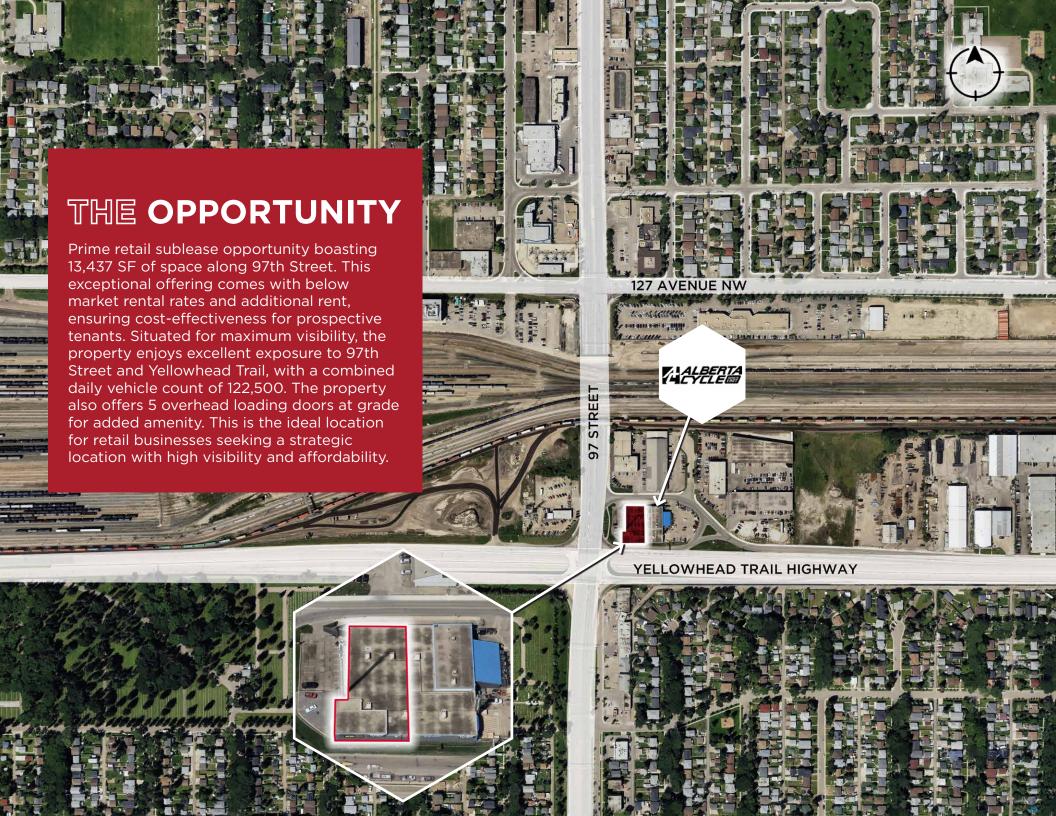

## PROPERTY DETAILS

Municipal Address: 12505 97 St NW, Edmonton, AB

General Commercial Zoning:

Parking Area: 18 Parking Stalls

**Building Size:** 13,437 SF

Ceiling Height: 13-15 Feet

Availability: Immediately

### **AVERAGE INCOME**

1km \$95.198

3km \$94.168 5km

\$97.825

73,900 on Yellowhead Trail Highway 48,600 on 97 Street

John Shamey
Partner
780 702 8079
john.shamey@cwedm.com

Cody Miner, B.COMM.
Sales Assistant
780 702 2982
cody.miner@cwedm.com