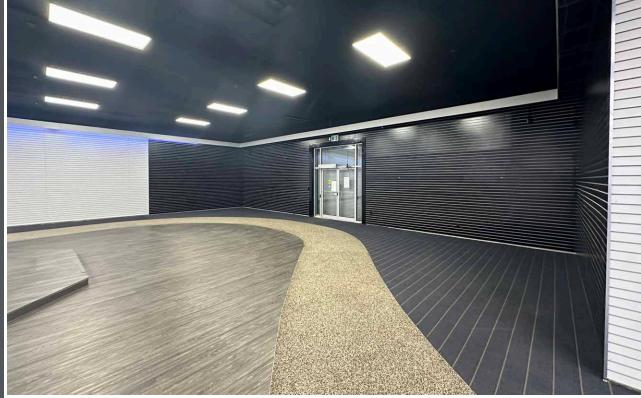

## PROPERTY DETAILS

Municipal Address: 12505 97 St NW, Edmonton, AB

General Commercial Zoning:

Parking Area: 18 Parking Stalls

**Building Size:** 13,437 SF

Ceiling Height: 13-15 Feet

Availability: Immediately