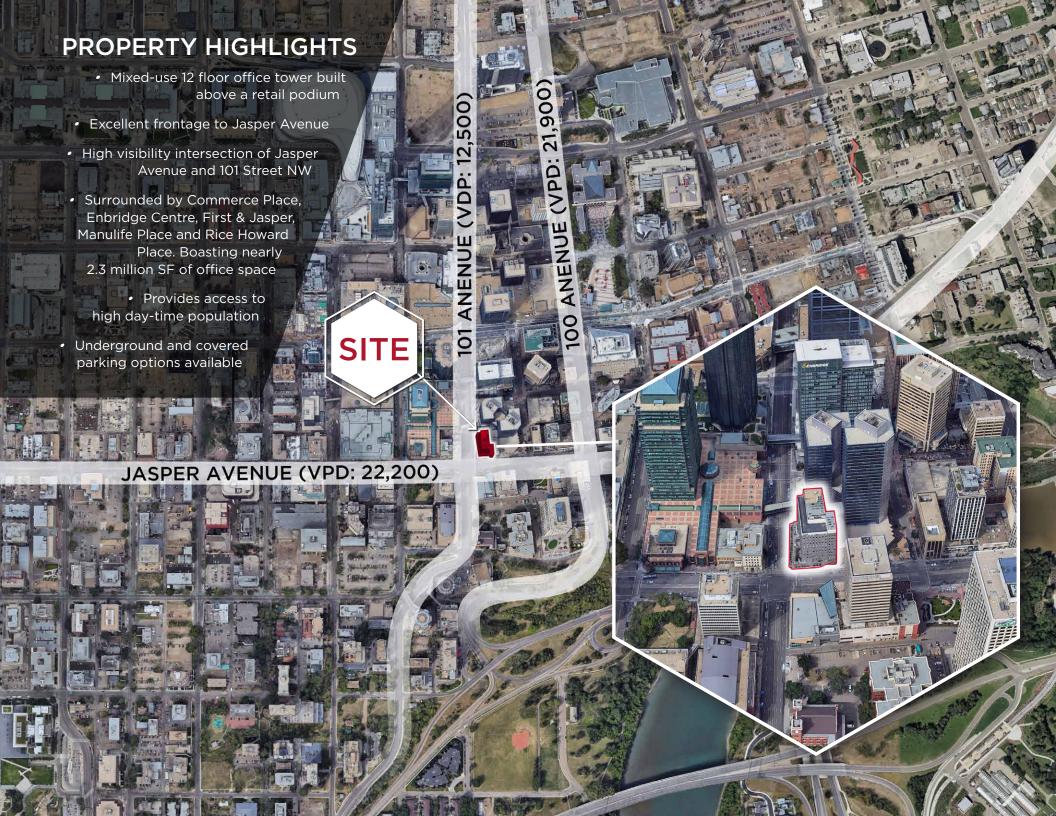

**Cushman & Wakefield Edmonton** 

Suite 2700, TD Tower 10088 102 Avenue Edmonton, AB T5J 2Z1 cwedm.com John Shamey
Partner
780 702 8079
john.shamey@cwedm.com

Cody Miner, B.COMM.
Sales Associate
780 702 2982
cody.miner@cwedm.com

Cushman & Wakefield Edmonton is independently owned and operated / A Member of the Cushman & Wakefield Alliance. No warranty or representation express or implied is made to the accuracy or completeness of the information contained herein, and same is submitted subject to



PROPERTY DETAILS

# **MUNICIPAL ADDRESS**

10080 Jasper Avenue, Edmonton, AB

# ZONING

CC (Core Commercial Arts Zone)

# **NEIGHBOURHOOD**

Downtown

# **BUILDING SIZE**

108,984 SF

# SIZE AVAILABLE

Up to 2,958 SF

# **ELECTRICAL**

200 Amp

# **REAR LOADING**

Rear loading and access through private service corridors

# **BASIC RENT**

Market

# **OPERATING COSTS**

\$12.68 / SF (est. 2024)



# SITE PLAN



# DEMOGRAPHICS



#### **POPULATION**

1km 13,806 3km

5km

105,615

209,311



1km

8,440

### DAYTIME POPULATION

18,108 at MacEwan University 14,439 at NorQuest College 2,154 at Centre High Campus Enrollment Est. 64,865 Office Jobs downtown



## HOUSEHOLDS

3km

5km

57,462

102,068



### **AVERAGE INCOME**

1km

3km

5km

\$94,001

\$93,574

\$105,860

CUSHMAN & WAKEFIELD E