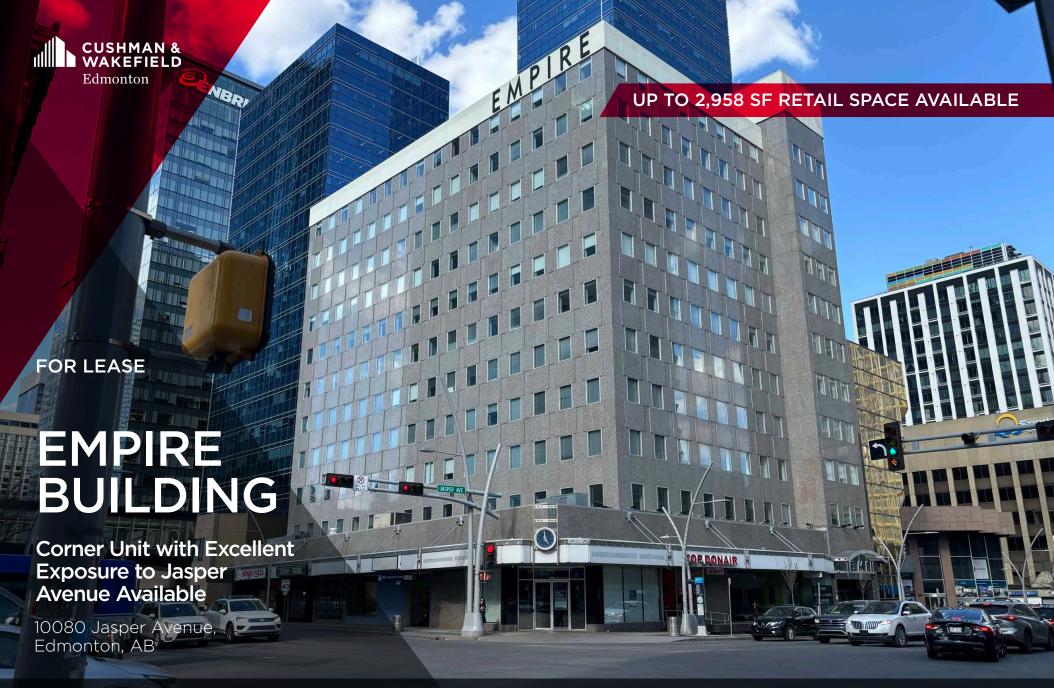

# **MUNICIPAL ADDRESS**

10080 Jasper Avenue, Edmonton, AB

# SIZE AVAILABLE

Up to 2,958 SF