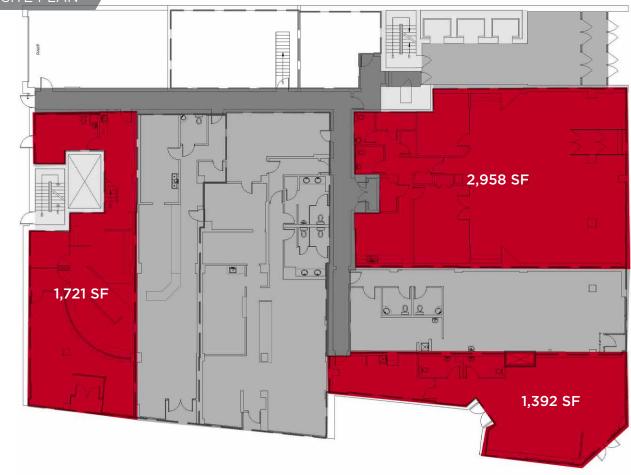

ner
780 702 8079
john.shamey@cwedm.com

Cody Miner, B.COMM.
Sales Associate
780 702 2982
cody.miner@cwedm.com

Cushman & Wakefield Edmonton is independently owned and operated / A Member of the Cushman & Wakefield Alliance. No warranty or representation express or implied is made to the accuracy or completeness of the information contained herein, and same is submitted subject to



PROPERTY DETAILS

# **MUNICIPAL ADDRESS**

10080 Jasper Avenue, Edmonton, AB

# ZONING

CC (Core Commercial Arts Zone)

# **NEIGHBOURHOOD**

Downtown

# **BUILDING SIZE**

108,984 SF

# SIZE AVAILABLE

Up to 2,958 SF

# **ELECTRICAL**

200 Amp

# **REAR LOADING**

Rear loading and access through private service corridors

# **BASIC RENT**

Market

# **OPERATING COSTS**

\$12.68 / SF (est. 2024)



# SITE PLAN



# DEMOGRAPHICS



#### **POPULATION**

1km 13,806 3km

5km

105,615

209,311



1km

8,440

### DAYTIME POPULATION

18,108 at MacEwan University 14,439 at NorQuest College 2,154 at Centre High Campus Enrollment Est. 64,865 Office Jobs downtown



## HOUSEHOLDS

3km

5km

57,462

102,068



### **AVERAGE INCOME**

1km

3km

5km

\$94,001

\$93,574

\$105,860

CUSHMAN & WAKEFIELD Edmonton

**John Shamey** 

Partner 780 702 8079 john.shamey@cwedm.com Cody Miner, B.COMM.

Sales Associate 780 702 2982 cody.miner@cwedm.com