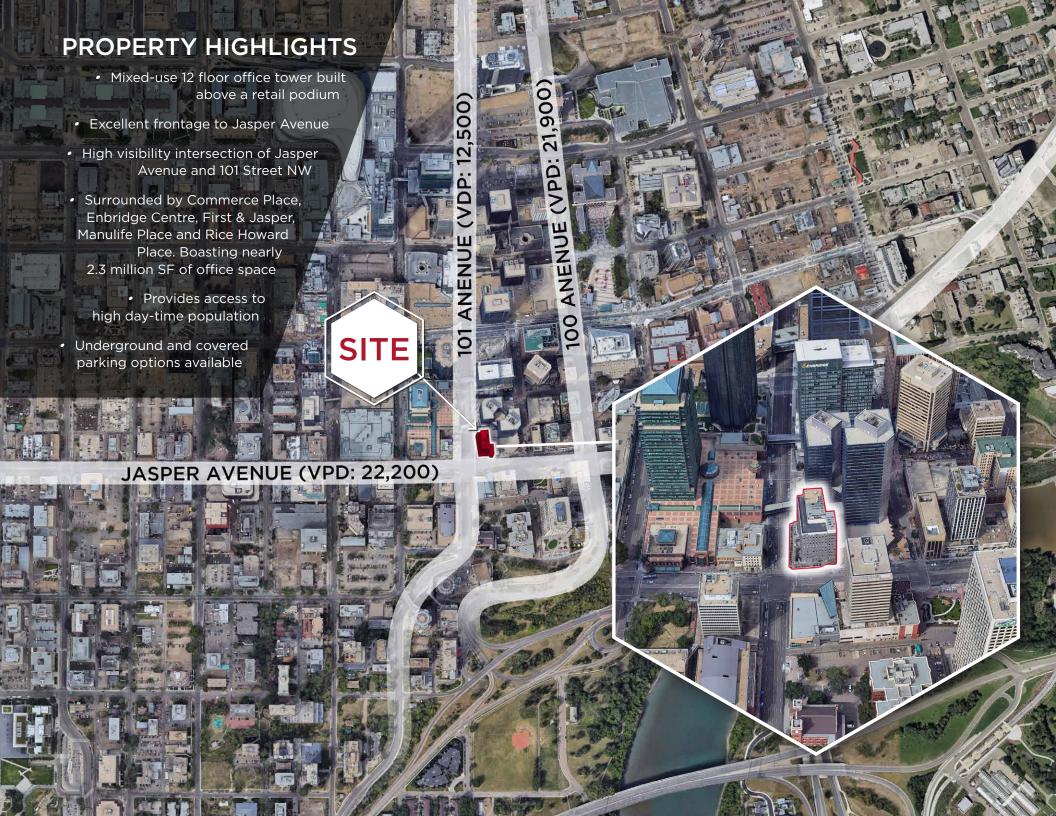

Cushman & Wakefield Edmonton

Suite 2700, TD Tower 10088 102 Avenue Edmonton, AB T5J 2Z1 cwedm.com John Shamey
Partner
780 702 8079
john.shamey@cwedm.com

Cody Miner, B.COMM.
Sales Assistant
780 702 2982
cody.miner@cwedm.com

Cushman & Wakefield Edmonton is independently owned and operated / A Member of the Cushman & Wakefield Alliance. No warranty or representation express or implied is made to the accuracy or completeness of the information contained herein, and same is submitted subject to



PROPERTY DETAILS

# **MUNICIPAL ADDRESS**

10080 Jasper Avenue, Edmonton, AB

# ZONING

CC (Core Commercial Arts Zone)

# **NEIGHBOURHOOD**

Downtown

# **BUILDING SIZE**

108,984 SF

# SIZE AVAILABLE

Up to 2,958 SF

# **ELECTRICAL**

200 Amp

# **REAR LOADING**

Rear loading and access through private service corridors

# **BASIC RENT**

Market

# **OPERATING COSTS**

\$12.68 / SF (est. 2024)



# SITE PLAN



# DEMOGRAPHICS



#### **POPULATION**

1km 13,806 3km

5km

105,615

209,311



### **DAYTIME POPULATION**

18,108 at MacEwan University 14,439 at NorQuest College 2,154 at Centre High Campus Enrollment Est. 64,865 Office Jobs downtown



# HOUSEHOLDS

3km

5km

8,440

1km

57,462

102,068



#### **AVERAGE INCOME**

1km \$94,001

3km

\$93,574

\$105,860

5km



**John Shamey**