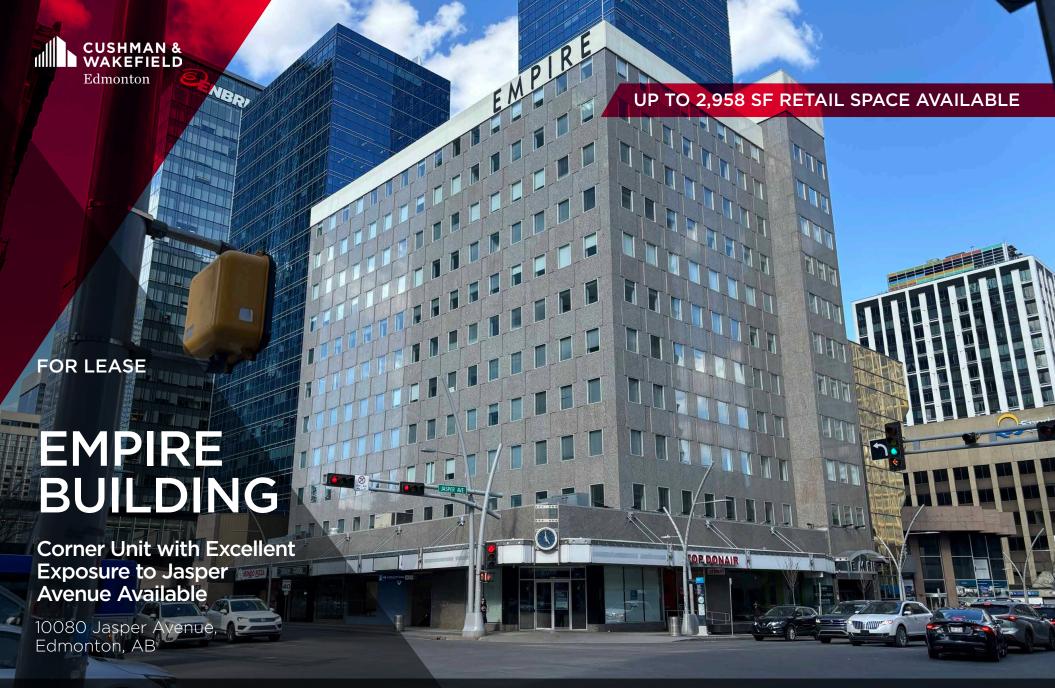

# **MUNICIPAL ADDRESS**

10080 Jasper Avenue, Edmonton, AB

# SIZE AVAILABLE

Up to 2,958 SF