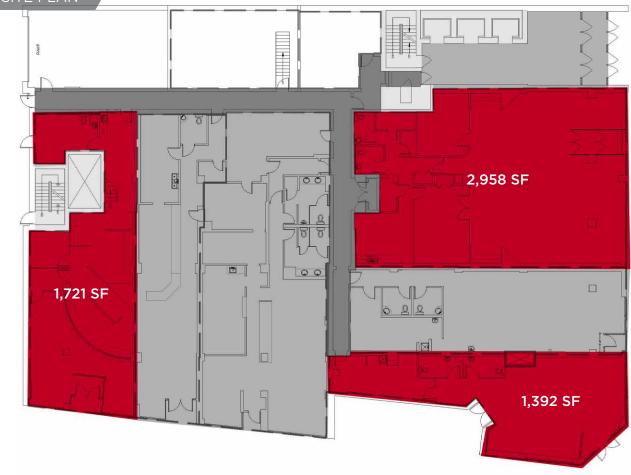

ner
780 702 8079
john.shamey@cwedm.com

Cody Miner, B.COMM.
Sales Assistant
780 702 2982
cody.miner@cwedm.com

Cushman & Wakefield Edmonton is independently owned and operated / A Member of the Cushman & Wakefield Alliance. No warranty or representation express or implied is made to the accuracy or completeness of the information contained herein, and same is submitted subject to



PROPERTY DETAILS

# **MUNICIPAL ADDRESS**

10080 Jasper Avenue, Edmonton, AB

# ZONING

CC (Core Commercial Arts Zone)

# **NEIGHBOURHOOD**

Downtown

# **BUILDING SIZE**

108,984 SF

# SIZE AVAILABLE

Up to 2,958 SF

# **ELECTRICAL**

200 Amp

# **REAR LOADING**

Rear loading and access through private service corridors

# **BASIC RENT**

Market

# **OPERATING COSTS**

\$12.68 / SF (est. 2024)



# SITE PLAN



# DEMOGRAPHICS



#### **POPULATION**

1km 13,806 3km

5km

105,615

209,311



### **DAYTIME POPULATION**

18,108 at MacEwan University 14,439 at NorQuest College 2,154 at Centre High Campus Enrollment Est. 64,865 Office Jobs downtown



# HOUSEHOLDS

3km

5km

8,440

1km

57,462

102,068



#### **AVERAGE INCOME**

1km \$94,001

3km

\$93,574

\$105,860

5km



**John Shamey** 

Partner 780 702 8079 john.shamey@cwedm.com Cody Miner, B.COMM.

Sales Assistant 780 702 2982

cody.miner@cwedm.com