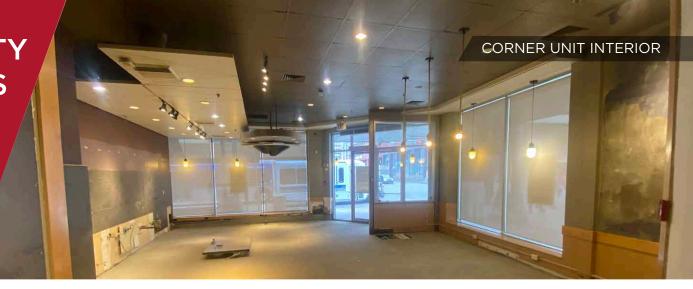

## ZONING

CC (Core Commercial Arts Zone)

**NEIGHBOURHOOD** 

Downtown

**BUILDING SIZE** 

108,984 SF

SIZE AVAILABLE

Up to 2,958 SF