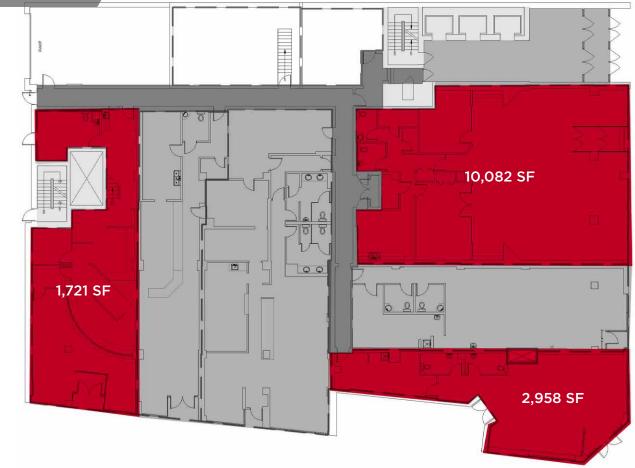

## ZONING

CC (Core Commercial Arts Zone)

**NEIGHBOURHOOD** 

Downtown

**BUILDING SIZE** 

108,984 SF

SIZE AVAILABLE

Up to 2,958 SF