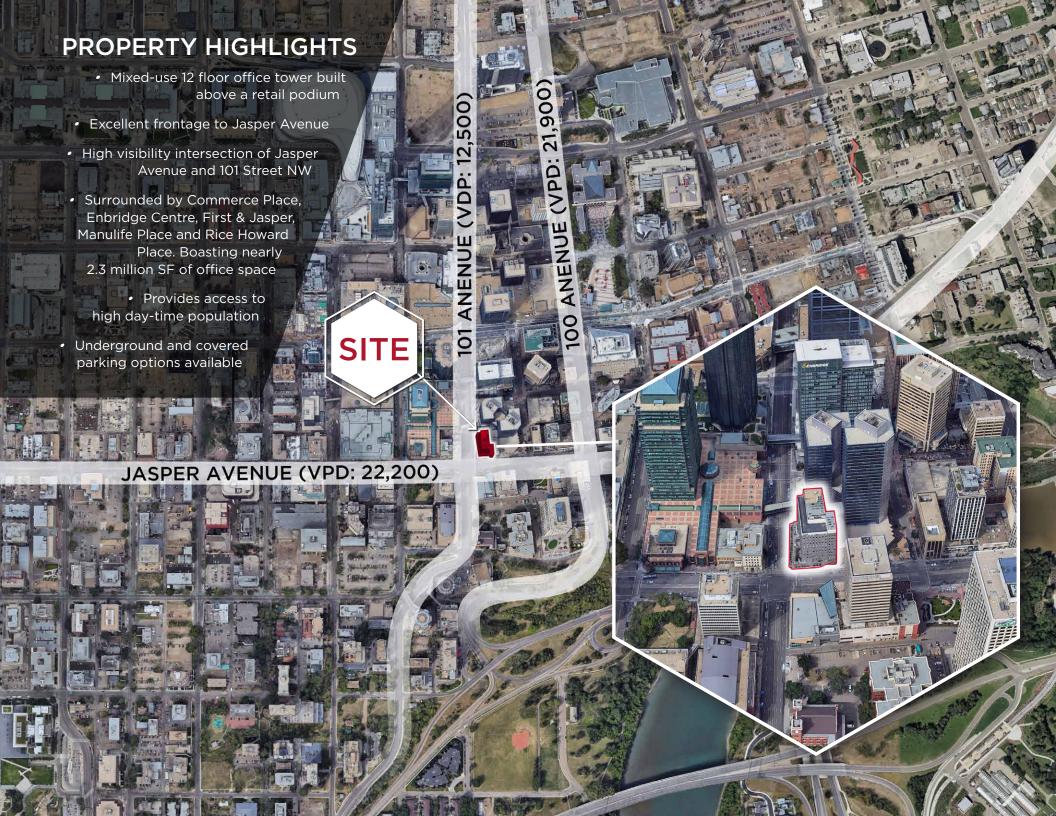

## ZONING

CC (Core Commercial Arts Zone)

**NEIGHBOURHOOD** 

Downtown

**BUILDING SIZE** 

108,984 SF

SIZE AVAILABLE

Up to 2,958 SF