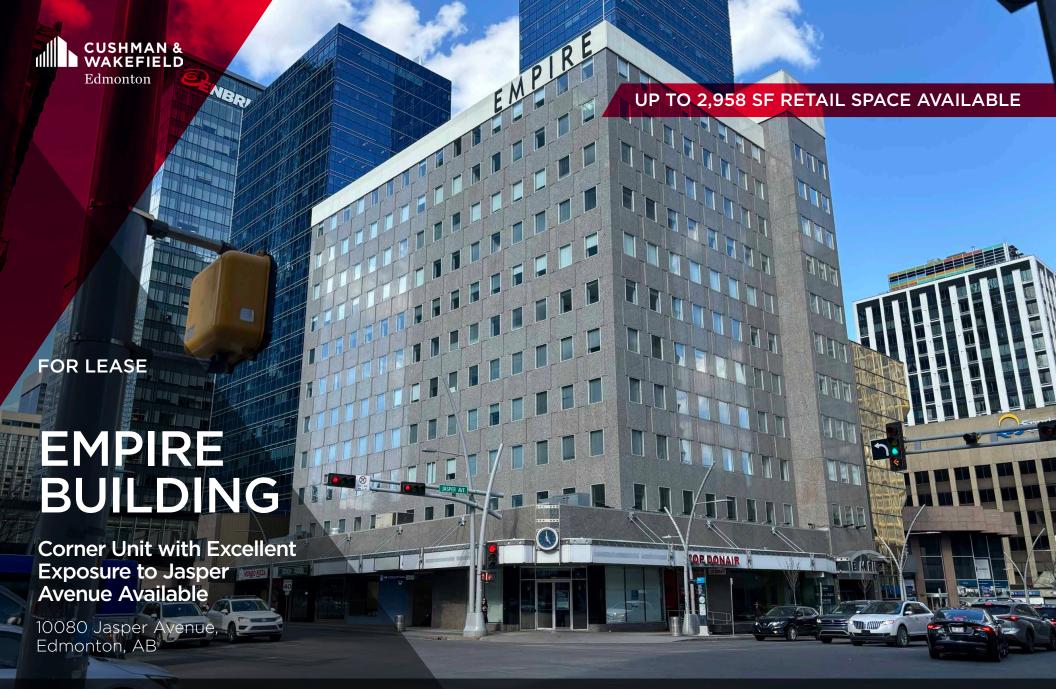

## **MUNICIPAL ADDRESS**

10080 Jasper Avenue, Edmonton, AB

## ZONING

CC (Core Commercial Arts Zone)

**NEIGHBOURHOOD** 

Downtown

**BUILDING SIZE** 

108,984 SF

SIZE AVAILABLE

Up to 2,958 SF