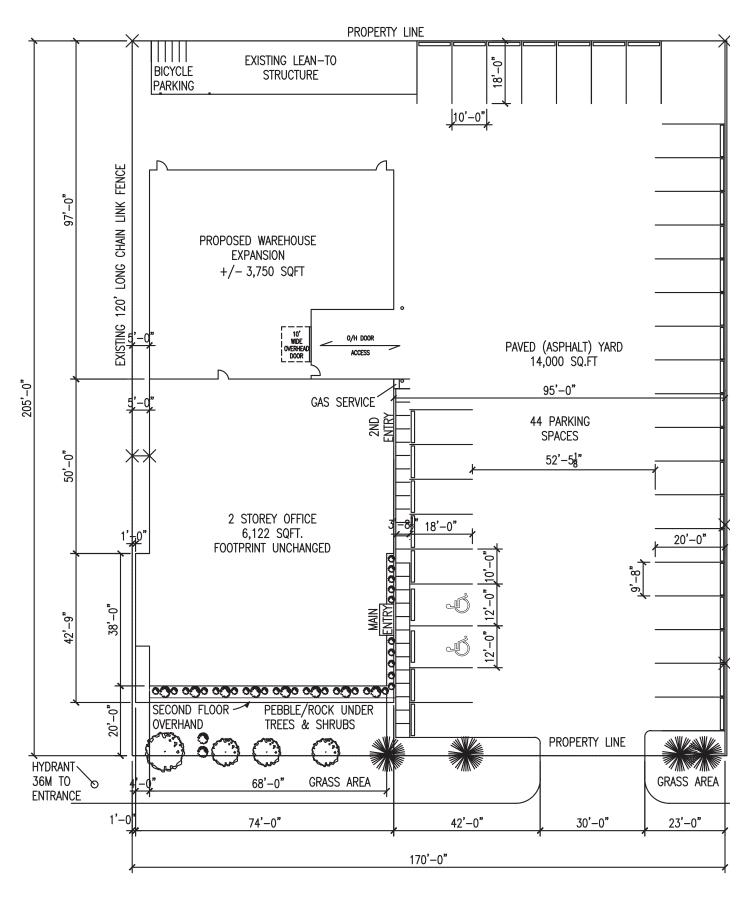

### SITE PLAN

MUNICIPAL ADDRESS 9114 34a Avenue NW

**ZONING** IB - Industrial Business

NEIGHBOURHOOD Strathcona Industrial

BUILDING SIZE 6,166 SF 2nd Floor Office 6,246 SF Main Floor Office 3,750 SF Warehouse\*\*

**16,162 SF Total Area BUILT** 1989; extensively renovated 2019

**PROPERTY TAXES** \$55,641.40 (2023)

PARKING AREA 44 parking stalls DESCRIPTION Standalone Suburban Office Building

**35 AVENUE NW** 

**34A AVENUE NW** 

SITE SIZE 0.80 Acres

34 AVENUE NW

**POWER** 400 Amp, 120-208 Volt, 3-Phase

## PROPERTY HIGHLIGHTS

- Rare freestanding office building & yard.
- Separate nicely developed second floor access.
- Fully paved site.
- 44 on-site paved parking stalls.
- Vendor will consider the sale of furniture.