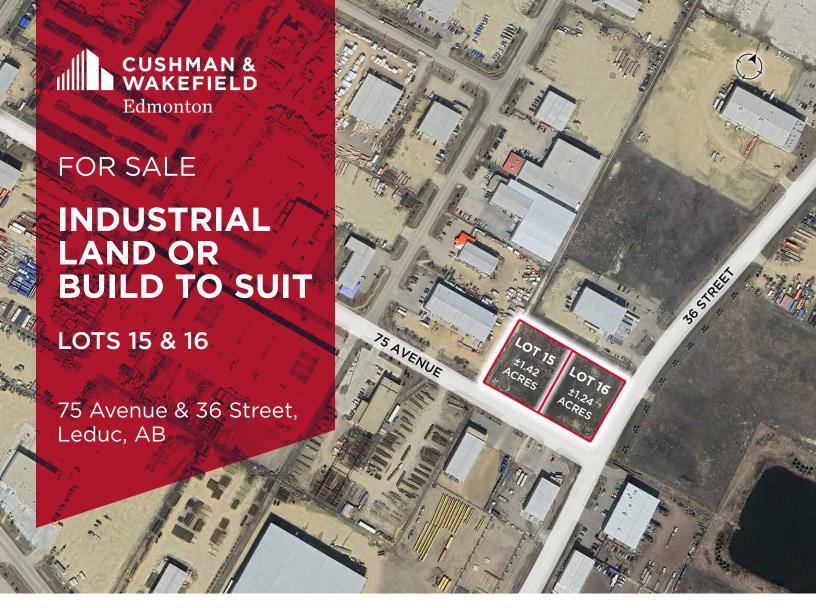

## 1.24 - 2.66 ACRES AVAILABLE IMMEDIATELY

## PROPERTY HIGHLIGHTS

- Build to suit options
- Ready for immediate development
- Lot stripped and rough graded
- Great access to High Load Corridor, Highway 2 (QEII) and the Edmonton International Airport
- All off-site levies pre-paid

## PROPERTY DETAILS

| Zoning:       IM - Medium Industrial         Lot Area:       ± 2.66 Acres (combined)         Utilities:       Serviced         Sale Price (Lots 15 & 16):       \$1,435,000         Lot 15       \$750,000         Lot 16       \$685,000         Lease Rate:       Market         Taxes:       TBC | Legal Description: | Plan 1323038, Block 7, Lots 15 & 16 |
|-----------------------------------------------------------------------------------------------------------------------------------------------------------------------------------------------------------------------------------------------------------------------------------------------------|--------------------|-------------------------------------|
| Utilities:         Serviced           Sale Price (Lots 15 & 16):         \$1,435,000           Lot 15         \$750,000           Lot 16         \$685,000           Lease Rate:         Market                                                                                                     | Zoning:            | IM - Medium Industrial              |
| Sale Price (Lots 15 & 16):       \$1,435,000         Lot 15       \$750,000         Lot 16       \$685,000         Lease Rate:       Market                                                                                                                                                         | Lot Area:          | ± 2.66 Acres (combined)             |
| (Lots 15 & 16):  Lot 15 \$750,000  Lot 16 \$685,000  Lease Rate: Market                                                                                                                                                                                                                             | Utilities:         | Serviced                            |
| Lot 16 \$685,000  Lease Rate: Market                                                                                                                                                                                                                                                                |                    | \$1,435,000                         |
| Lease Rate: Market                                                                                                                                                                                                                                                                                  | Lot 15             | \$750,000                           |
|                                                                                                                                                                                                                                                                                                     | Lot 16             | \$685,000                           |
| Taxes: TBC                                                                                                                                                                                                                                                                                          | Lease Rate:        | Market                              |
|                                                                                                                                                                                                                                                                                                     | Taxes:             | TBC                                 |