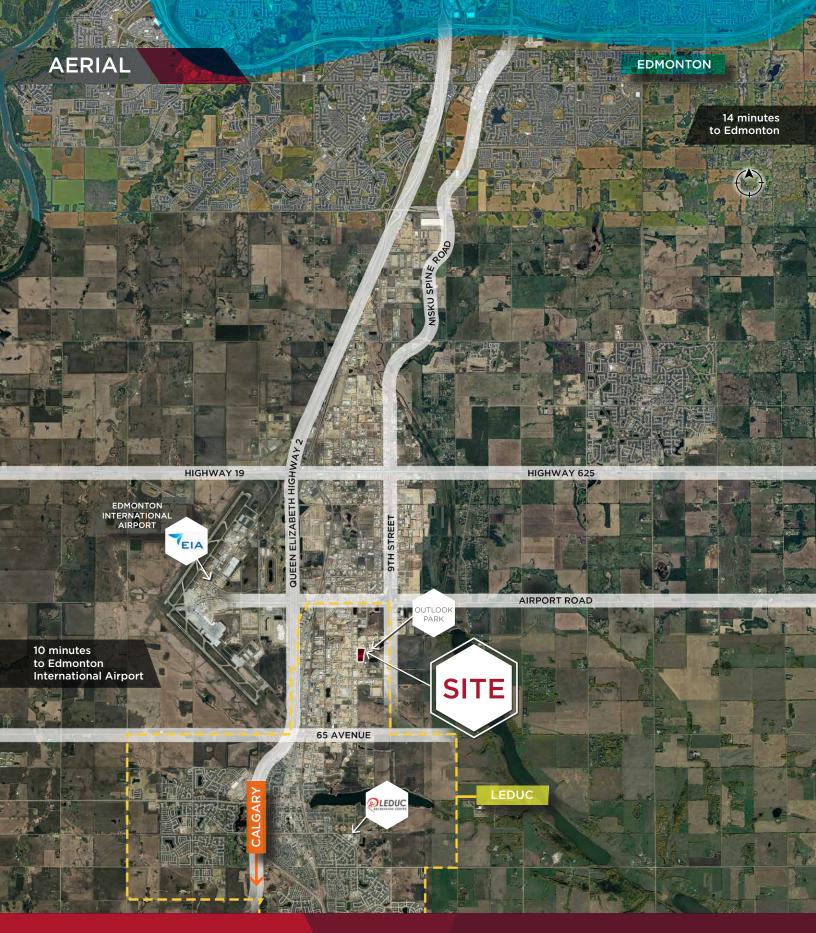

## PROPERTY HIGHLIGHTS

- Build to suit options
- Ready for immediate development
- Lot stripped and rough graded
- Great access to High Load Corridor, Highway 2 (QEII) and the Edmonton International Airport
- All off-site levies pre-paid