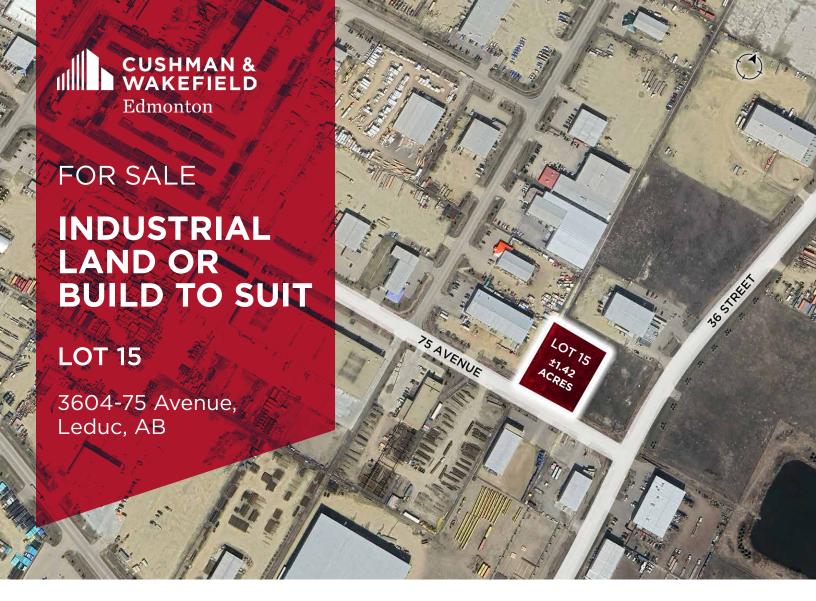

## 1.42 ACRES AVAILABLE IMMEDIATELY

## **PROPERTY DETAILS**

| Legal Description:   | Plan 1323038, Block 7,<br>Lot 15 |
|----------------------|----------------------------------|
| Zoning:              | IM - Medium Industrial           |
| Taxes:               | TBC                              |
| Lot Area:            | 1.42 acres                       |
| Utilities:           | Serviced                         |
| Sale Price (Lot 15): | \$750,000                        |
| Lease Rate:          | Market                           |