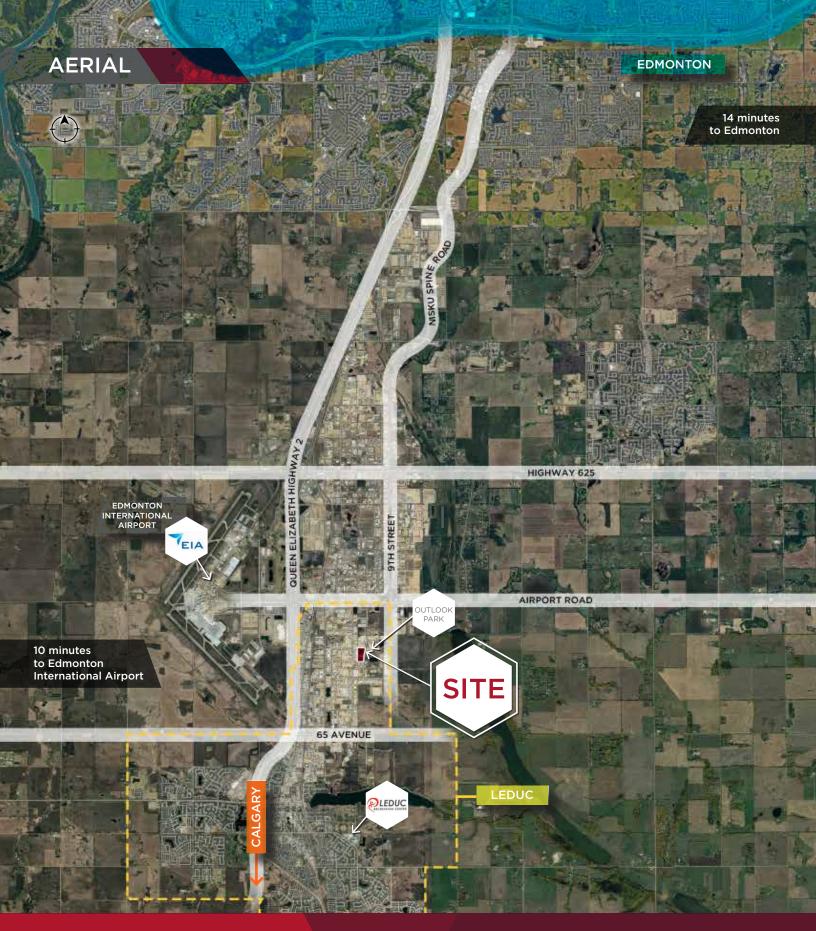

## PROPERTY HIGHLIGHTS

- Build to suit options
- Ready for immediate development
- Lot stripped and rough graded
- Great access to High Load Corridor, Highway 2 (QEII) and the Edmonton International Airport
- All off-site levies pre-paid
- +/-2.66 Acres contiguous available