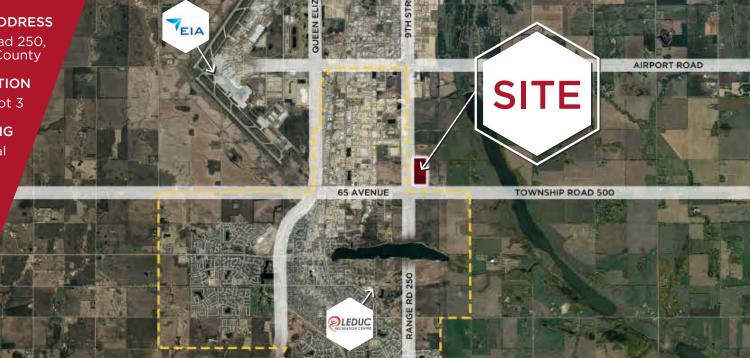

# **19.99 ACRES** BORDERING CITY OF LEDUC

50009 Range Road 250, Leduc County

**Cushman & Wakefield Edmonton** Suite 2700, TD Tower 10088 102 Avenue Edmonton, AB T5J 2Z1 cwedm.com

Cushman & Wakefield Edmonton is independently owned and operated / A Member of the Cushman & Wakefield sentation express or implied uracy or completeness of the information ame is submitted subject to errors omissions, change of price, rental or other conditions wal without notice, and to any special listing conditions imposed by the property owner(s). As applicable, we make no representation as to the condition of the property for properties in question. April 25, 2024.

LEDUC ECREATION CENTRE

> TELFORD LAKE

> > **Doug Greschuk** Partner 780 722 4344 doug.greschuk@cwedm.com

**Chris Van Den Biggelaar** Associate Partner 780 701 3287 chris.biggelaar@cwedm.com

## **PROPERTY HIGHLIGHTS**

- Access to amenities & major transportation routes (Highway 2)
- 14 Minute Drive to Edmonton International Airport
  - Land neighbours City of Leduc, located in County of Leduc within Nisku Major Employment Centre (MEC) ASP
- On-demand transit operates in Nisku Business Park
  - Quick Access to Queen Elizabeth II
  - Potential for future Mixed Use (refer to ASP)

### **PROPERTY DESCRIPTION**

MUNICIPAL ADDRESS 50009 Range Road 250, Leduc County

LEGAL DESCRIPTION Plan 9926636 Lot 3

**ZONING** AG - Agricultural

AREA STRUCTURE PLAN

Saunders Lake ASP, Nisku MEC ASP

**SALE PRICE** \$1,750,000