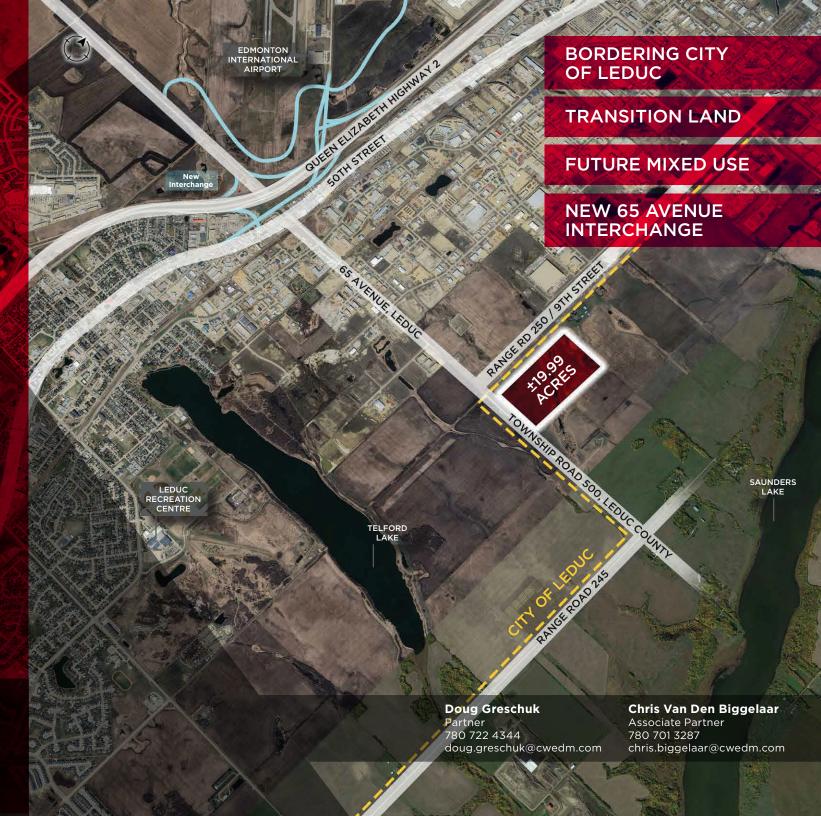

## 19.99 ACRES BORDERING CITY OF LEDUC

50009 Range Road 250, Leduc County

Cushman & Wakefield Edmonton Suite 2700, TD Tower 10088 102 Avenue Edmonton, AB T5J 2Z1 cwedm.com

Cushman & Wakefield Edmonton is independently owned and operated / A Member of the Cushman & Wakefield Alliance. No warranty or representation express or implied is mad to the accuracy or completeness of the information contained herein, and same is submitted subject to errors, omissions, change of price, rental or other conditions, withdrawal without notice, and to any special listing conditions imposed by the property owner(s). As applicable, we make no representation as to the condition of the property for properties in question. May 09, 2024.