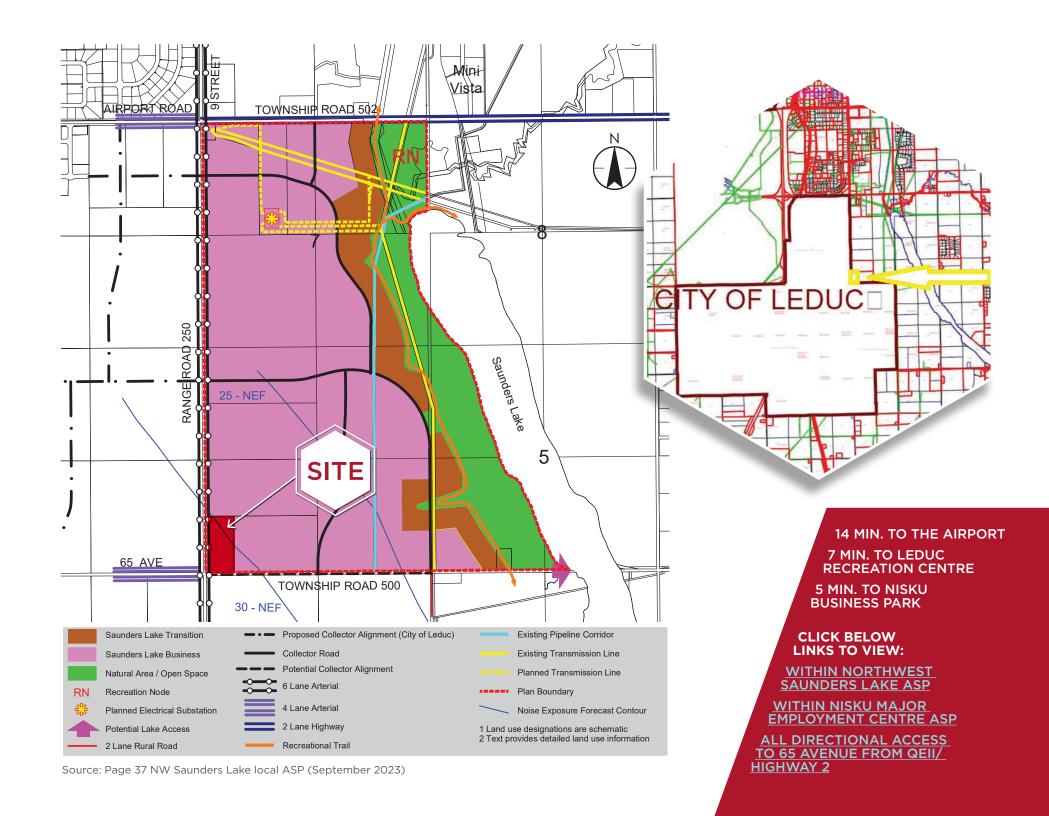

## 19.99 ACRES BORDERING CITY OF LEDUC

50009 Range Road 250, Leduc County

Cushman & Wakefield Edmonton Suite 2700, TD Tower 10088 102 Avenue Edmonton, AB T5J 2Z1 cwedm.com

Cushman & Wakefield Edmonton is independently owned and operated / A Member of the Cushman & Wakefield Alliance. No warranty or representation express or implied is mad to the accuracy or completeness of the information contained herein, and same is submitted subject to errors, omissions, change of price, rental or other conditions, withdrawal without notice, and to any special listing conditions imposed by the property owner(s). As applicable, we make no representation as to the condition of the property for properties in question. May 09, 2024.