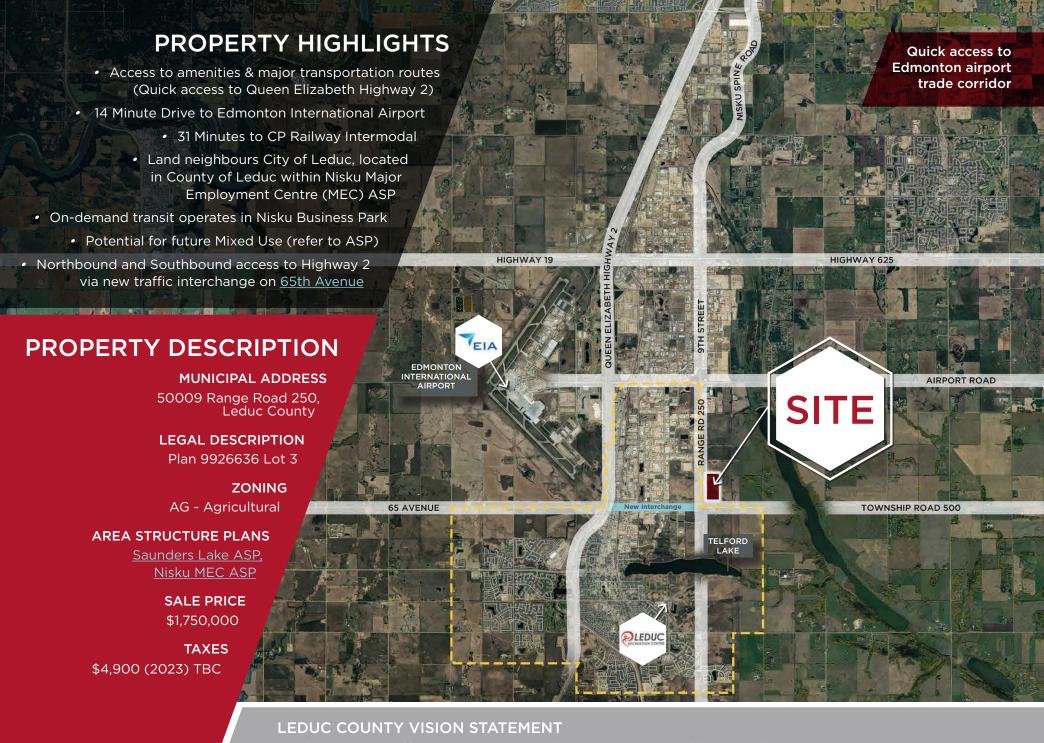

## 19.99 ACRES BORDERING CITY OF LEDUC

50009 Range Road 250, Leduc County

Cushman & Wakefield Edmonton Suite 2700, TD Tower 10088 102 Avenue Edmonton, AB T5J 2Z1 cwedm.com

Cushman & Wakefield Edmonton is independently owned and operated / A Member of the Cushman & Wakefield Alliance. No warranty or representation express or implied is mad to the accuracy or completeness of the information contained herein, and same is submitted subject to errors, omissions, change of price, rental or other conditions, withdrawal without notice, and to any special listing conditions imposed by the property owner(s). As applicable, we make no representation as to the condition of the property for properties in question. May 09, 2024.