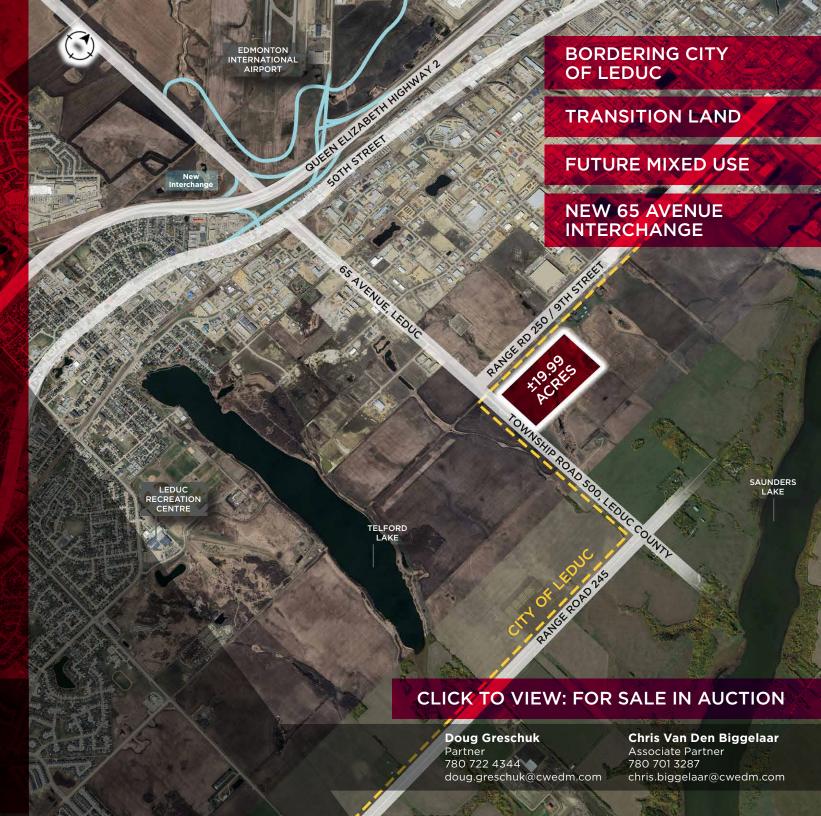

## 19.99 ACRES BORDERING CITY OF LEDUC

50009 Range Road 250, Leduc County

Cushman & Wakefield Edmonton Suite 2700, TD Tower 10088 102 Avenue Edmonton, AB T5J 2Z1 cwedm.com

Cushman & Wakefield Edmonton is independently owned and operated / A Member of the Cushman & Wakefield Alliance. No warranty or representation express or implied is mad to the accuracy or completeness of the information contained herein, and same is submitted subject to errors, omissions, change of price, rental or other conditions, withdrawal without notice, and to any special listing conditions imposed by the property owner(s). As applicable, we make no representation as to the condition of the property for properties in question. June 10, 2025.