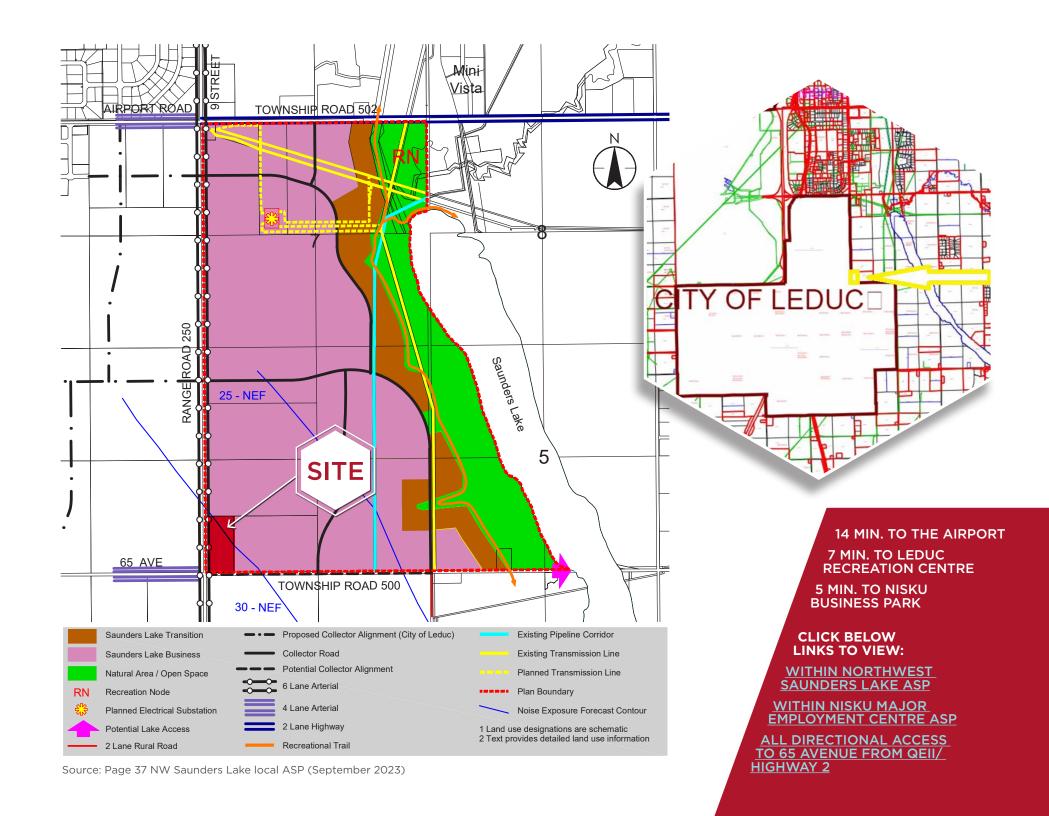

## 19.99 ACRES BORDERING CITY OF LEDUC

50009 Range Road 250, Leduc County

Cushman & Wakefield Edmonton Suite 2700, TD Tower 10088 102 Avenue Edmonton, AB T5J 2Z1 cwedm.com

Cushman & Wakefield Edmonton is independently owned and operated / A Member of the Cushman & Wakefield Alliance. No warranty or representation express or implied is mad to the accuracy or completeness of the information contained herein, and same is submitted subject to errors, omissions, change of price, rental or other conditions, withdrawal without notice, and to any special listing conditions imposed by the property owner(s). As applicable, we make no representation as to the condition of the property for properties in question. June 10, 2025.