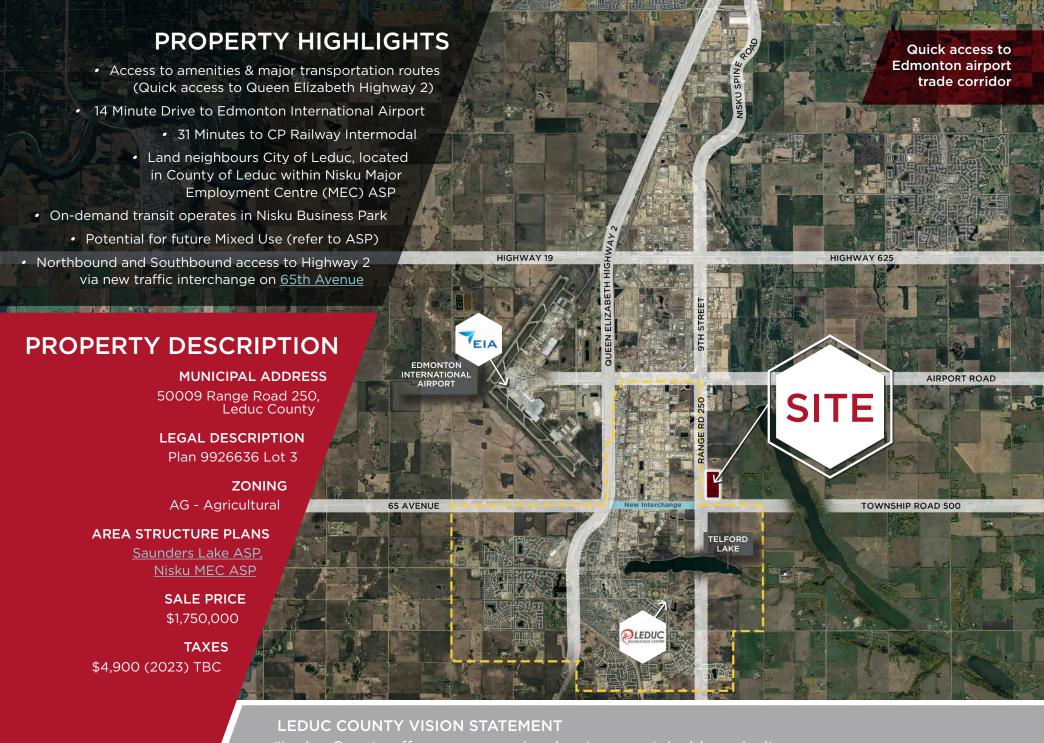

## 19.99 ACRES BORDERING CITY OF LEDUC

50009 Range Road 250, Leduc County

Cushman & Wakefield Edmonton Suite 2700, TD Tower 10088 102 Avenue Edmonton, AB T5J 2Z1 cwedm.com

Cushman & Wakefield Edmonton is independently owned and operated / A Member of the Cushman & Wakefield Alliance. No warranty or representation express or implied is mad to the accuracy or completeness of the information contained herein, and same is submitted subject to errors, omissions, change of price, rental or other conditions, withdrawal without notice, and to any special listing conditions imposed by the property owner(s). As applicable, we make no representation as to the condition of the property for properties in question. June 10, 2025.