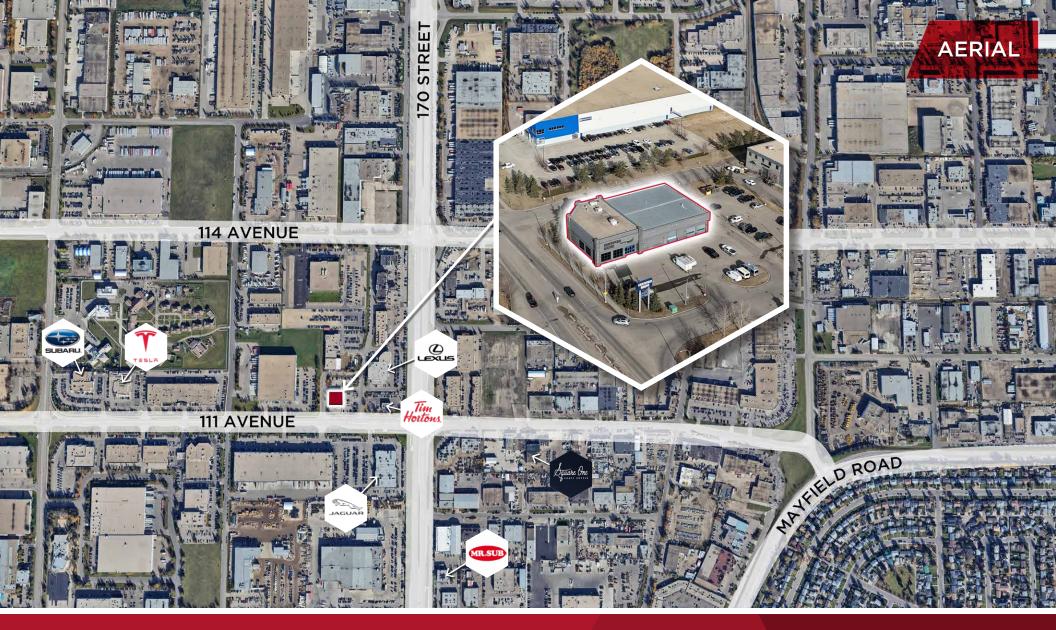

### **INDUSTRIAL SERVICE &** SHOWROOM FACILITY

17104 - 111 Avenue, Edmonton, AB

**CUSHMAN & WAKEFIELD** Edmonton Suite 2700, TD Tower 10088 - 102 Avenue

Edmonton, AB T5J 2Z1 www.cwedm.com

Doug MacKay SIOR, CCIM, CET 780 917 8339 doug.mackay@cwedm.com

# PROPERTY HIGHLIGHTS

- Outstanding west Edmonton location
- Exposure to 111 Avenue and 170 Street
- · Ample on site parking
- Building and pylon signage
- Drive through shop
- Make-up air system
- Large showroom and customer service area

#### **PROPERTY DETAILS**

MUNICIPAL ADDRESS 17104 - 111 Avenue, Edmonton, AB

LEGAL DESCRIPTION Plan 0620202, Block 9 Lot 10A

YEAR BUILT 2005

MARKET
Armstrong Industrial

SITE SIZE 1.41 Acres

BUILDING AREA
Main Floor Office, Showroom &
Warehouse: 11,968 SF
Second Floor Office: 1,863 SF