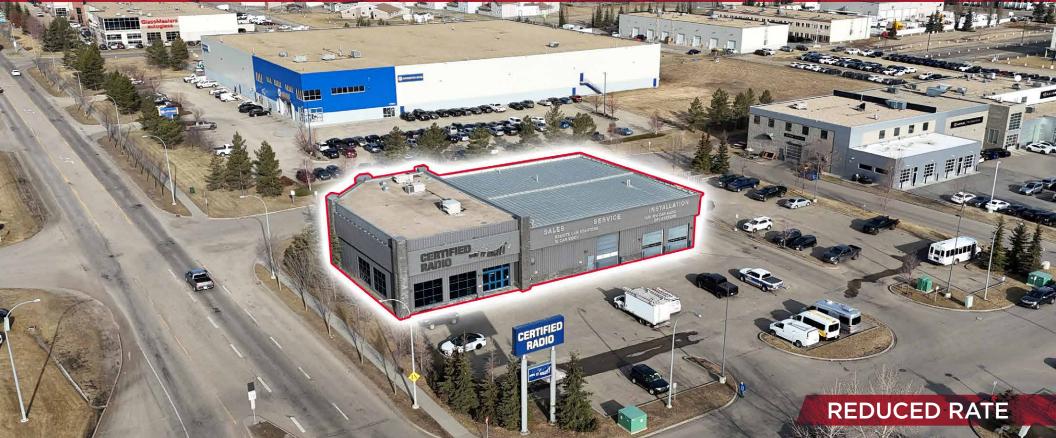

### **INDUSTRIAL SERVICE &** SHOWROOM FACILITY

17104 - 111 Avenue, Edmonton, AB

**CUSHMAN & WAKEFIELD** Edmonton Suite 2700, TD Tower 10088 - 102 Avenue

Edmonton, AB T5J 2Z1 www.cwedm.com

Doug MacKay SIOR, CCIM, CET 780 917 8339 doug.mackay@cwedm.com

# PROPERTY HIGHLIGHTS

- Outstanding west Edmonton location
- Exposure to 111 Avenue and 170 Street
- · Ample on site parking
- Building and pylon signage
- Drive through shop
- Make-up air system
- Large showroom and customer service area

#### **PROPERTY DETAILS**

MUNICIPAL ADDRESS 17104 - 111 Avenue, Edmonton, AB

LEGAL DESCRIPTION Plan 0620202, Block 9 Lot 10A

YEAR BUILT 2005

MARKET
Armstrong Industrial

SITE SIZE 1.41 Acres

BUILDING AREA
Main Floor Office, Showroom &
Warehouse: 11,968 SF
Second Floor Office: 1,863 SF