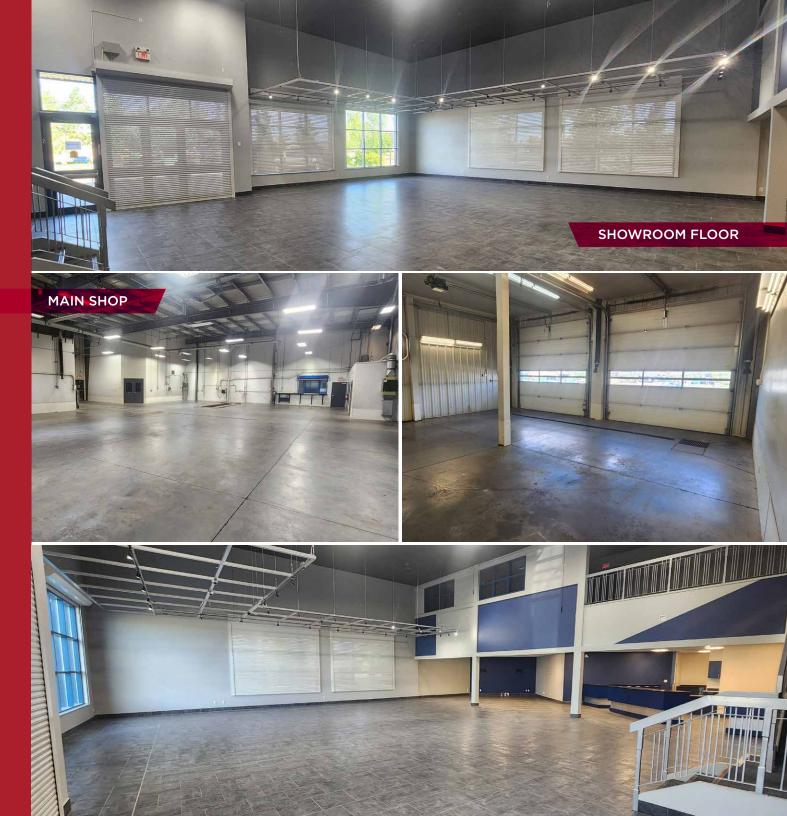

# PROPERTY HIGHLIGHTS

- Outstanding west Edmonton location
- Exposure to 111 Avenue and 170 Street
- · Ample on site parking
- Building and pylon signage
- Drive through shop
- Make-up air system
- Large showroom and customer service area