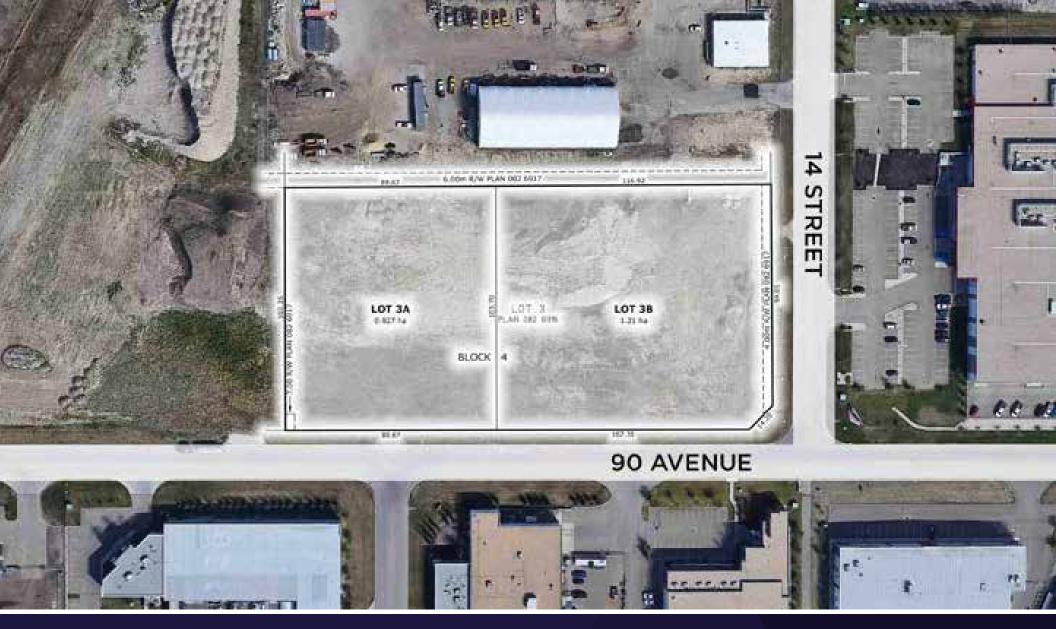

## PROPERTY DETAILS

MUNICIPAL ADDRESS 1420 90 Avenue, Edmonton, AB

**LEGAL DESCRIPTION**LOT 3, BLOCK 4, PLAN 082 6916

**NEIGHBOURHOOD**Laurin Industrial

SITE SIZE Lot A: 2.29 Acres Lot B: 3.00 Acres

**TOTAL: 5.29 Acres** (Lots are available separate or together)