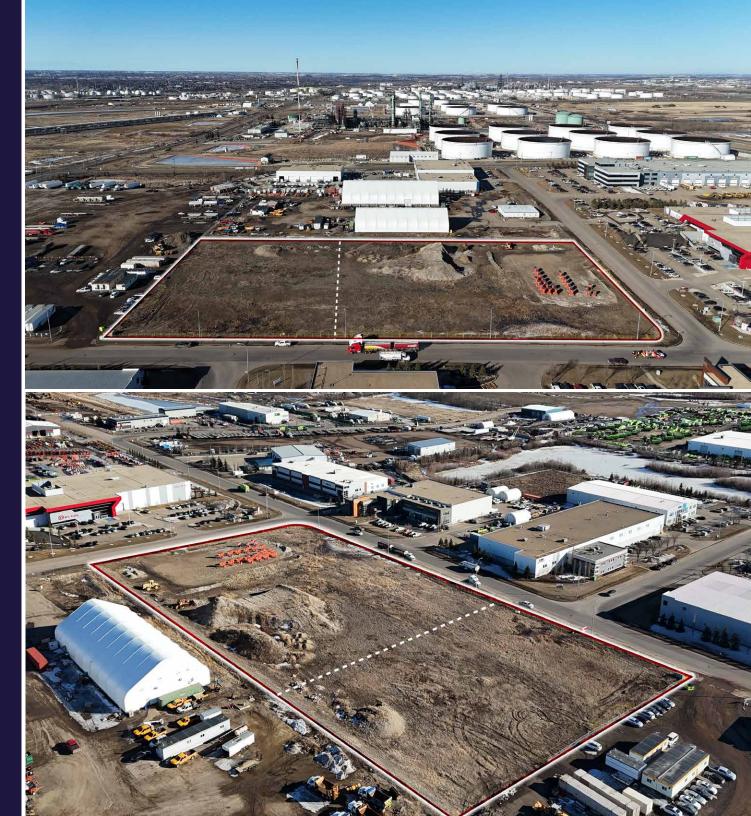

## THE OPPORTUNITY

- Currently one titled lot (5.29 acres) with conditional subdivision approval to accommodate two parcels. Contact agent for additional details.
- Corner lot on 14th Street and 90th Avenue.
- Located in Strathcona Industrial with significantly lower taxes compared to City of Edmonton.
- Partially graveled and fenced.
- Entire site is stripped and graded. Shovel ready for immediate development.
- Utilities and fibre optic cable to the property line.
- Key economic hub: Refinery Row, an essential sector driving Canada's economy, facilitates the transportation of approximately 40% of the nation's oil via pipelines.
- Excellent strategic location just off the Sherwood Park Freeway & Anthony Henday Drive.

## PROPERTY DETAILS

MUNICIPAL ADDRESS 1420 90 Avenue, Edmonton, AB

**LEGAL DESCRIPTION**LOT 3, BLOCK 4, PLAN 082 6916

**NEIGHBOURHOOD**Laurin Industrial

SITE SIZE Lot A: 2.29 Acres Lot B: 3.00 Acres

**TOTAL: 5.29 Acres** (Lots are available separate or together)