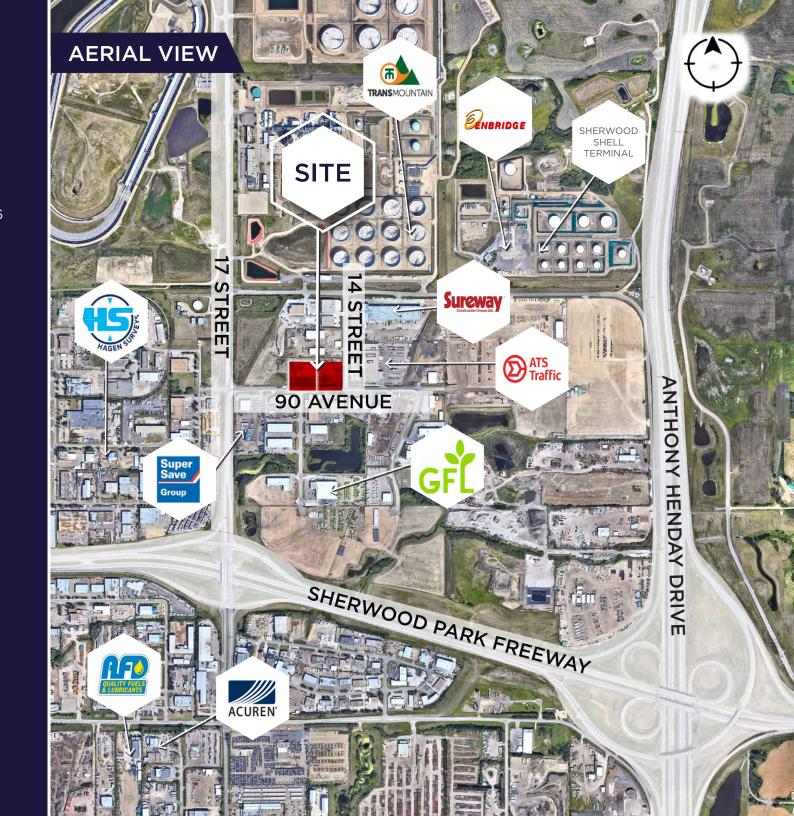

## THE OPPORTUNITY

- Currently one titled lot (5.29 acres) with conditional subdivision approval to accommodate two parcels. Contact agent for additional details.
- Corner lot on 14th Street and 90th Avenue.
- Located in Strathcona Industrial with significantly lower taxes compared to City of Edmonton.
- Partially graveled and fenced.
- Entire site is stripped and graded. Shovel ready for immediate development.
- Utilities and fibre optic cable to the property line.
- Key economic hub: Refinery Row, an essential sector driving Canada's economy, facilitates the transportation of approximately 40% of the nation's oil via pipelines.
- Excellent strategic location just off the Sherwood Park Freeway & Anthony Henday Drive.