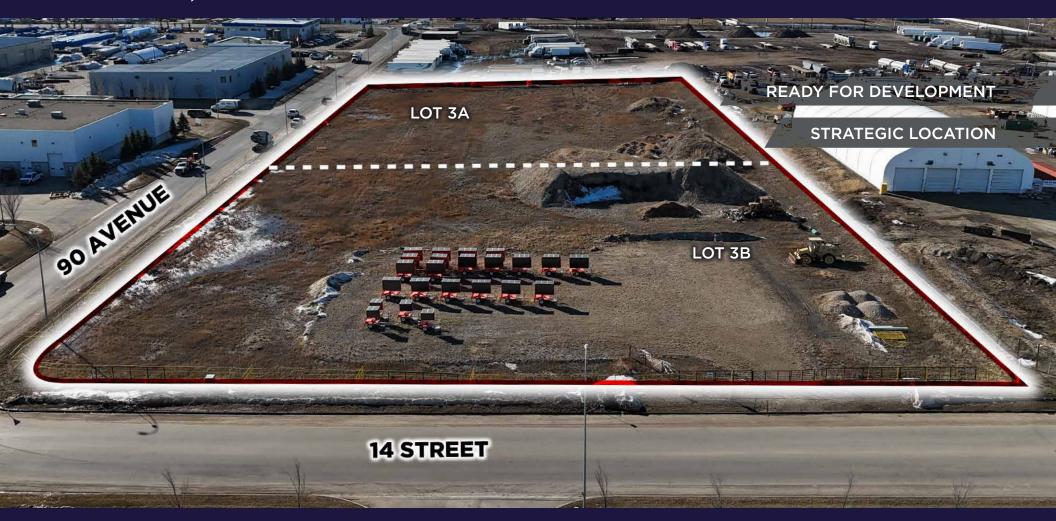

## THE OPPORTUNITY

- Currently one titled lot (5.29 acres) with conditional subdivision approval to accommodate two parcels. Contact agent for additional details.
- Corner lot on 14th Street and 90th Avenue.
- Located in Strathcona Industrial with significantly lower taxes compared to City of Edmonton.
- Partially graveled and fenced.
- Entire site is stripped and graded. Shovel ready for immediate development.
- Utilities and fibre optic cable to the property line.
- Key economic hub: Refinery Row, an essential sector driving Canada's economy, facilitates the transportation of approximately 40% of the nation's oil via pipelines.
- Excellent strategic location just off the Sherwood Park Freeway & Anthony Henday Drive.

## PROPERTY DETAILS

MUNICIPAL ADDRESS 1420 90 Avenue, Edmonton, AB

**LEGAL DESCRIPTION**LOT 3, BLOCK 4, PLAN 082 6916

**NEIGHBOURHOOD**Laurin Industrial

SITE SIZE Lot A: 2.29 Acres Lot B: 3.00 Acres

**TOTAL: 5.29 Acres** (Lots are available separate or together)