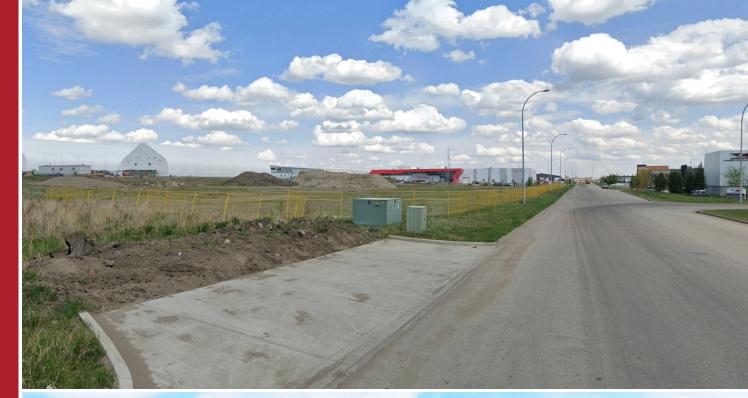

## THE OPPORTUNITY

- Currently one titled lot (5.29 acres) with conditional subdivision approval to accommodate two parcels. Contact agent for additional details.
- Corner lot on 14th Street and 90th Avenue.
- Located in Strathcona Industrial with significantly lower taxes compared to City of Edmonton.
- Partially graveled and fenced.
- Entire site is stripped and graded. Shovel ready for immediate development.
- Utilities and fibre optic cable to the property line.
- Key economic hub: Refinery Row, an essential sector driving Canada's economy, facilitates the transportation of approximately 40% of the nation's oil via pipelines.
- Excellent strategic location just off the Sherwood Park Freeway & Anthony Henday Drive.