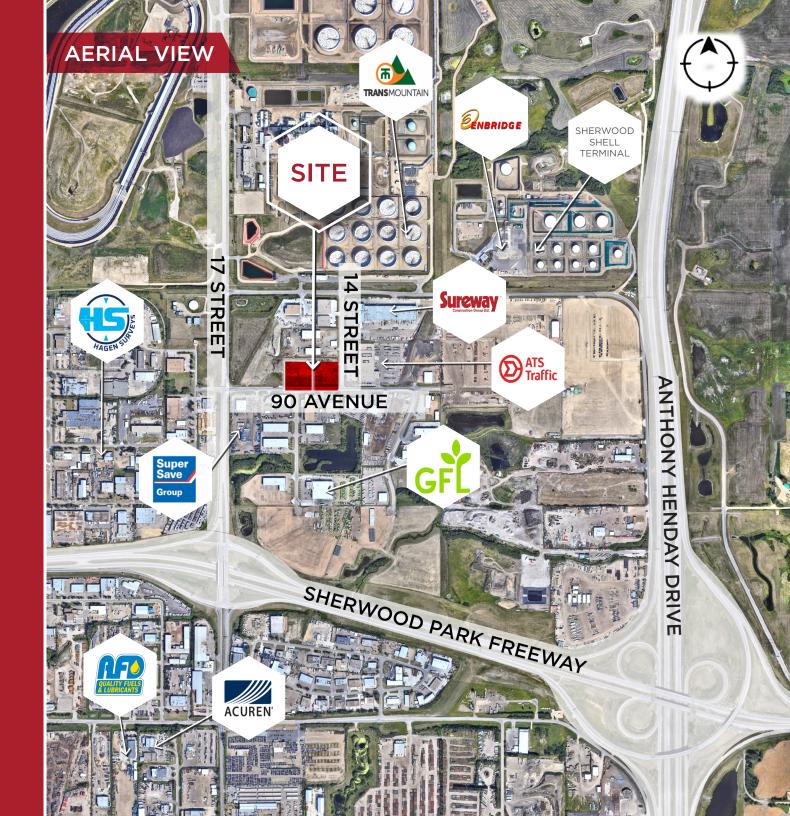

## THE OPPORTUNITY

- Currently one titled lot (5.29 acres) with conditional subdivision approval to accommodate two parcels. Contact agent for additional details.
- Corner lot on 14th Street and 90th Avenue.
- Located in Strathcona Industrial with significantly lower taxes compared to City of Edmonton.
- Partially graveled and fenced.
- Entire site is stripped and graded. Shovel ready for immediate development.
- Utilities and fibre optic cable to the property line.
- Key economic hub: Refinery Row, an essential sector driving Canada's economy, facilitates the transportation of approximately 40% of the nation's oil via pipelines.
- Excellent strategic location just off the Sherwood Park Freeway & Anthony Henday Drive.