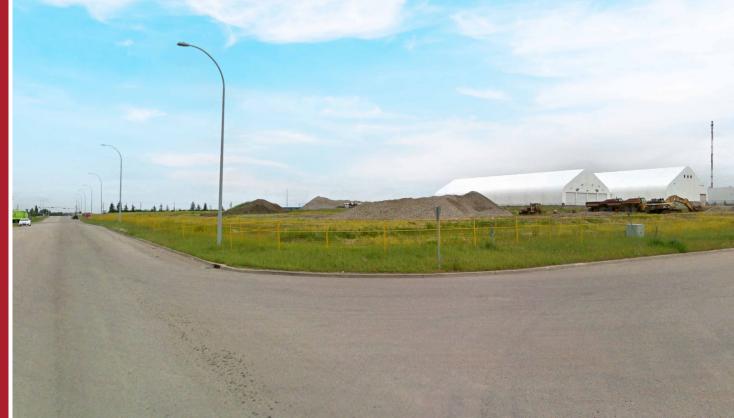

## THE OPPORTUNITY

- Currently one titled lot (5.29 acres) with conditional subdivision approval to accommodate two parcels. Contact agent for additional details.
- Corner lot on 14th Street and 90th Avenue.
- Located in Strathcona Industrial with significantly lower taxes compared to City of Edmonton.
- Partially graveled and fenced.
- Entire site is stripped and graded. Shovel ready for immediate development.
- Utilities and fibre optic cable to the property line.
- Key economic hub: Refinery Row, an essential sector driving Canada's economy, facilitates the transportation of approximately 40% of the nation's oil via pipelines.
- Excellent strategic location just off the Sherwood Park Freeway & Anthony Henday Drive.