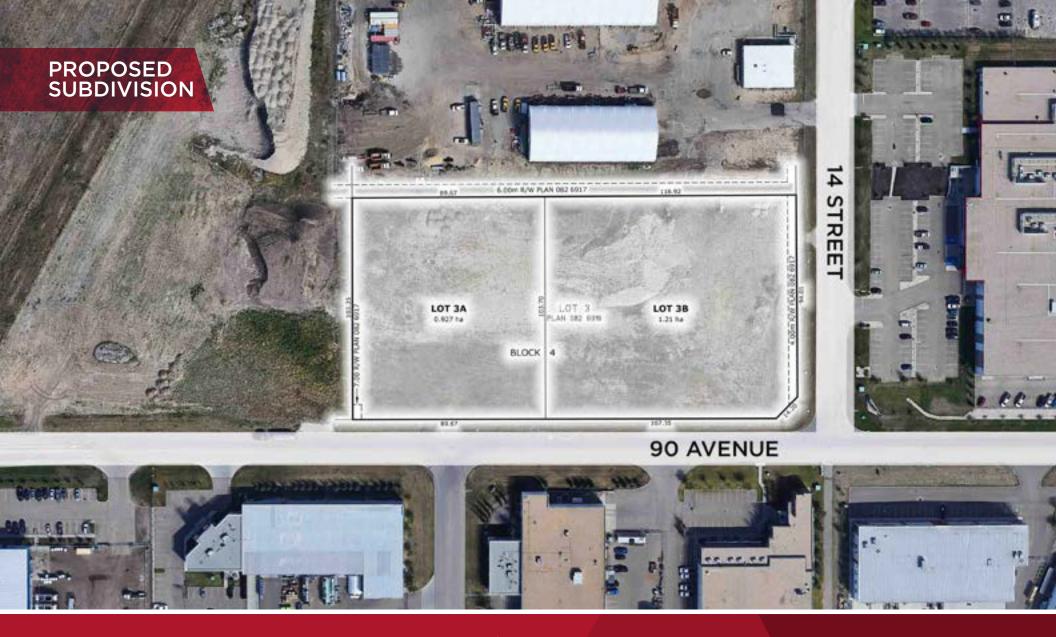

## THE OPPORTUNITY

- Currently one titled lot (5.29 acres) with conditional subdivision approval to accommodate two parcels. Contact agent for additional details.
- Corner lot on 14th Street and 90th Avenue.
- Located in Strathcona Industrial with significantly lower taxes compared to City of Edmonton.
- Partially graveled and fenced.
- Entire site is stripped and graded. Shovel ready for immediate development.
- Utilities and fibre optic cable to the property line.
- Key economic hub: Refinery Row, an essential sector driving Canada's economy, facilitates the transportation of approximately 40% of the nation's oil via pipelines.
- Excellent strategic location just off the Sherwood Park Freeway & Anthony Henday Drive.

## PROPERTY DETAILS

MUNICIPAL ADDRESS 1420 90 Avenue, Edmonton, AB

**LEGAL DESCRIPTION**LOT 3, BLOCK 4, PLAN 082 6916

**NEIGHBOURHOOD** Laurin Industrial

**SITE SIZE** 5.29 Acres

**ZONING**IM - Medium Industrial