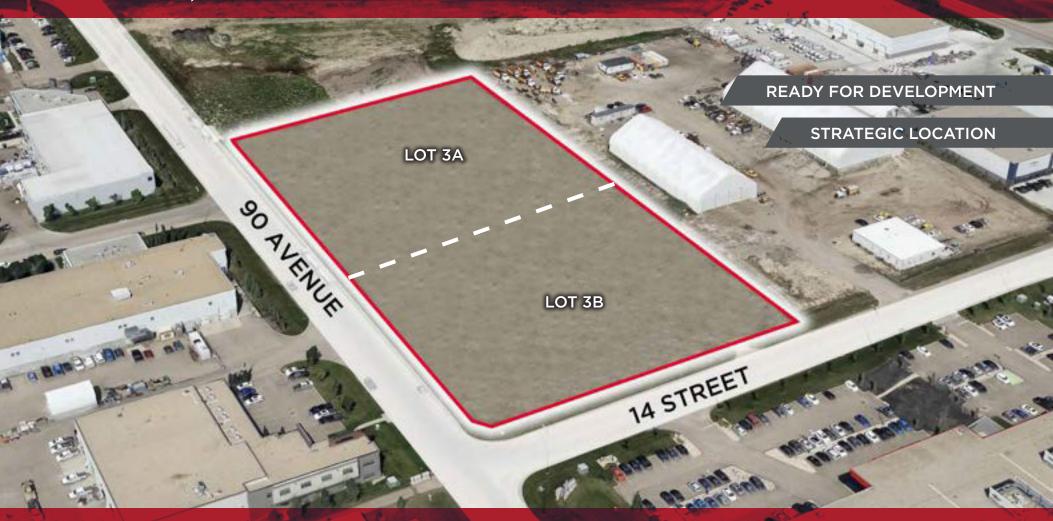

## THE OPPORTUNITY

- Currently one titled lot (5.29 acres) with conditional subdivision approval to accommodate two parcels. Contact agent for additional details.
- Corner lot on 14th Street and 90th Avenue.
- Located in Strathcona Industrial with significantly lower taxes compared to City of Edmonton.
- Partially graveled and fenced.
- Entire site is stripped and graded. Shovel ready for immediate development.
- Utilities and fibre optic cable to the property line.
- Key economic hub: Refinery Row, an essential sector driving Canada's economy, facilitates the transportation of approximately 40% of the nation's oil via pipelines.
- Excellent strategic location just off the Sherwood Park Freeway & Anthony Henday Drive.

## PROPERTY DETAILS

MUNICIPAL ADDRESS 1420 90 Avenue, Edmonton, AB

**LEGAL DESCRIPTION**LOT 3, BLOCK 4, PLAN 082 6916

**NEIGHBOURHOOD** Laurin Industrial

**SITE SIZE** 5.29 Acres

**ZONING**IM - Medium Industrial