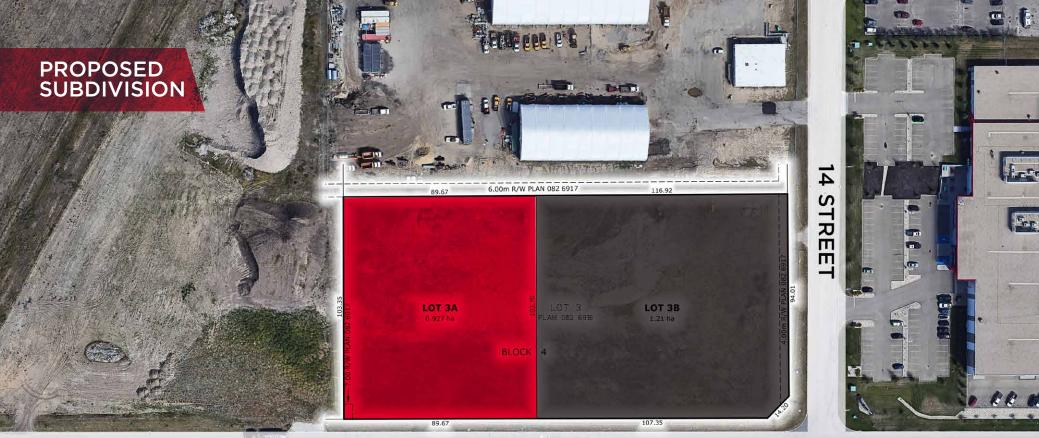

## FOR SALE LAURIN INDUSTRIAL LAND 1420 90 Ave, Edmonton, AB

READY FOR DEVELOPMENT

STRATEGIC LOCATION

LOT 3B (PENDING)

14 STREET

LOT 3A (2.29 ACRES AVAILABLE )

**CUSHMAN & WAKEFIELD** Edmonton Suite 2700, TD Tower 10088 - 102 Avenue Edmonton, AB T5J 2Z1 www.cwedm.com

MUNICIPAL ADDRESS 1420 90 Avenue, Edmonton, AB

LEGAL DESCRIPTION LOT 3, BLOCK 4, PLAN 082 6916

**NEIGHBOURHOOD** Laurin Industrial

SITE SIZE 3A: 2.29 Acres (Available) 3B: 3.00 Acres (PENDING)

**ZONING** IM -Medium Industrial