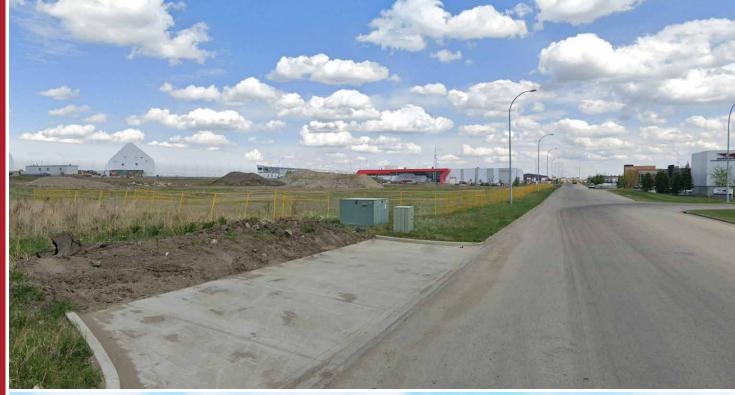

## THE OPPORTUNITY

- Located in Strathcona Industrial with significantly lower taxes compared to City of Edmonton.
- Partially graveled and fenced.
- Entire site is stripped and graded. Shovel ready for immediate development.
- Utilities and fibre optic cable to the property line.
- Key economic hub: Refinery Row, an essential sector driving Canada's economy, facilitates the transportation of approximately 40% of the nation's oil via pipelines.
- Excellent strategic location just off the Sherwood Park Freeway & Anthony Henday Drive.