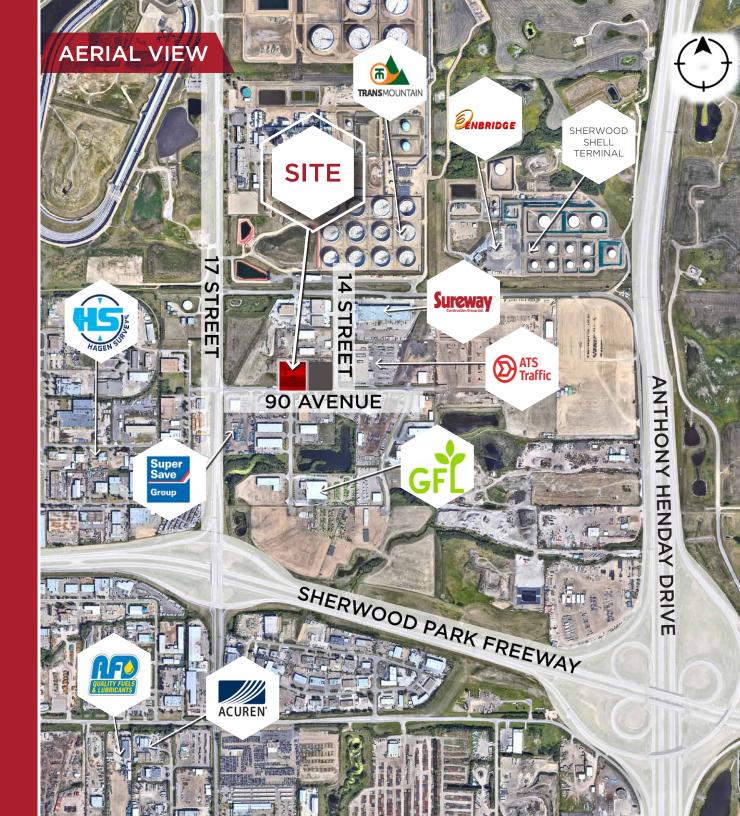

## THE OPPORTUNITY

- Located in Strathcona Industrial with significantly lower taxes compared to City of Edmonton.
- Partially graveled and fenced.
- Entire site is stripped and graded. Shovel ready for immediate development.
- Utilities and fibre optic cable to the property line.
- Key economic hub: Refinery Row, an essential sector driving Canada's economy, facilitates the transportation of approximately 40% of the nation's oil via pipelines.
- Excellent strategic location just off the Sherwood Park Freeway & Anthony Henday Drive.

MUNICIPAL ADDRESS 1420 90 Avenue, Edmonton, AB

LEGAL DESCRIPTION LOT 3, BLOCK 4, PLAN 082 6916

**NEIGHBOURHOOD** Laurin Industrial

SITE SIZE 3A: 2.29 Acres (Available) 3B: 3.00 Acres (PENDING)

**ZONING** IM -Medium Industrial