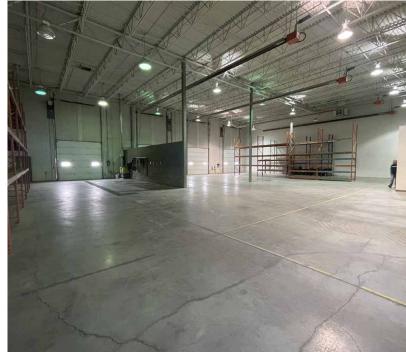

able, we make no representation as to the condition of the property (or properties) in question. Jan. 23, 2025



### **PROPERTY**

### DETAILS

MUNICIPAL ADDRESS 13340 149 Street NW, Edmonton, AB

**LEGAL DESCRIPTION**Plan 1222973; Block 5; Lot 4A

IM - Medium Industrial

YEAR BUILT 2012

**ZONING** 

SITE SIZE 4.99 Acres

AVAILABLE AREA 1,794 SF (Office) 10,000 SF (Warehouse) 11,794 SF (Total) **GRADE LOADING** 

(6) 12' x 12' (1) 1 drive-thru

CEILING HEIGHT 24' clear

POWER 600 volt; 200 amp; 3 phase (TBC)

**HEATING**Radiant tube

**LIGHTING** Metal halide

YARD Graveled, compacted, fenced, and lit **PARKING** Surface

**SUMPS** Yes, with trench drain

**AVAILABILITY** Immediate

\$ALE PRICE REDUCED \$5,850,000.00 PROPERTY TAXES \$129,748.56 (2024)













# PROPERTY PHOTOS











## FLOOR PLAN







Andy Horvath
Partner

780 917 8338 andy.horvath@cwedm.com Nicole Stewart, Unlicensed

Team Coordinator
780 702 9472
nicole.stewart@cwedm.com

Cushman & Wakefield Edmonton is independently owned and operated / A Member of the Cushman & Wakefield Alliance. No warranty or representation, express or implied, is made to the accuracy or completeness of the information contained herein, and same is submitted subject to errors, omissions, change of price, rental or other conditions, withdrawal without notice, and to any special listing conditions imposed by the property owner(s). As applicable, we make no representation as to the condition of the property (or properties) in question. Jan. 23, 2025.