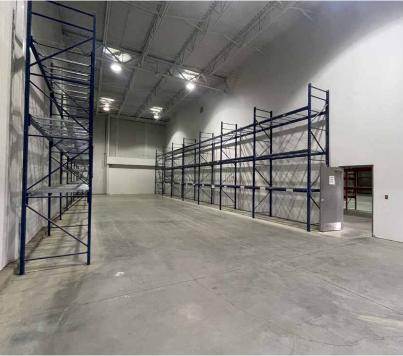

icable, we make no representation as to the condition of the property (or properties) in question. Jan. 23, 2025



### **PROPERTY**

### DETAILS

MUNICIPAL ADDRESS 13340 149 Street NW, Edmonton, AB

**LEGAL DESCRIPTION**Plan 1222973; Block 5; Lot 4A

IM - Medium Industrial

YEAR BUILT 2012

**ZONING** 

SITE SIZE 4.99 Acres

AVAILABLE AREA 1,794 SF (Office) 10,000 SF (Warehouse) 11,794 SF (Total) **GRADE LOADING** 

(6) 12' x 12' (1) 1 drive-thru

CEILING HEIGHT 24' clear

POWER 600 volt; 200 amp; 3 phase (TBC)

**HEATING**Radiant tube

**LIGHTING** Metal halide

YARD Graveled, compacted, fenced, and lit **PARKING** Surface

**SUMPS** Yes, with trench drain

**AVAILABILITY** Immediate

\$ALE PRICE REDUCED \$5,850,000.00 PROPERTY TAXES \$129,748.56 (2024)













# PROPERTY PHOTOS











## FLOOR PLAN







Andy Horvath
Partner

780 917 8338 andy.horvath@cwedm.com Nicole Stewart, Unlicensed

Team Coordinator
780 702 9472
nicole.stewart@cwedm.com

Cushman & Wakefield Edmonton is independently owned and operated / A Member of the Cushman & Wakefield Alliance. No warranty or representation, express or implied, is made to the accuracy or completeness of the information contained herein, and same is submitted subject to errors, omissions, change of price, rental or other conditions, withdrawal without notice, and to any special listing conditions imposed by the property owner(s). As applicable, we make no representation as to the condition of the property (or properties) in question. Jan. 23, 2025.