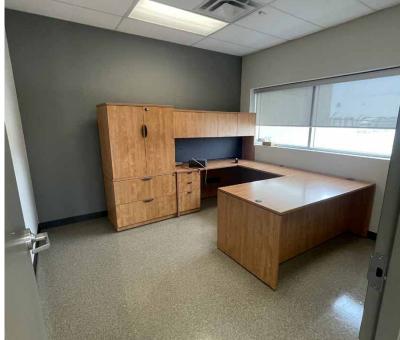

perty owner(s). As applicable, we make no representation as to the condition of the property (or properties) in question. Jan. 23, 2025



### **PROPERTY**

### DETAILS

MUNICIPAL ADDRESS 13340 149 Street NW, Edmonton, AB

**LEGAL DESCRIPTION**Plan 1222973; Block 5; Lot 4A

IM - Medium Industrial

YEAR BUILT 2012

**ZONING** 

SITE SIZE 4.99 Acres

AVAILABLE AREA 1,794 SF (Office) 10,000 SF (Warehouse) 11,794 SF (Total) **GRADE LOADING** 

(6) 12' x 12' (1) 1 drive-thru

CEILING HEIGHT 24' clear

POWER 600 volt; 200 amp; 3 phase (TBC)

**HEATING**Radiant tube

**LIGHTING** Metal halide

YARD Graveled, compacted, fenced, and lit **PARKING** Surface

**SUMPS** Yes, with trench drain

**AVAILABILITY** Immediate

\$ALE PRICE REDUCED \$5,850,000.00 PROPERTY TAXES \$129,748.56 (2024)













# PROPERTY PHOTOS











## FLOOR PLAN







Andy Horvath
Partner

780 917 8338 andy.horvath@cwedm.com Nicole Stewart, Unlicensed

Team Coordinator
780 702 9472
nicole.stewart@cwedm.com

Cushman & Wakefield Edmonton is independently owned and operated / A Member of the Cushman & Wakefield Alliance. No warranty or representation, express or implied, is made to the accuracy or completeness of the information contained herein, and same is submitted subject to errors, omissions, change of price, rental or other conditions, withdrawal without notice, and to any special listing conditions imposed by the property owner(s). As applicable, we make no representation as to the condition of the property (or properties) in question. Jan. 23, 2025.