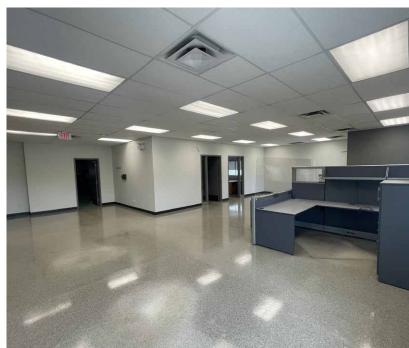

, we make no representation as to the condition of the property (or properties) in question. Jan. 23, 2025



### **PROPERTY**

### DETAILS

MUNICIPAL ADDRESS 13340 149 Street NW, Edmonton, AB

**LEGAL DESCRIPTION**Plan 1222973; Block 5; Lot 4A

IM - Medium Industrial

YEAR BUILT 2012

**ZONING** 

SITE SIZE 4.99 Acres

AVAILABLE AREA 1,794 SF (Office) 10,000 SF (Warehouse) 11,794 SF (Total) **GRADE LOADING** 

(6) 12' x 12' (1) 1 drive-thru

CEILING HEIGHT 24' clear

POWER 600 volt; 200 amp; 3 phase (TBC)

**HEATING**Radiant tube

**LIGHTING** Metal halide

YARD Graveled, compacted, fenced, and lit **PARKING** Surface

**SUMPS** Yes, with trench drain

**AVAILABILITY** Immediate

\$ALE PRICE REDUCED \$5,850,000.00 PROPERTY TAXES \$129,748.56 (2024)













# PROPERTY PHOTOS











## FLOOR PLAN







Andy Horvath
Partner

780 917 8338 andy.horvath@cwedm.com Nicole Stewart, Unlicensed

Team Coordinator
780 702 9472
nicole.stewart@cwedm.com

Cushman & Wakefield Edmonton is independently owned and operated / A Member of the Cushman & Wakefield Alliance. No warranty or representation, express or implied, is made to the accuracy or completeness of the information contained herein, and same is submitted subject to errors, omissions, change of price, rental or other conditions, withdrawal without notice, and to any special listing conditions imposed by the property owner(s). As applicable, we make no representation as to the condition of the property (or properties) in question. Jan. 23, 2025.