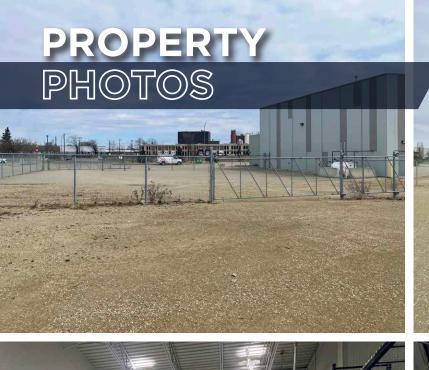

# PROPERTY PHOTOS

(6) 12' x 12' (1) 1 drive-thru

CEILING HEIGHT 24' clear

POWER 600 volt; 200 amp; 3 phase (TBC)

**HEATING**Radiant tube

**LIGHTING** Metal halide

YARD Graveled, compacted, fenced, and lit **PARKING** Surface