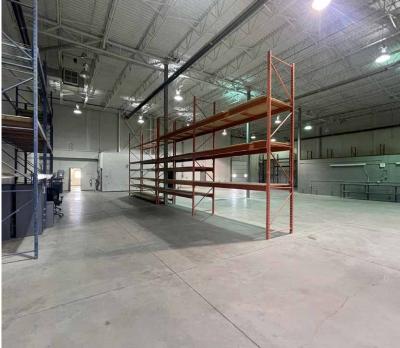

property owner(s). As applicable, we make no representation as to the condition of the property (or properties) in question. Jan. 23, 2025



### **PROPERTY**

### DETAILS

MUNICIPAL ADDRESS 13340 149 Street NW, Edmonton, AB

**LEGAL DESCRIPTION**Plan 1222973; Block 5; Lot 4A

IM - Medium Industrial

YEAR BUILT 2012

**ZONING** 

SITE SIZE 4.99 Acres

AVAILABLE AREA 1,794 SF (Office) 10,000 SF (Warehouse) 11,794 SF (Total) **GRADE LOADING** 

(6) 12' x 12' (1) 1 drive-thru

CEILING HEIGHT 24' clear

POWER 600 volt; 200 amp; 3 phase (TBC)

**HEATING**Radiant tube

**LIGHTING** Metal halide

YARD Graveled, compacted, fenced, and lit **PARKING** Surface

**SUMPS** Yes, with trench drain

**AVAILABILITY** Immediate

\$ALE PRICE REDUCED \$5,850,000.00 PROPERTY TAXES \$129,748.56 (2024)













# PROPERTY PHOTOS











## FLOOR PLAN







Andy Horvath
Partner

780 917 8338 andy.horvath@cwedm.com Nicole Stewart, Unlicensed

Team Coordinator
780 702 9472
nicole.stewart@cwedm.com

Cushman & Wakefield Edmonton is independently owned and operated / A Member of the Cushman & Wakefield Alliance. No warranty or representation, express or implied, is made to the accuracy or completeness of the information contained herein, and same is submitted subject to errors, omissions, change of price, rental or other conditions, withdrawal without notice, and to any special listing conditions imposed by the property owner(s). As applicable, we make no representation as to the condition of the property (or properties) in question. Jan. 23, 2025.