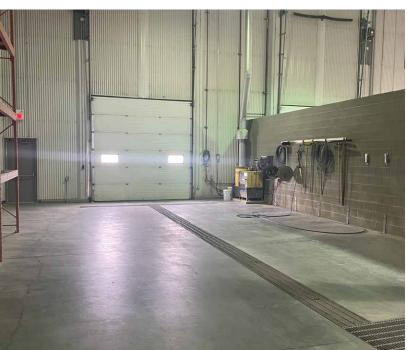

le, we make no representation as to the condition of the property (or properties) in question. Jan. 23, 2025



### **PROPERTY**

### DETAILS

MUNICIPAL ADDRESS 13340 149 Street NW, Edmonton, AB

**LEGAL DESCRIPTION**Plan 1222973; Block 5; Lot 4A

IM - Medium Industrial

YEAR BUILT 2012

**ZONING** 

SITE SIZE 4.99 Acres

AVAILABLE AREA 1,794 SF (Office) 10,000 SF (Warehouse) 11,794 SF (Total) **GRADE LOADING** 

(6) 12' x 12' (1) 1 drive-thru

CEILING HEIGHT 24' clear

POWER 600 volt; 200 amp; 3 phase (TBC)

**HEATING**Radiant tube

**LIGHTING** Metal halide

YARD Graveled, compacted, fenced, and lit **PARKING** Surface

**SUMPS** Yes, with trench drain

**AVAILABILITY** Immediate

\$ALE PRICE REDUCED \$5,850,000.00 PROPERTY TAXES \$129,748.56 (2024)













# PROPERTY PHOTOS











## FLOOR PLAN







Andy Horvath
Partner

780 917 8338 andy.horvath@cwedm.com Nicole Stewart, Unlicensed

Team Coordinator
780 702 9472
nicole.stewart@cwedm.com

Cushman & Wakefield Edmonton is independently owned and operated / A Member of the Cushman & Wakefield Alliance. No warranty or representation, express or implied, is made to the accuracy or completeness of the information contained herein, and same is submitted subject to errors, omissions, change of price, rental or other conditions, withdrawal without notice, and to any special listing conditions imposed by the property owner(s). As applicable, we make no representation as to the condition of the property (or properties) in question. Jan. 23, 2025.