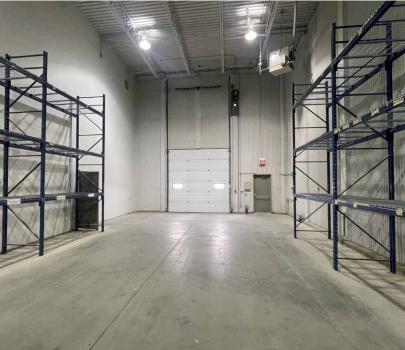

# PROPERTY PHOTOS

(6) 12' x 12' (1) 1 drive-thru

CEILING HEIGHT 24' clear

POWER 600 volt; 200 amp; 3 phase (TBC)

**HEATING**Radiant tube

**LIGHTING** Metal halide

YARD Graveled, compacted, fenced, and lit **PARKING** Surface