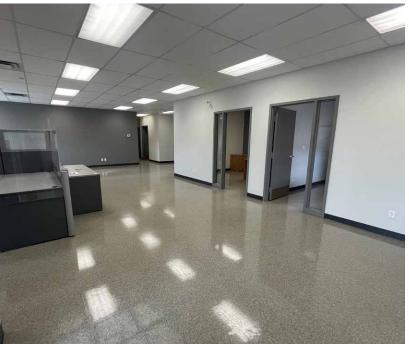

roperty owner(s). As applicable, we make no representation as to the condition of the property (or properties) in question. Jan. 23, 2025



### **PROPERTY**

### DETAILS

MUNICIPAL ADDRESS 13340 149 Street NW, Edmonton, AB

**LEGAL DESCRIPTION**Plan 1222973; Block 5; Lot 4A

IM - Medium Industrial

YEAR BUILT 2012

**ZONING** 

SITE SIZE 4.99 Acres

AVAILABLE AREA 1,794 SF (Office) 10,000 SF (Warehouse) 11,794 SF (Total) **GRADE LOADING** 

(6) 12' x 12' (1) 1 drive-thru

CEILING HEIGHT 24' clear

POWER 600 volt; 200 amp; 3 phase (TBC)

**HEATING**Radiant tube

**LIGHTING** Metal halide

YARD Graveled, compacted, fenced, and lit **PARKING** Surface

**SUMPS** Yes, with trench drain

**AVAILABILITY** Immediate

\$ALE PRICE REDUCED \$5,850,000.00 PROPERTY TAXES \$129,748.56 (2024)













# PROPERTY PHOTOS











## FLOOR PLAN







Andy Horvath
Partner

780 917 8338 andy.horvath@cwedm.com Nicole Stewart, Unlicensed

Team Coordinator
780 702 9472
nicole.stewart@cwedm.com

Cushman & Wakefield Edmonton is independently owned and operated / A Member of the Cushman & Wakefield Alliance. No warranty or representation, express or implied, is made to the accuracy or completeness of the information contained herein, and same is submitted subject to errors, omissions, change of price, rental or other conditions, withdrawal without notice, and to any special listing conditions imposed by the property owner(s). As applicable, we make no representation as to the condition of the property (or properties) in question. Jan. 23, 2025.