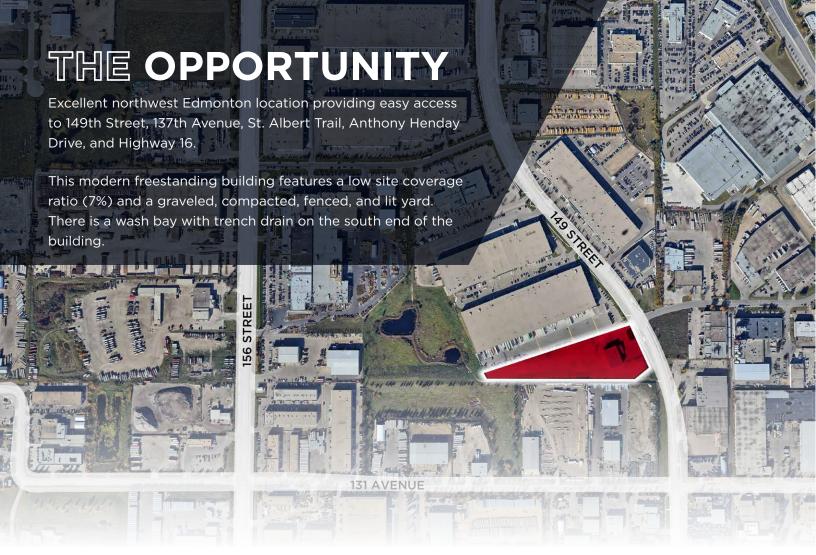

# FREESTANDING SHOP

WITH FENCED

YARD

13340 149 Street NW, Edmonton, AB

CUSHMAN & WAKEFIELD Edmonton Suite 2700, TD Tower

10088 102 Avenue Edmonton, AB T5J 2Z1 www.cwedm.com **NEWLY REDUCED PRICE** 

11,794 SF ON 4.99 ACRES

### DETAILS

MUNICIPAL ADDRESS 13340 149 Street NW, Edmonton, AB

**LEGAL DESCRIPTION**Plan 1222973; Block 5; Lot 4A

IM - Medium Industrial

YEAR BUILT 2012

**ZONING** 

SITE SIZE 4.99 Acres

AVAILABLE AREA 1,794 SF (Office) 10,000 SF (Warehouse) 11,794 SF (Total) **GRADE LOADING** 

(6) 12' x 12' (1) 1 drive-thru

CEILING HEIGHT 24' clear

POWER 600 volt; 200 amp; 3 phase (TBC)

**HEATING**Radiant tube

**LIGHTING** Metal halide

YARD Graveled, compacted, fenced, and lit **PARKING** Surface

**SUMPS** Yes, with trench drain

**AVAILABILITY** Immediate

\$ALE PRICE REDUCED \$5,850,000.00 PROPERTY TAXES \$129,748.56 (2024)