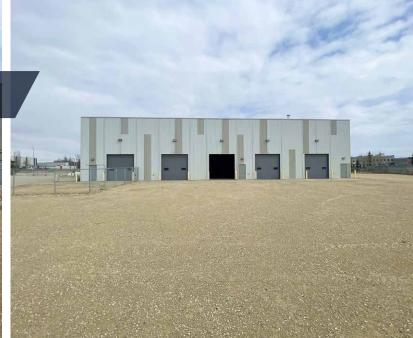

# PROPERTY PHOTOS

(6) 12' x 12' (1) 1 drive-thru

CEILING HEIGHT 24' clear

POWER 600 volt; 200 amp; 3 phase (TBC)

**HEATING**Radiant tube

**LIGHTING** Metal halide

YARD Graveled, compacted, fenced, and lit **PARKING** Surface