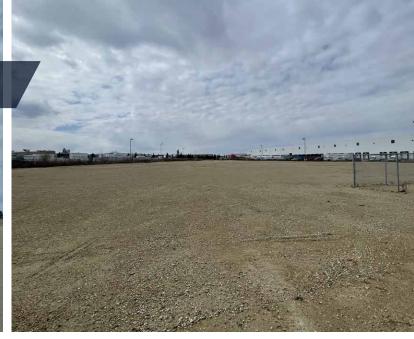

(6) 12' x 12' (1) 1 drive-thru

CEILING HEIGHT 24' clear

POWER 600 volt; 200 amp; 3 phase (TBC)

**HEATING**Radiant tube

**LIGHTING** Metal halide

YARD Graveled, compacted, fenced, and lit **PARKING** Surface