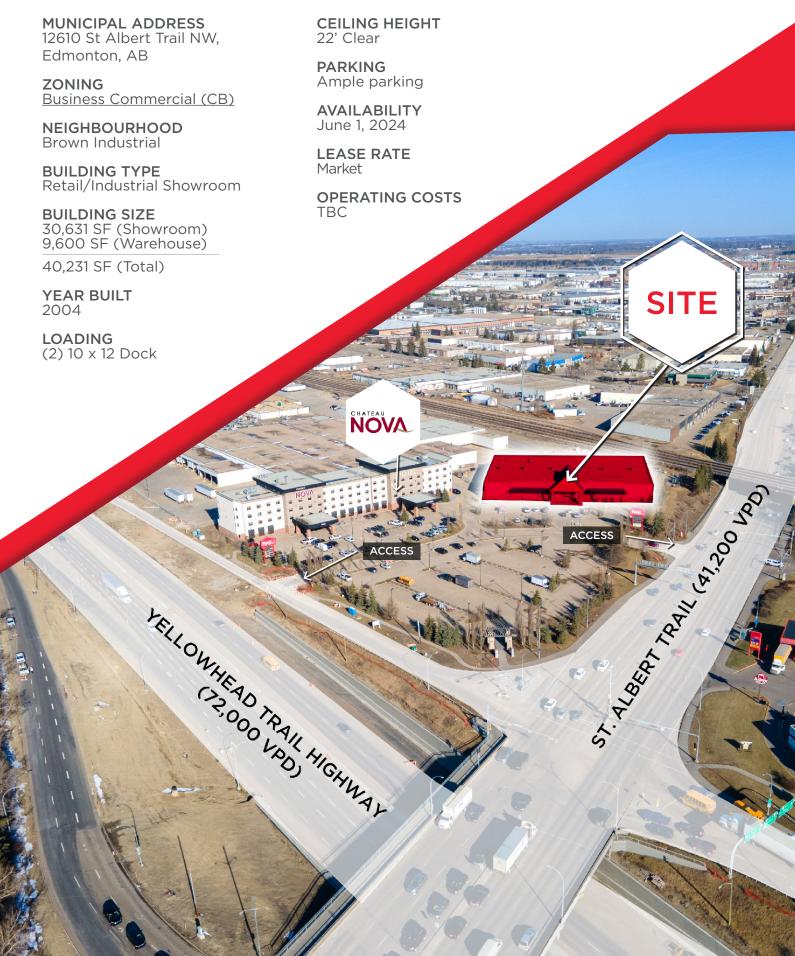

## PROPERTY HIGHLIGHTS

Prime Location: Strategically situated in a high-traffic area (accessed by both Yellowhead and St. Albert Trail) with excellent visibility and accessibility, ensuring maximum exposure for tenants.

#### **VEHICLES PER DAY**

41,200 VPD on St. Albert Trail NW 72,000 Yellowhead Trail Highway

> **Chris Sieben** Partner 780 720 0227 chris.sieben@cwedm.com