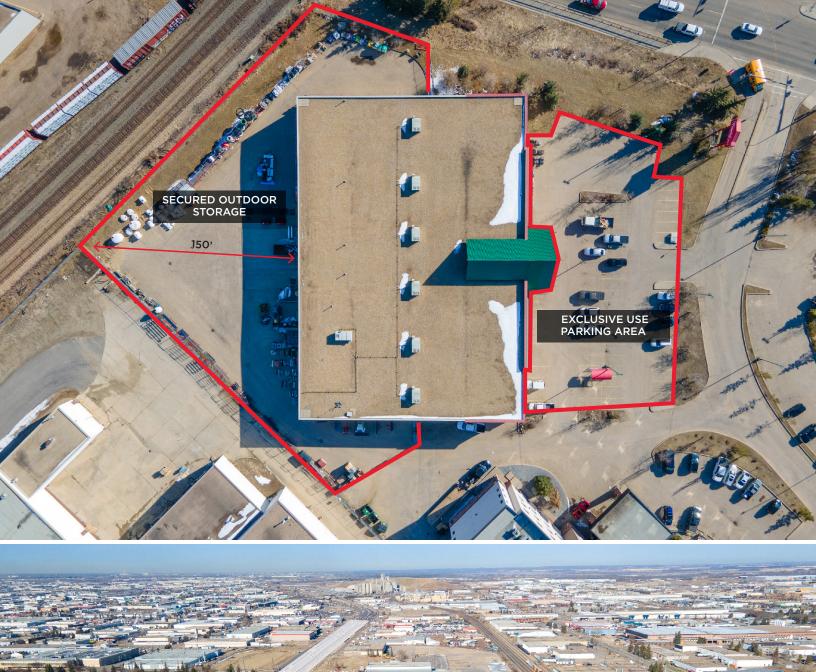

## PROPERTY HIGHLIGHTS

Prime Location: Strategically situated in a high-traffic area (accessed by both Yellowhead and St. Albert Trail) with excellent visibility and accessibility, ensuring maximum exposure for tenants.

Versatile Space: Flexible layout and ample square footage suitable for a variety of retail and industrial uses, accommodating different business needs.

Customizable Design: Opportunity for tenants to customize the space according to their branding and operational requirements, fostering a unique and tailored environment.

Parking Availability: Ample on-site parking for both customers and employees, ensuring convenience and ease of access.

Established Surroundings: Located in a thriving commercial district with a mix of complementary











# **FLOOR PLAN**









#### **POPULATION**

| 1 KM  | 3 KM   | 5 KM    |
|-------|--------|---------|
| 4,676 | 43,240 | 121,409 |



#### **HOUSEHOLDS**

| 1 KM  | 3 KM   | 5 KM   |
|-------|--------|--------|
| 1,652 | 16,511 | 59,924 |



#### **AVERAGE INCOME**

| 1 KM      | 3 KM      | 5 KM      |
|-----------|-----------|-----------|
| \$117.462 | \$104.197 | \$107.333 |



#### **VEHICLES PER DAY**

41,200 VPD on St. Albert Trail NW 72,000 Yellowhead Trail Highway

> **Chris Sieben** Partner 780 720 0227 chris.sieben@cwedm.com

### **POTENTIAL USES**



Indoor Sales & Service



**Indoor Entertainment** 



**Community Service** 



Office





**Custom Manufacturing** 



**Health Care Facility** 



And Many More..

Stefanie Orsini

Senior Associate 780 701 3290 stefanie.o