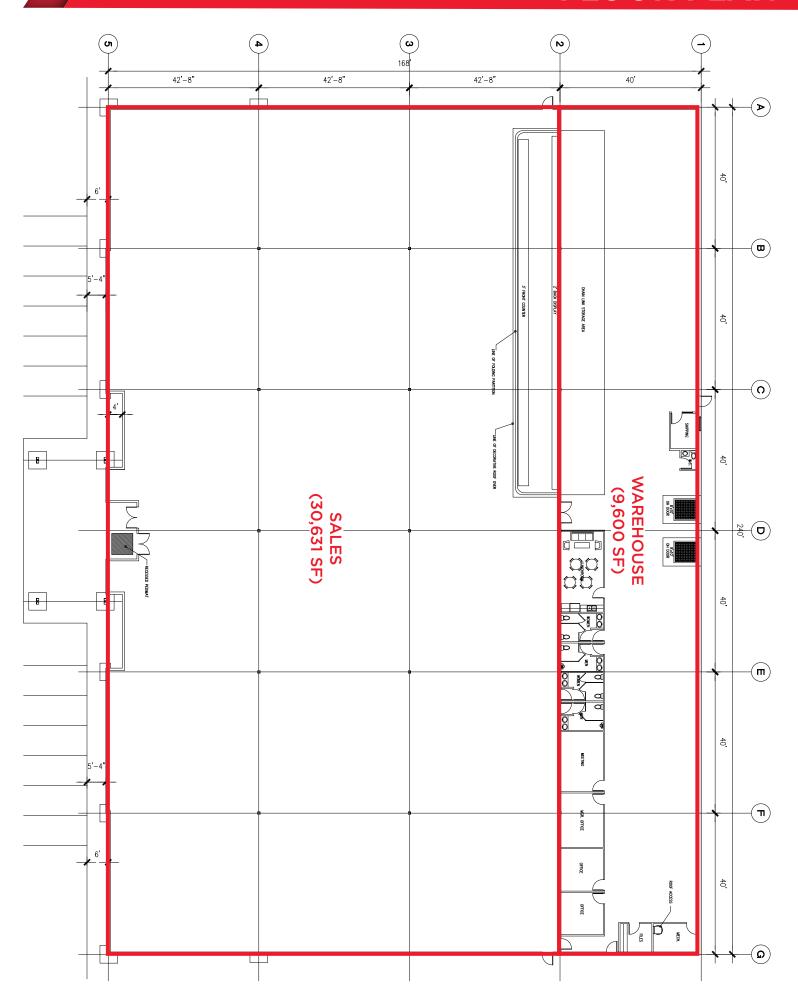

# **FLOOR PLAN**

Versatile Space: Flexible layout and ample square footage suitable for a variety of retail and industrial uses, accommodating different business needs.

Customizable Design: Opportunity for tenants to customize the space according to their branding and operational requirements, fostering a unique and tailored environment.