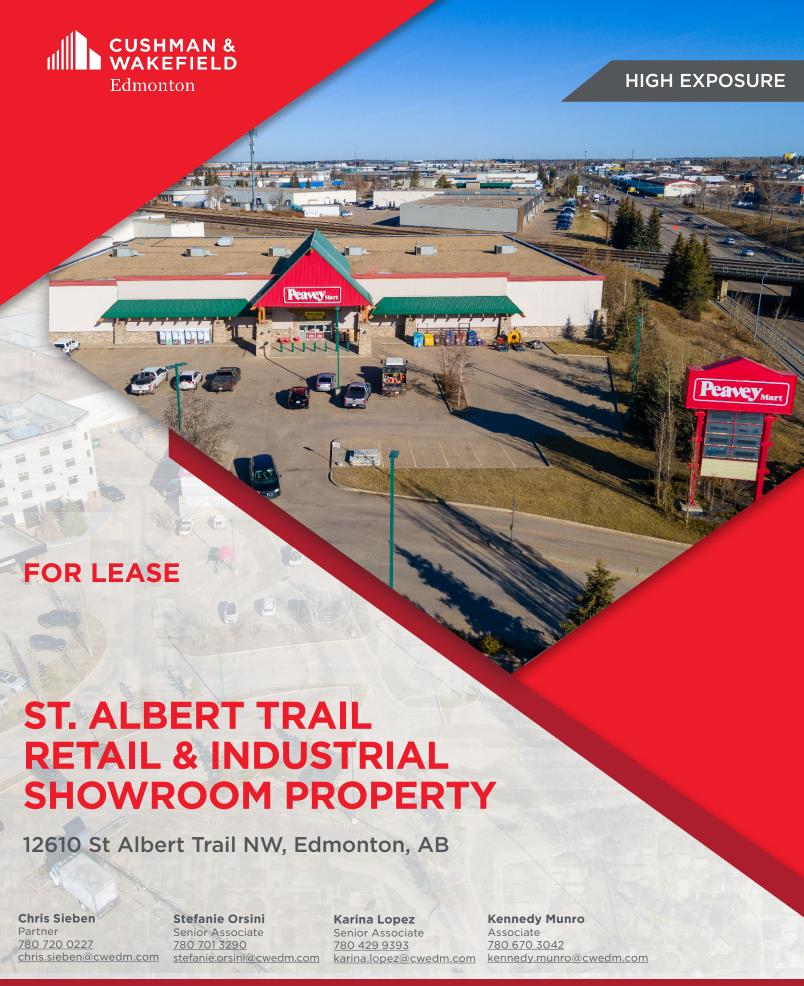

## PROPERTY HIGHLIGHTS

Prime Location: Strategically situated in a high-traffic area (accessed by both Yellowhead and St. Albert Trail) with excellent visibility and accessibility, ensuring maximum exposure for tenants.

Versatile Space: Flexible layout and ample square footage suitable for a variety of retail and industrial uses, accommodating different business needs.

Customizable Design: Opportunity for tenants to customize the space according to their branding and operational requirements, fostering a unique and tailored environment.

Parking Availability: Ample on-site parking for both customers and employees, ensuring convenience and ease of access.

Established Surroundings: Located in a thriving commercial district with a mix of complementary