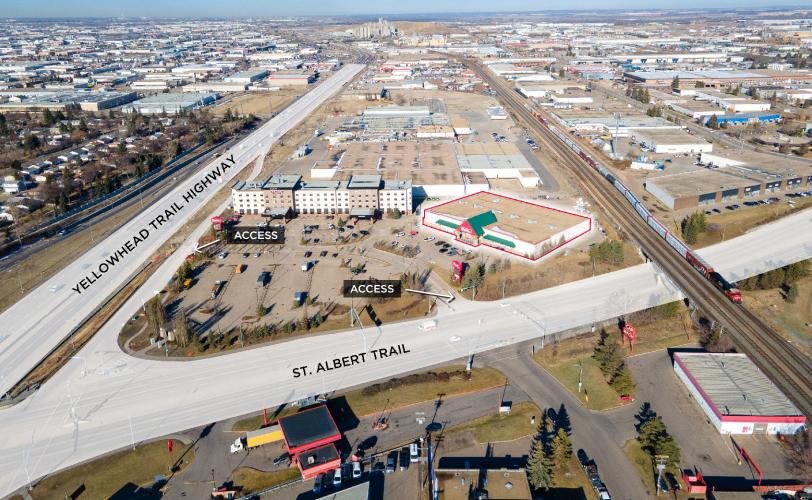

## PROPERTY HIGHLIGHTS

Prime Location: Strategically situated in a high-traffic area (accessed by both Yellowhead and St. Albert Trail) with excellent visibility and accessibility, ensuring maximum exposure for tenants.

Parking Availability: Ample on-site parking for both customers and employees, ensuring convenience and ease of access.

Established Surroundings: Located in a thriving commercial district with a mix of complementary

#### **VEHICLES PER DAY**

41,200 VPD on St. Albert Trail NW 72,000 Yellowhead Trail Highway

> **Chris Sieben** Partner 780 720 0227 chris.sieben@cwedm.com