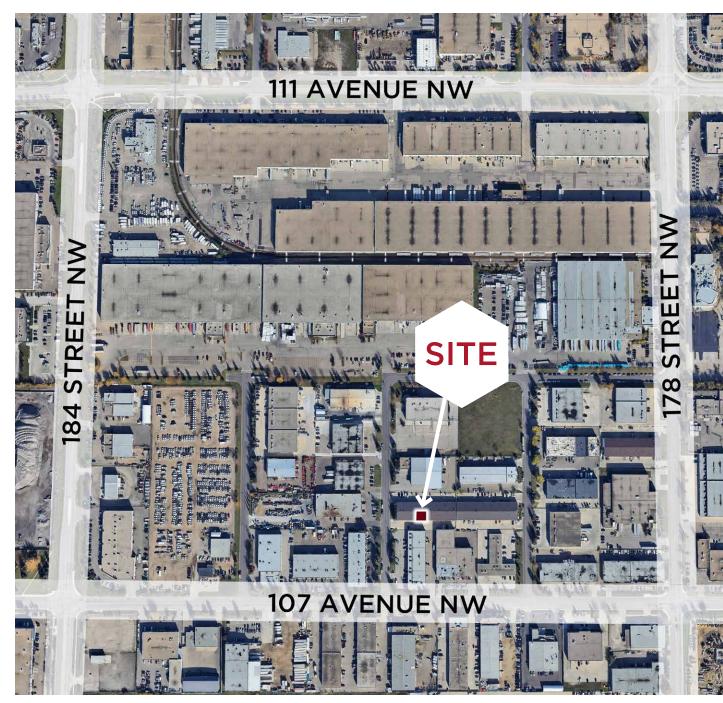

ties) in question. May 15, 2024

#### **PROPERTY DETAILS**

| Municipal Address: | 10733 - 181 Street, Edmonton<br>AB |
|--------------------|------------------------------------|
| Zoning:            | IM - Medium Industrial             |
| Neighbourhood:     | Wilson Industrial                  |
| Available Size:    | 1,269 SF                           |
| Loading:           | Grade (1) 10' X 12'                |
| Power:             | 100 Amp 3 Phase                    |

| Parking:    | 4 stalls<br>(ample road parking) |
|-------------|----------------------------------|
| Heating:    | Gas fired overhead               |
| Sale Price: | \$320,000.00                     |
| Taxes:      | \$6,610.48 (2023)                |
| Condo Fees: | \$106.66/Month                   |

### AERIAL



## **PROPERTY PHOTOS**







#### Jameson Rebeyka

Associate <u>780 420 1177</u> jameson.rebeyka@cwedm.com

Cushman & Wakefield Edmonton is independently owned and operated / A Member of the Cushman & Wakefield Alliance. No warranty or representation, express or implied, is made to the accuracy or completeness of the information contained herein, and same is submitted subject to errors, omissions, change of price, rental or other conditions, withdrawal without notice, and to any special listing conditions imposed by the property owner(s). As applicable, we make no representation as to the condition of the property (or properties) in question. May 15, 2024