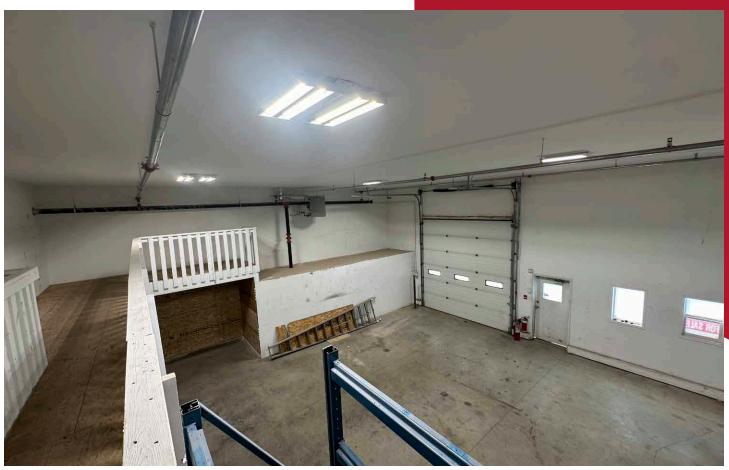

024

#### **PROPERTY DETAILS**

| Municipal Address: | 10733 - 181 Street, Edmonton<br>AB |
|--------------------|------------------------------------|
| Zoning:            | IM - Medium Industrial             |
| Neighbourhood:     | Wilson Industrial                  |
| Available Size:    | 1,269 SF                           |
| Loading:           | Grade (1) 10' X 12'                |
| Power:             | 100 Amp 3 Phase                    |

| Parking:    | 4 stalls<br>(ample road parking) |
|-------------|----------------------------------|
| Heating:    | Gas fired overhead               |
| Sale Price: | \$320,000.00                     |
| Taxes:      | \$6,610.48 (2023)                |
| Condo Fees: | \$106.66/Month                   |

### AERIAL



## **PROPERTY PHOTOS**







#### Jameson Rebeyka

Associate <u>780 420 1177</u> jameson.rebeyka@cwedm.com

Cushman & Wakefield Edmonton is independently owned and operated / A Member of the Cushman & Wakefield Alliance. No warranty or representation, express or implied, is made to the accuracy or completeness of the information contained herein, and same is submitted subject to errors, omissions, change of price, rental or other conditions, withdrawal without notice, and to any special listing conditions imposed by the property owner(s). As applicable, we make no representation as to the condition of the property (or properties) in question. May 15, 2024