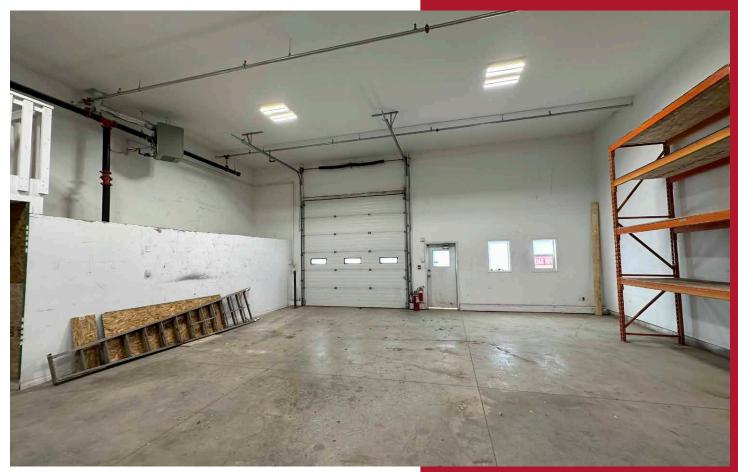

2024

#### **PROPERTY DETAILS**

| Municipal Address: | 10733 - 181 Street, Edmonton<br>AB |
|--------------------|------------------------------------|
| Zoning:            | IM - Medium Industrial             |
| Neighbourhood:     | Wilson Industrial                  |
| Available Size:    | 1,269 SF                           |
| Loading:           | Grade (1) 10' X 12'                |
| Power:             | 100 Amp 3 Phase                    |

| Parking:    | 4 stalls<br>(ample road parking) |
|-------------|----------------------------------|
| Heating:    | Gas fired overhead               |
| Sale Price: | \$320,000.00                     |
| Taxes:      | \$6,610.48 (2023)                |
| Condo Fees: | \$106.66/Month                   |

### AERIAL



## **PROPERTY PHOTOS**







#### Jameson Rebeyka

Associate <u>780 420 1177</u> jameson.rebeyka@cwedm.com

Cushman & Wakefield Edmonton is independently owned and operated / A Member of the Cushman & Wakefield Alliance. No warranty or representation, express or implied, is made to the accuracy or completeness of the information contained herein, and same is submitted subject to errors, omissions, change of price, rental or other conditions, withdrawal without notice, and to any special listing conditions imposed by the property owner(s). As applicable, we make no representation as to the condition of the property (or properties) in question. May 15, 2024