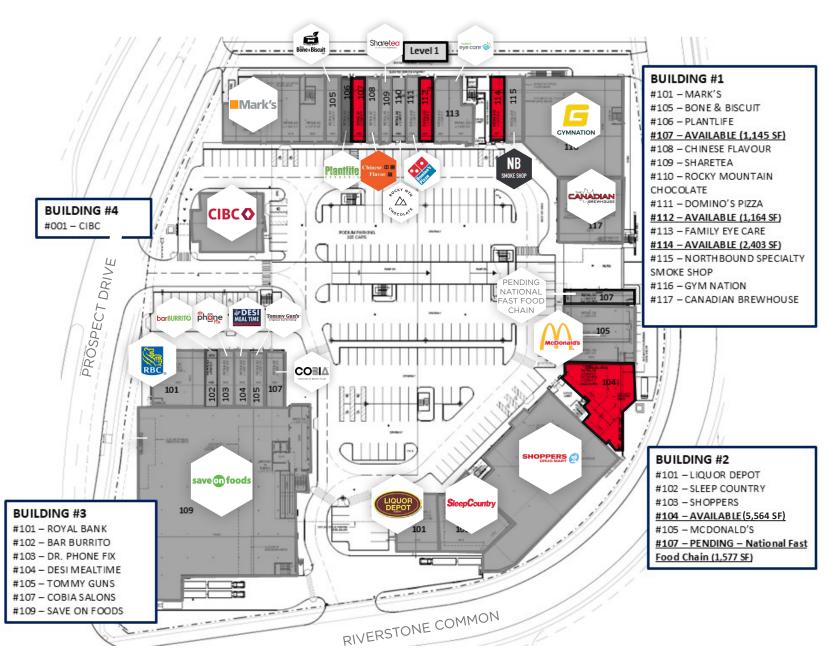

## SITE PLAN LEVEL 1

#### **BUILDING 1:**

#107 - 1,145 SF #110 - 1,148 SF (pending)

#112 - 1,164 SF #114 - 2,403 SF

#### **BUILDING 2:**

#104 - 5,564 SF #107 - 1,577 SF (pending)