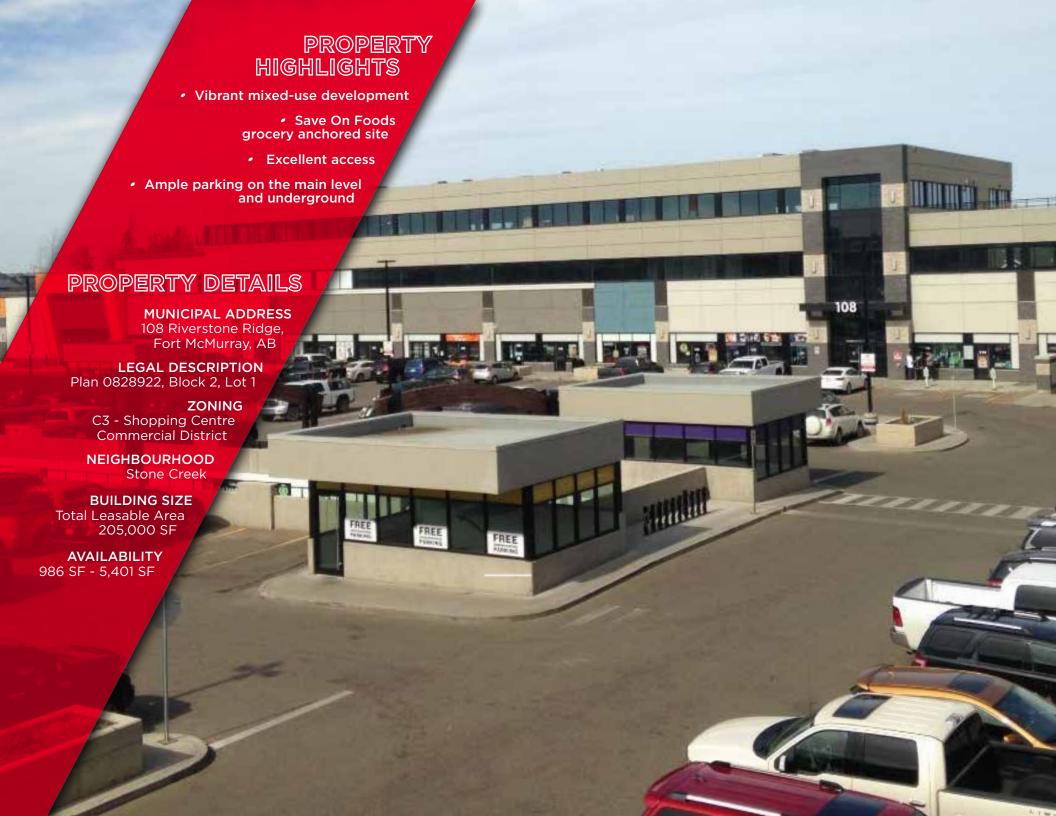

### **AVAILABILITY**

#### **BUILDING 1:**

#107 - 1,145 SF #110 - 1,148 SF (pending)

#112 - 1,164 SF #114 - 2,403 SF

#### **BUILDING 2:**

#104 - 5,564 SF #107 - 1,577 SF (pending)