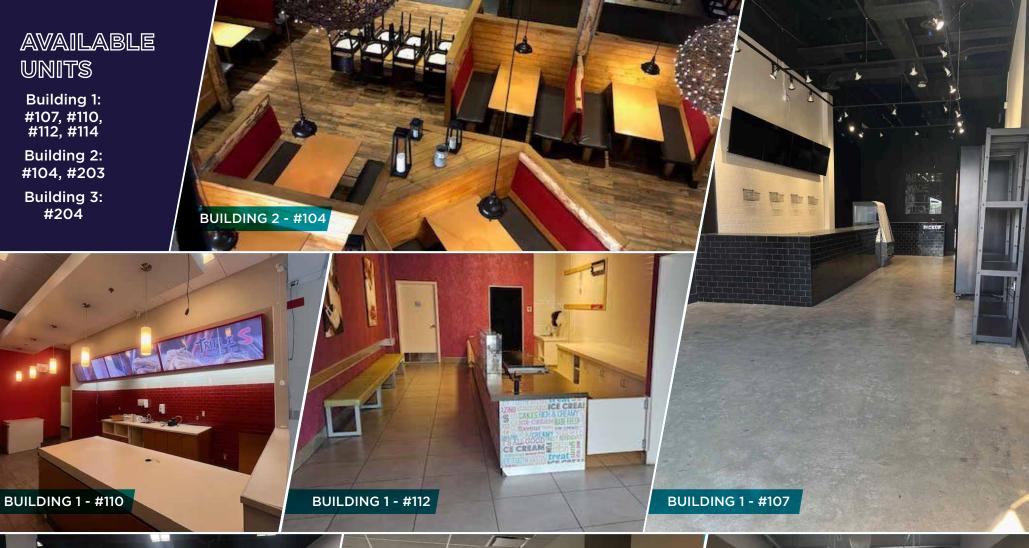

#### **AVAILABILITY**

#### **BUILDING 1:**

#107 - 1,145 SF #109 - 1,148 SF #112 - 1,164 SF #114 - 2,403 SF

**BUILDING 2:** #104 - 5,564 SF (+ 2,201 SF Mezzanine)

#107 - 1,577 SF (Pending)