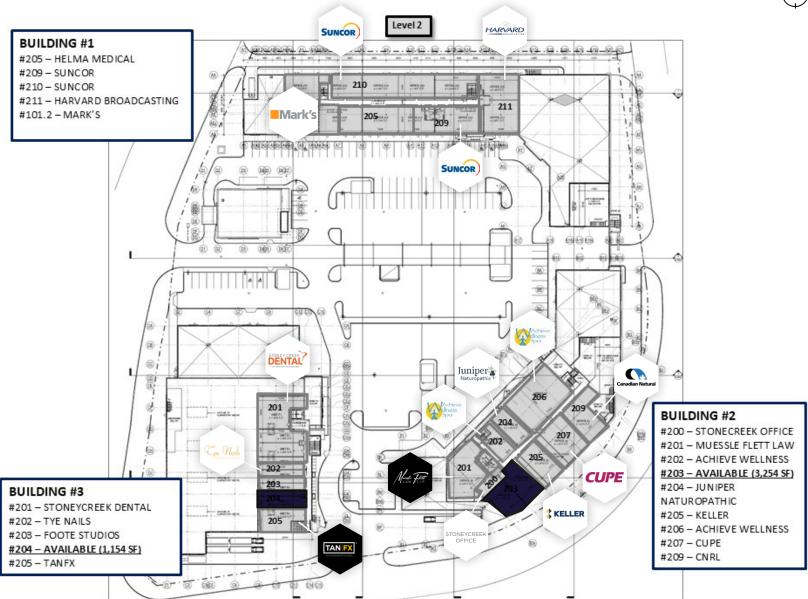

tion of the property (or properties) in question. November 26, 2024

CUSHMAN & WAKEFIELD Edmonton Suite 2700, TD Tower 10088 - 102 Avenue Edmonton, AB T5J 2Z1

www.cwedm.com





# PROPERTY DETAILS

Municipal Address: 108 Riverstone Ridge, Fort McMurray, AB

Legal Description: Plan 0828922, Block 2, Lot 1

Zoning: C3 - Shopping Centre Commercial District

Neighbourhood: Stoney Creek

Building Size: Total Leasable Area 205,000 SF

Availability: 1,145 - 5,401 SF

# SITE PLAN

### **LEVEL** 1

#### **AVAILABILITY**

#### **BUILDING 1:**

#107 - 1,145 SF #109 - 1,148 SF #112 - 1,164 SF #114 - 2,403 SF

**BUILDING 2:** #104 - 5,564 SF (+ 2,201 SF Mezzanine)

#107 - 1,577 SF (Pending)



## SITE PLAN

### LEVEL 2



AVAILABILITY

**BUILDING 2:** #203 - 3,254 SF

**BUILDING 3:** #204 - 1,154 SF



# SITE PLAN

### LEVEL 3



### **DEMOGRAPHICS**



### **POPULATION**

1km 3km 5km 9,665 38,377 55,814



### **HOUSEHOLDS**

1km 3km 5km 3,501 13,084 19,476



### Expected growth (2023-2026)

1km 3km 5km 1.9% 1.3% 1.3%

# ADDITIONAL RENT

Building 1: \$18.32 / SF

Building 2: Building 3: \$18.01 / SF \$17.94 / SF

(EST. 2024)











**Brett Killips** 

Partner 780 702 2948 brett.killips@cwedm.com **Gary Killips** 

Partner 780 917 8332 gary.killips@cwedm.com Cody Miner, B.COMM.

Associate 780 702 2982 cody.miner@cwedm.com