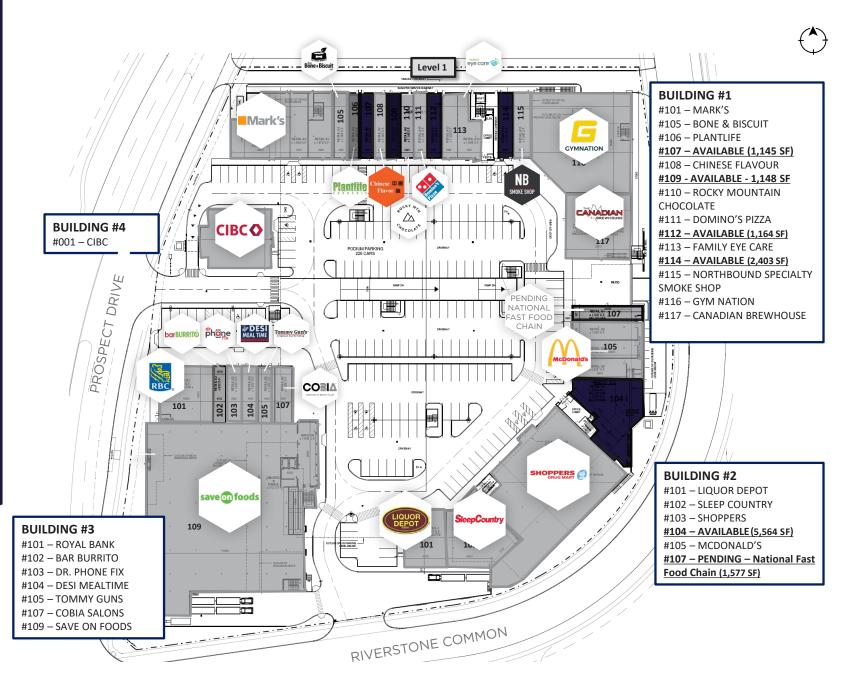

# SITE PLAN

### **LEVEL** 1

#### **AVAILABILITY**

#### **BUILDING 1:**

#107 - 1,145 SF #109 - 1,148 SF #112 - 1,164 SF #114 - 2,403 SF

**BUILDING 2:** #104 - 5,564 SF (+ 2,201 SF Mezzanine)

#107 - 1,577 SF (Pending)