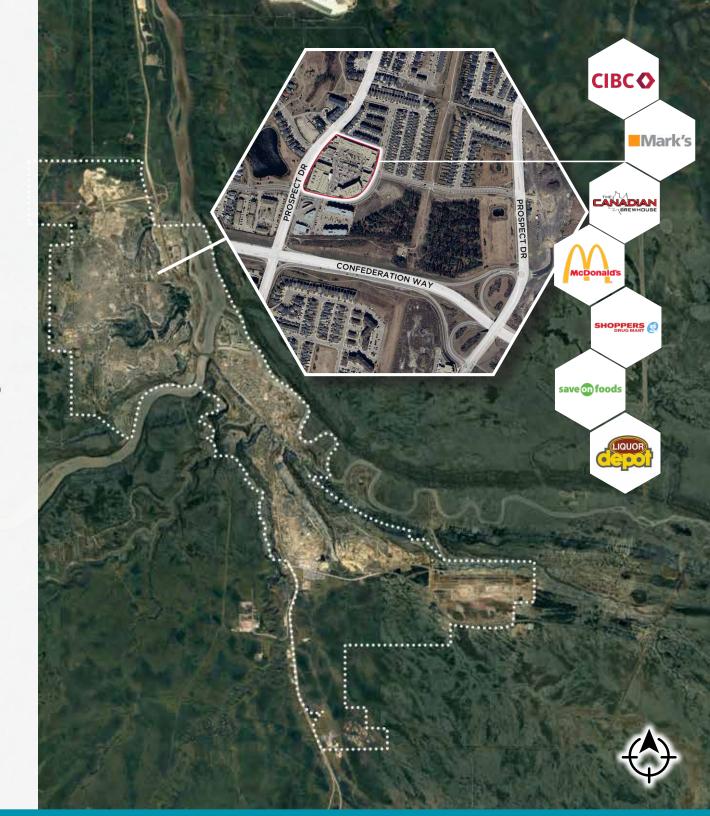

# PROPERTY DETAILS

Municipal Address: 108 Riverstone Ridge, Fort McMurray, AB

Legal Description: Plan 0828922, Block 2, Lot 1

Zoning: C3 - Shopping Centre Commercial District

Neighbourhood: Stoney Creek

Building Size: Total Leasable Area 205,000 SF

Availability: 1,145 - 5,401 SF

### **DEMOGRAPHICS**

### **POPULATION**

1km 3km 5km 9,665 38,377 55,814

### **HOUSEHOLDS**

1km 3km 5km 3,501 13,084 19,476

### Expected growth (2023-2026)

1km 3km 5km 1.9% 1.3% 1.3%