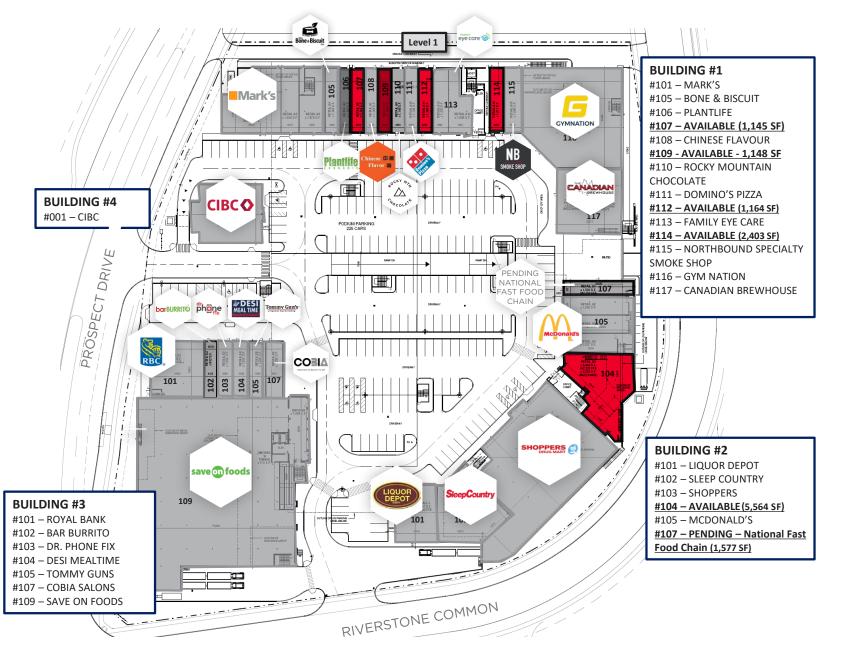

### SITE PLAN LEVEL 1

#### AVAILABILITY

#109 - 1,143 SF #109 - 1,148 SF #112 - 1,164 SF #114 - 2,403 SF

BUILDING 2: #104 - 5,564 SF #107 - 1,577 SF (pending)