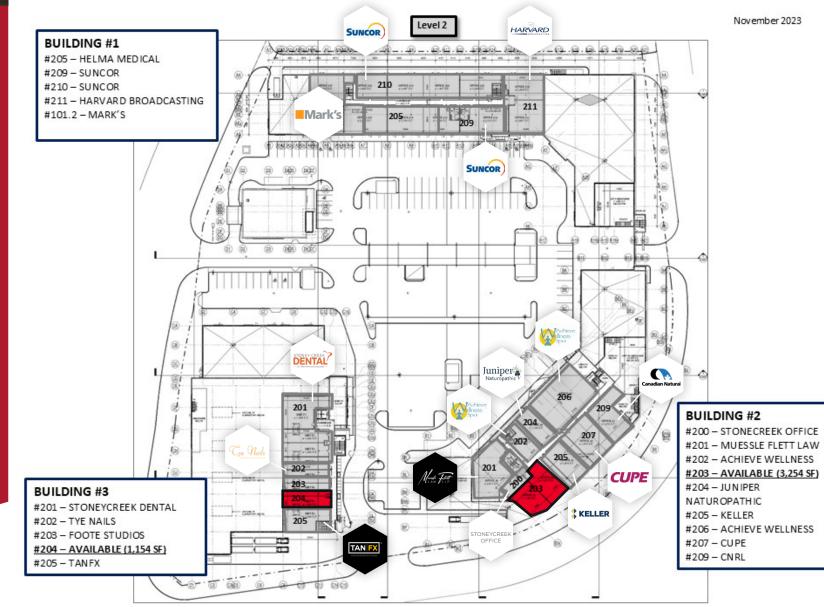

#### AVAILABILITY

**BUILDING 2:** #203 - 3,254 SF

**BUILDING 3:** #204 - 1,154 SF

(