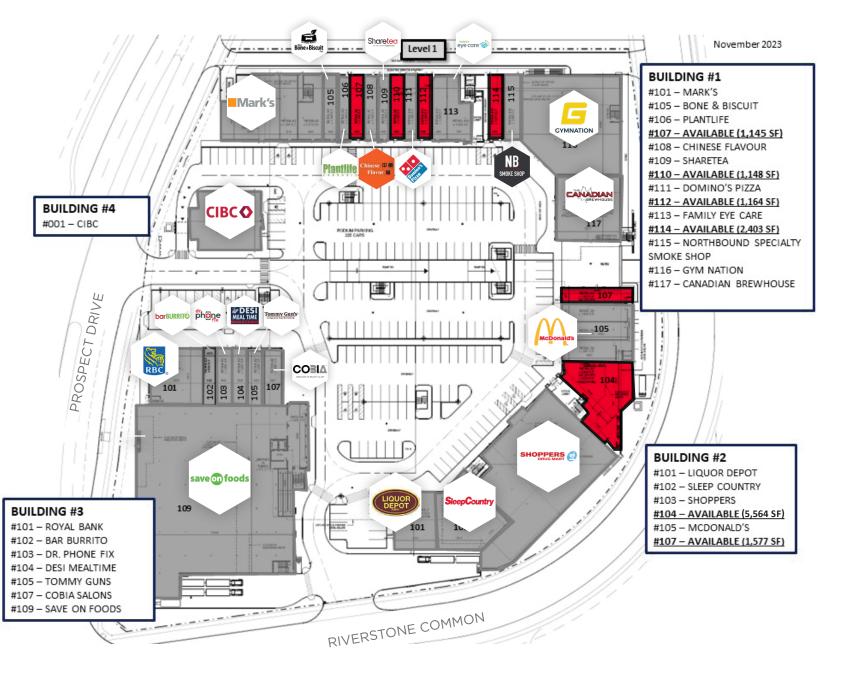

### SITE PLAN LEVEL 1

#### AVAILABILITY

#### BUILDING 1:

#107 - 1,145 SF #110 - 1,148 SF #112 - 1,164 SF #114 - 2,403 SF

#### **BUILDING 2:**

#104 - 5,564 SF #107 - 1,577 SF

AVAILABILITY

**BUILDING 2:** #203 - 3,254 SF

**BUILDING 3:** #204 - 1,154 SF

(

### AVAILABLE UNITS

Building 1: #107, #110, #112, #114 Building 2: #104, #203

Building 3: #204

BUILDING 1 - #107

In

Brett Killips Partner 780 702 2948 brett.killips@cwedm.com Gary Killips Partner <u>780 917 8332</u> gary.killips@cwedm.com Cody Miner Sales Assistant 780 702 2982 cody.miner@cwedm.com