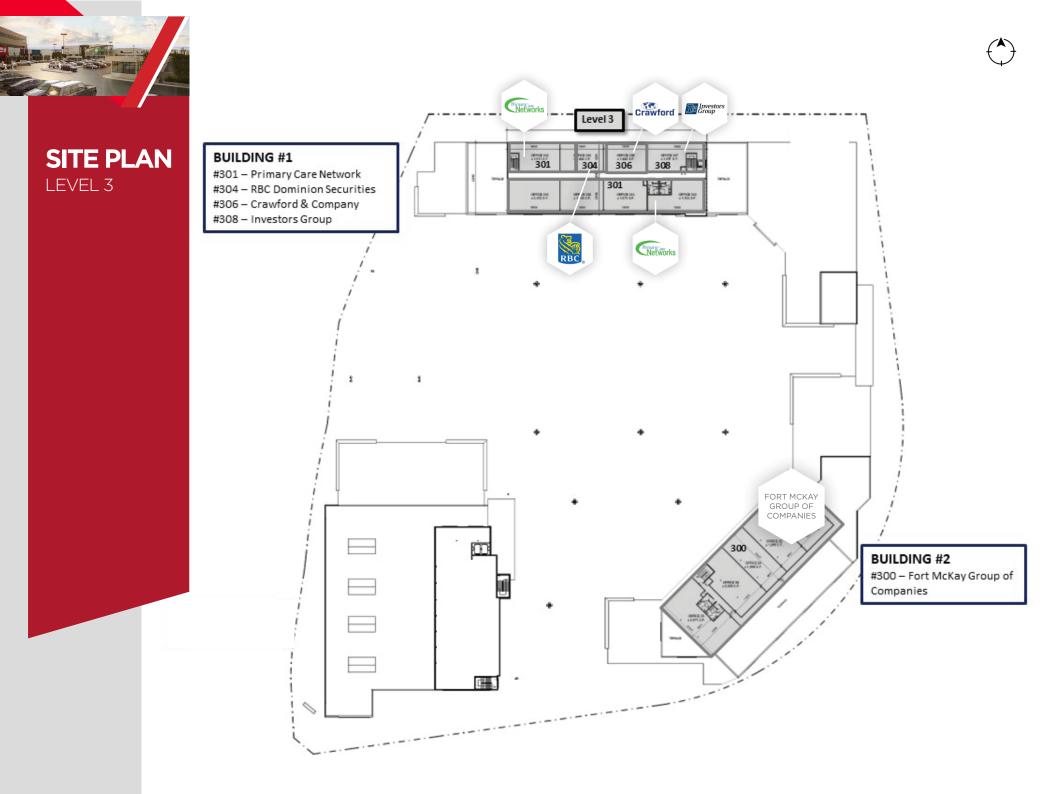

roperties in question. April 04, 2024.

Mark's

#### PROPERTY HIGHLIGHTS

FREE

FREE

108

Value

Vibrant mixed-use development

 Save On Foods grocery anchored site

Excellent access

 Ample parking on the main level and underground

#### PROPERTY DETAILS

MUNICIPAL ADDRESS 108 Riverstone Ridge, Fort McMurray, AB

LEGAL DESCRIPTION Plan 0828922, Block 2, Lot 1

> **ZONING** C3 - Shopping Centre Commercial District

NEIGHBOURHOOD Stone Creek

BUILDING SIZE Total Leasable Area 205,000 SF

**AVAILABILITY** 986 SF - 5,401 SF



### SITE PLAN LEVEL 1

#### AVAILABILITY

#### BUILDING 1:

#107 - 1,145 SF #110 - 1,148 SF #112 - 1,164 SF #114 - 2,403 SF

#### **BUILDING 2:**

#104 - 5,564 SF #107 - 1,577 SF





AVAILABILITY

**BUILDING 2:** #203 - 3,254 SF

**BUILDING 3:** #204 - 1,154 SF



(





### AVAILABLE UNITS

Building 1: #107, #110, #112, #114 Building 2: #104, #203

Building 3: #204







BUILDING 1 - #107







In



Brett Killips Partner 780 702 2948 brett.killips@cwedm.com Gary Killips Partner <u>780 917 8332</u> gary.killips@cwedm.com Cody Miner Sales Assistant 780 702 2982 cody.miner@cwedm.com

Cushman & Wakefield Edmonton is independently owned and operated / A Member of the Cushman & Wakefield Alliance. No warranty or representation express or implied is made to the accuracy or completeness of the information contained herein, and same is submitted subject to errors, omissions, change of price, rental or other conditions, withdrawal without notice, and to any special listing conditions imposed by the property owner(s). As applicable, we make no representation