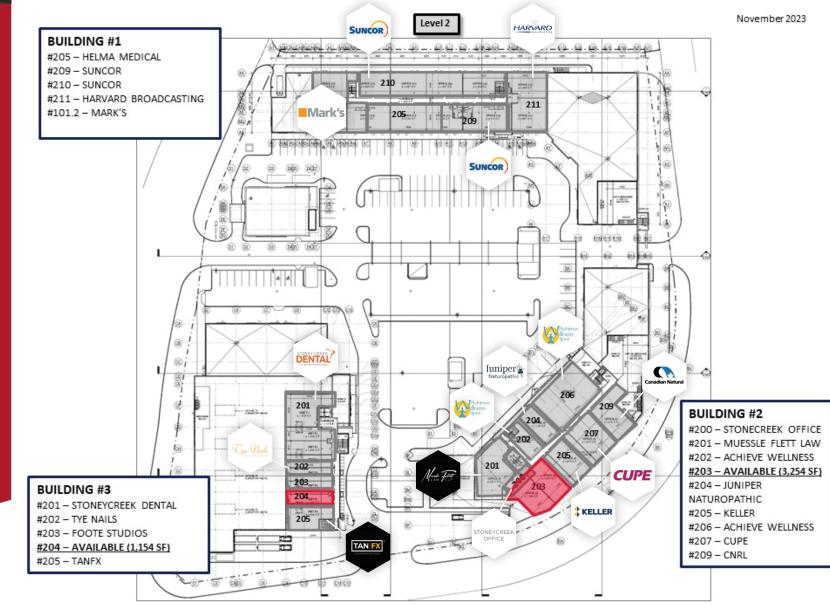

#### AVAILABILITY

#### **BUILDING 2:**

#104 - 5,564 SF #107 - 1,577 SF

AVAILABILITY

**BUILDING 2:** #203 - 3,254 SF

**BUILDING 3:** #204 - 1,154 SF

(

### AVAILABLE UNITS

Building 1: #107, #110, #112, #114 Building 2: #104, #203

Building 3: #204

BUILDING 1 - #107

In

Brett Killips Partner 780 702 2948 brett.killips@cwedm.com Gary Killips Partner <u>780 917 8332</u> gary.killips@cwedm.com Cody Miner Sales Assistant 780 702 2982 cody.miner@cwedm.com