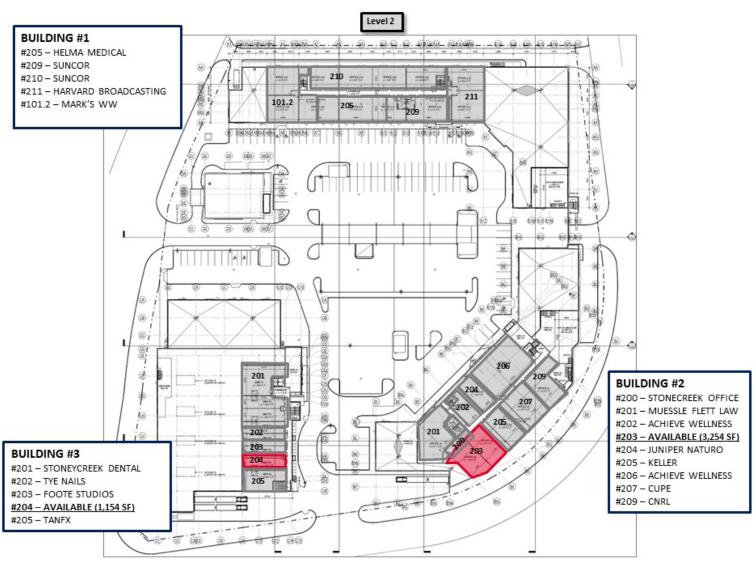

# AVAILABILITY

#### **BUILDING 2:**

#203 - 3,245 SF

#### **BUILDING 3:**

#102 - 986 SF #204 - 1,154 SF

# AVAILABILITY

**BUILDING 1:** 

#110 - 1,148 SF #112 - 1,164 SF

#114 - 2,403 SF

**BUILDING 2:** 

#203 - 3,245 SF

**BUILDING 3:** 

#102 - 986 SF #204 - 1,154 SF

# **BUILDING 1:**

#110 - 1,148 SF #112 - 1,164 SF

#114 - 2,403 SF

**BUILDING 2:** 

#203 - 3,245 SF

### **BUILDING 3:**

#102 - 986 SF #204 - 1,154 SF

Brett Killips Partner 780 702 2948

brett.killips@cwedm.com

Gary Killips Partner

780 917 8332 gary.killips@cwedm.com **Jennifer Baker** 

Team Coordinator 780 720 7629 jennifer.baker@cwedm.com