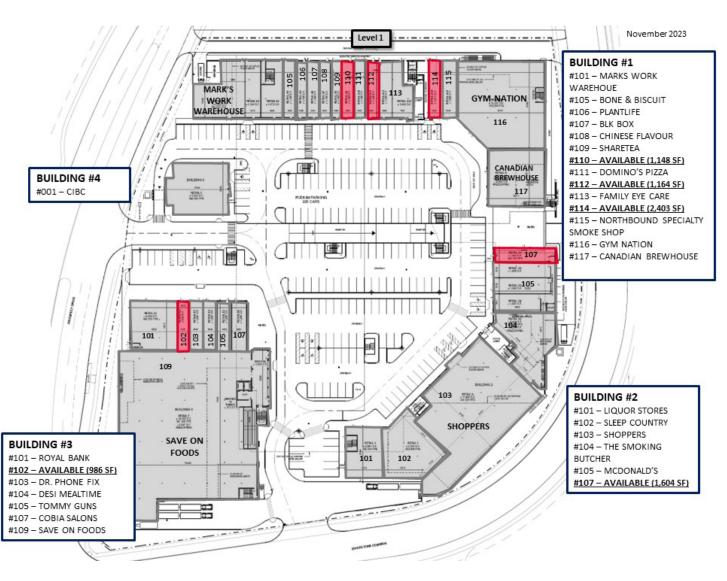

# AVAILABILITY

## **BUILDING 1:**

#110 - 1,148 SF #112 - 1,164 SF

#114 - 2,403 SF

#### **BUILDING 2:**

#203 - 3,245 SF

#### **BUILDING 3:**

#102 - 986 SF #204 - 1,154 SF

# AVAILABILITY

**BUILDING 1:** 

#110 - 1,148 SF #112 - 1,164 SF

#114 - 2,403 SF

**BUILDING 2:** 

#203 - 3,245 SF

**BUILDING 3:** 

#102 - 986 SF #204 - 1,154 SF

# <u>availability</u>

# **BUILDING 1:**

#110 - 1,148 SF #112 - 1,164 SF

#114 - 2,403 SF

**BUILDING 2:** 

#203 - 3,245 SF

### **BUILDING 3:**

#102 - 986 SF #204 - 1,154 SF

Brett Killips Partner 780 702 2948

brett.killips@cwedm.com

Gary Killips Partner

780 917 8332 gary.killips@cwedm.com **Jennifer Baker** 

Team Coordinator 780 720 7629 jennifer.baker@cwedm.com