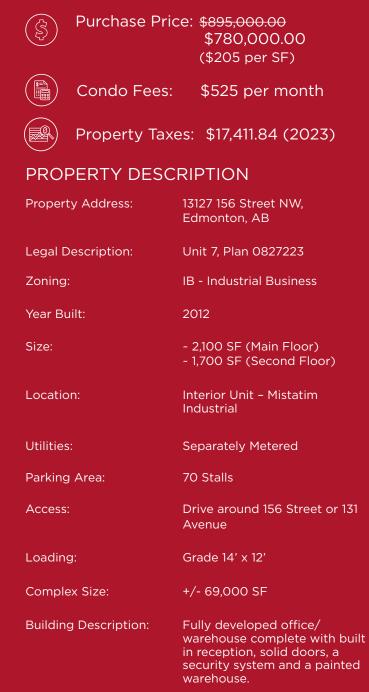

## THE OPPORTUNITY

\$895,000.00 \$780,000.00 Purchase Price

Unit 7 at Ironstone Centre is a fully developed two-story office/industrial-oriented unit, boasting an efficient floor plan with firstclass interior improvements, making it ideal for office use. The unit is welcoming with ample natural lighting throughout both the main and second floors. Located in an area easily connected to major arterial roads, the location allows for convenient accessibility to all areas of Edmonton and St. Albert.

### THE PROPERTY