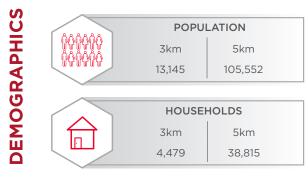

#### INVESTMENT SUMMARY

|   | AVERAGE INCOME |           |
|---|----------------|-----------|
| B | 3km            | 5km       |
|   | \$121,667      | \$119,780 |
|   | VEHICLES       | S PER DAY |