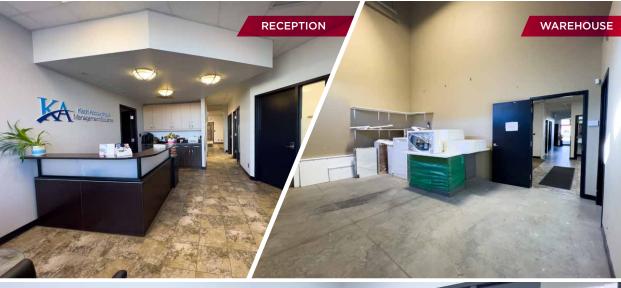

## THE OPPORTUNITY

\$895,000.00 \$780,000.00 Purchase Price

Unit 7 at Ironstone Centre is a fully developed two-story office/industrial-oriented unit, boasting an efficient floor plan with firstclass interior improvements, making it ideal for office use. The unit is welcoming with ample natural lighting throughout both the main and second floors. Located in an area easily connected to major arterial roads, the location allows for convenient accessibility to all areas of Edmonton and St. Albert.