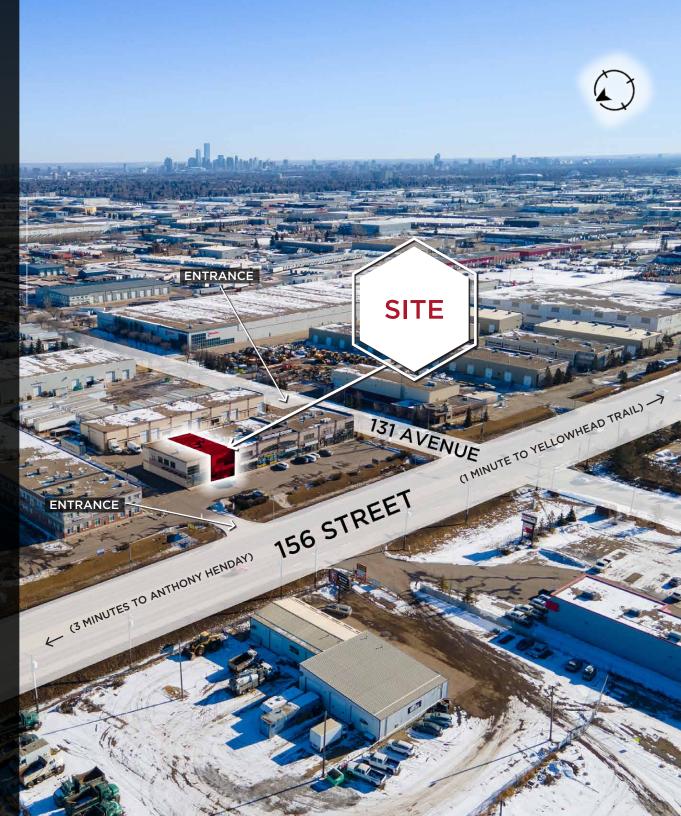

# FOR SALE

IRONSTONE CENTRE TWO STORY CONDOMINIUM UNIT

13127 156 Street NW, Edmonton, AB

Cushman & Wakefield Edmonton Suite 2700, TD Tower 10088 102 Avenue Edmonton, AB T5J 2Z1 cwedm.com

Jordan Murray Senior Associate 780 429 9399 jordan.murray@cwedm.com Adrian Ambrozuk Associate Partner 780 733 6406 adrian.ambrozuk@cwedm.com

## THE OPPORTUNITY

\$895,000.00 \$780,000.00 Purchase Price

Unit 7 at Ironstone Centre is a fully developed two-story office/industrial-oriented unit, boasting an efficient floor plan with firstclass interior improvements, making it ideal for office use. The unit is welcoming with ample natural lighting throughout both the main and second floors. Located in an area easily connected to major arterial roads, the location allows for convenient accessibility to all areas of Edmonton and St. Albert.