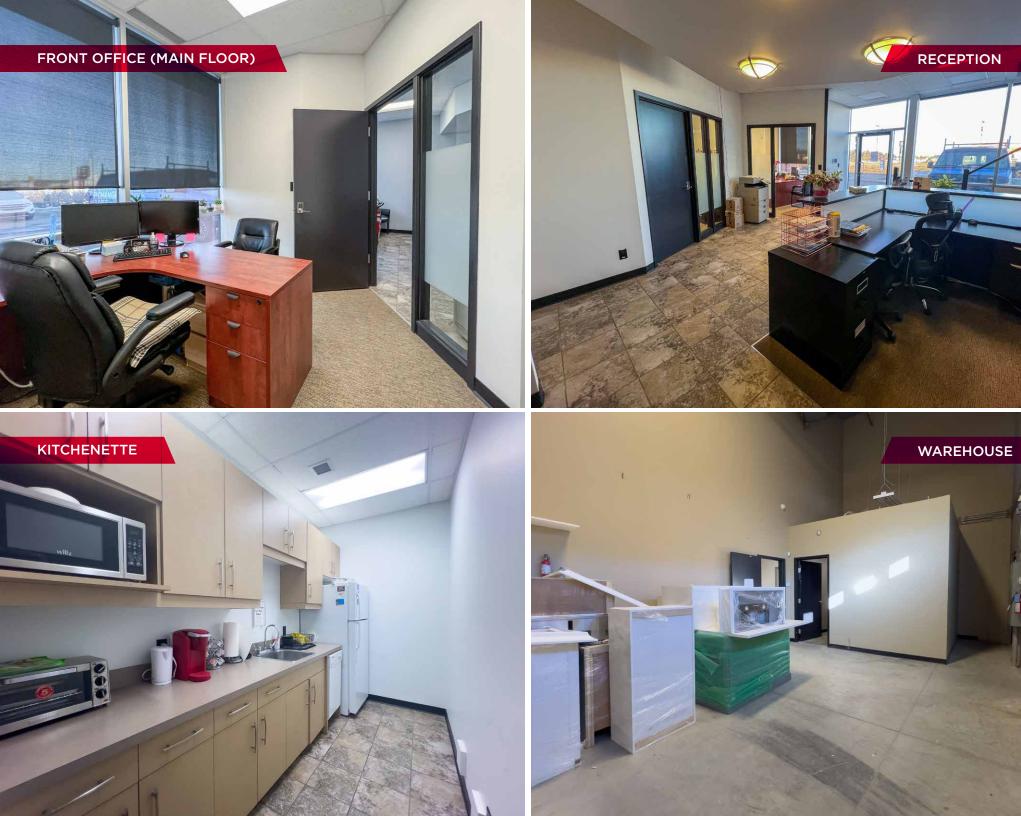

## THE OPPORTUNITY

\$895,000.00 \$780,000.00 Purchase Price

Unit 7 at Ironstone Centre is a fully developed two-story office/industrial-oriented unit, boasting an efficient floor plan with firstclass interior improvements, making it ideal for office use. The unit is welcoming with ample natural lighting throughout both the main and second floors. Located in an area easily connected to major arterial roads, the location allows for convenient accessibility to all areas of Edmonton and St. Albert.