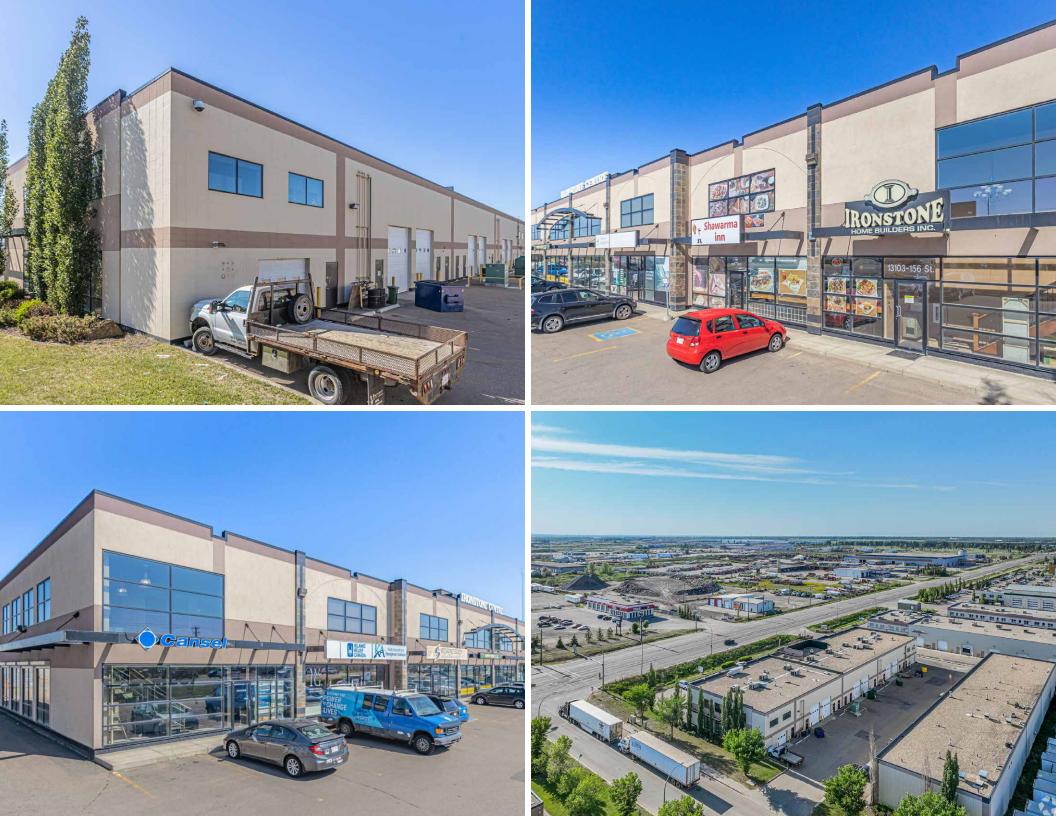

## THE OPPORTUNITY

\$895,000.00 \$780,000.00 Purchase Price

Unit 7 at Ironstone Centre is a fully developed two-story office/industrial-oriented unit, boasting an efficient floor plan with firstclass interior improvements, making it ideal for office use. The unit is welcoming with ample natural lighting throughout both the main and second floors. Located in an area easily connected to major arterial roads, the location allows for convenient accessibility to all areas of Edmonton and St. Albert.

### THE PROPERTY