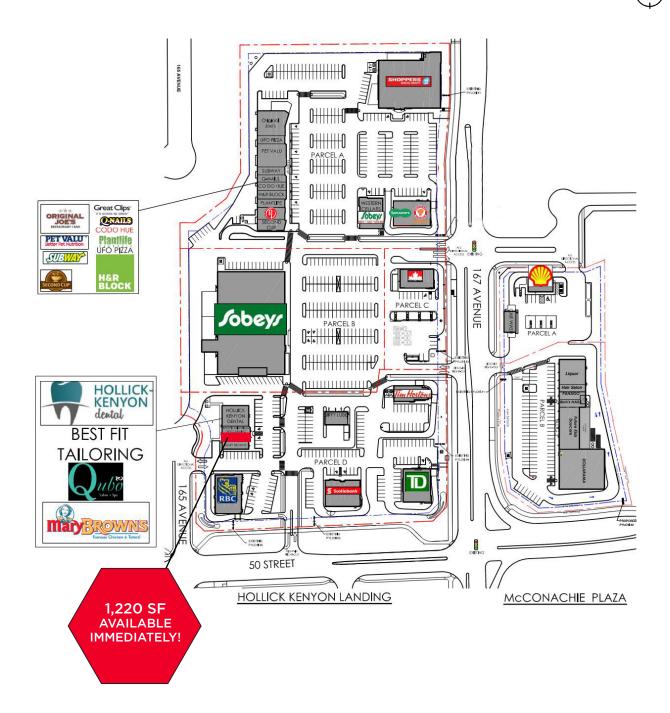

#### **PROPERTY HIGHLIGHTS**

Strategically located grocery anchored shopping center with a large number of national retailers on site including: Shoppers Drug Mart, Popeyes, Subway A&W, Original Joes, RBC, Tim Hortons, Scotia Bank and many others!

### **PROPERTY DETAILS**

MUNICIPAL ADDRESS SW Corner of 167 Avenue & 50 Street

LEGAL DESCRIPTION Plan 0829853 Block 63 Lot 101

**ZONING** CG - General Commercial

NEIGHBOURHOOD Hollick-McConachie

167 AVENUE (VPD: 15,600)