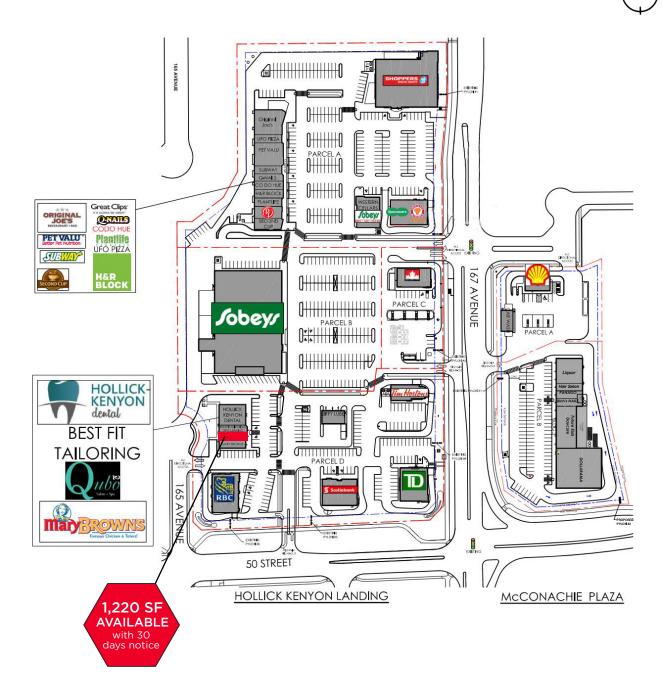

### PROPERTY HIGHLIGHTS

Grocery anchored shopping centre with small retail bays available.

Join Shoppers Drug Mart, Original Joe's, Pet Valu, H&R Block, Second Cup, Co' Do Hue' Vietnamese cuisine, Sobey's Liquor, Specsavers, etc.

Easy access to Manning Drive and Anthony Henday.

1,220 SF adjacent to Mary Browns Chicken.

## **PROPERTY DETAILS**

MUNICIPAL ADDRESS SW Corner of 167 Avenue & 50 Street

LEGAL DESCRIPTION Plan 0829853 Block 63 Lot 101

**ZONING** CSC - Shopping Centre Zone

**NEIGHBOURHOOD** Hollick-McConachie

SHOPPERS DRUG MART