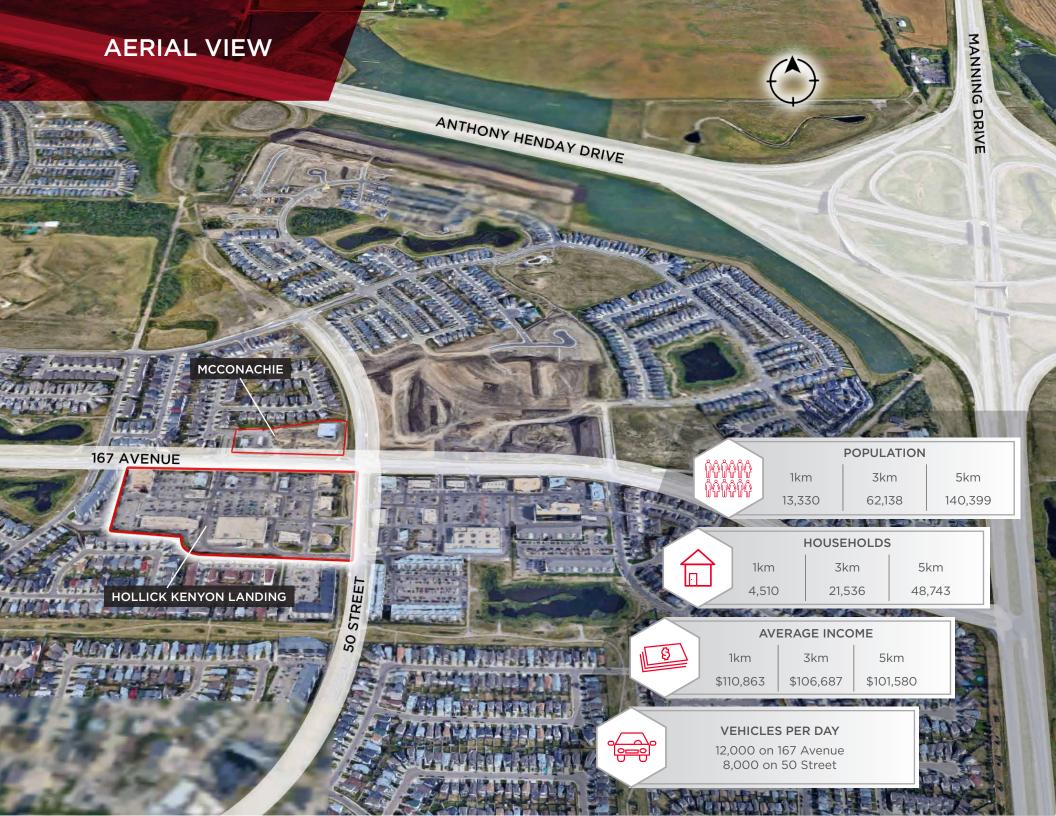

Easy access to Manning Drive and Anthony Henday.

1,220 SF adjacent to Mary Browns Chicken.

## **PROPERTY DETAILS**

MUNICIPAL ADDRESS SW Corner of 167 Avenue & 50 Street

LEGAL DESCRIPTION Plan 0829853 Block 63 Lot 101

**ZONING** CSC - Shopping Centre Zone

**NEIGHBOURHOOD** Hollick-McConachie

SHOPPERS DRUG MART