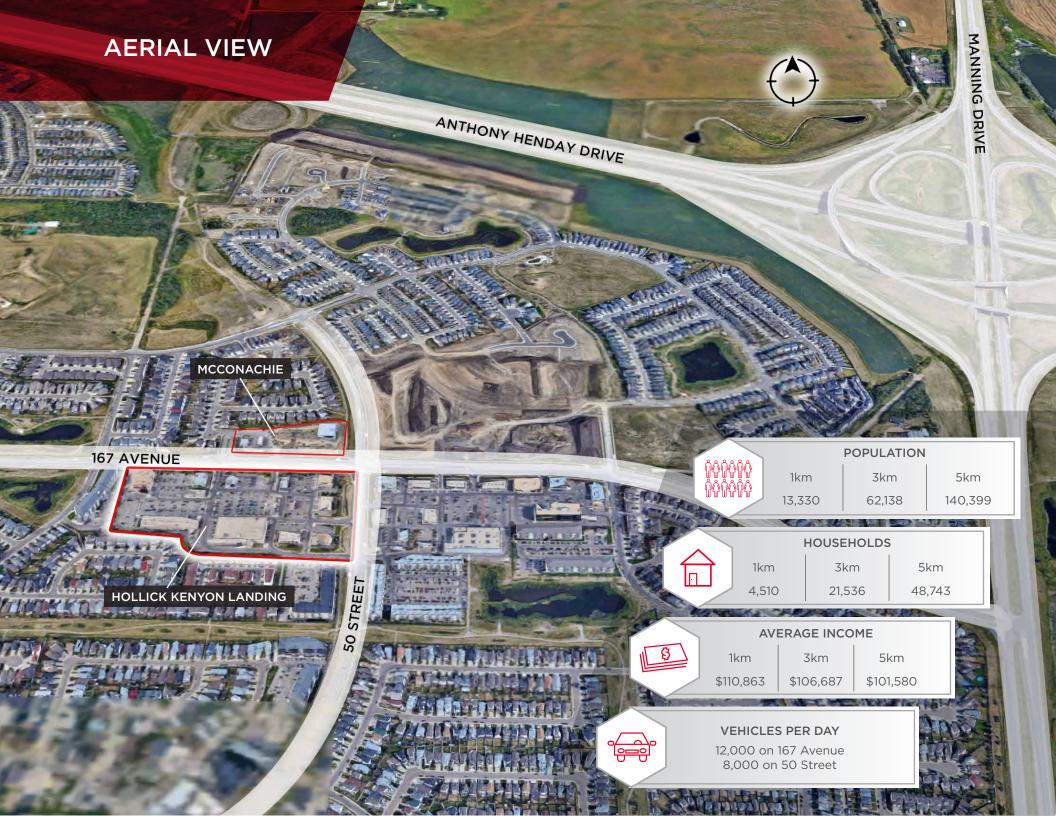

Easy access to Manning Drive and Anthony Henday.

1,132 SF adjacent to Second Cup.

## **PROPERTY DETAILS**

MUNICIPAL ADDRESS SW Corner of 167 Avenue & 50 Street

LEGAL DESCRIPTION Plan 0829853 Block 63 Lot 101

**ZONING** CSC - Shopping Centre Zone

**NEIGHBOURHOOD** Hollick-McConachie

tigt at a sugar strange