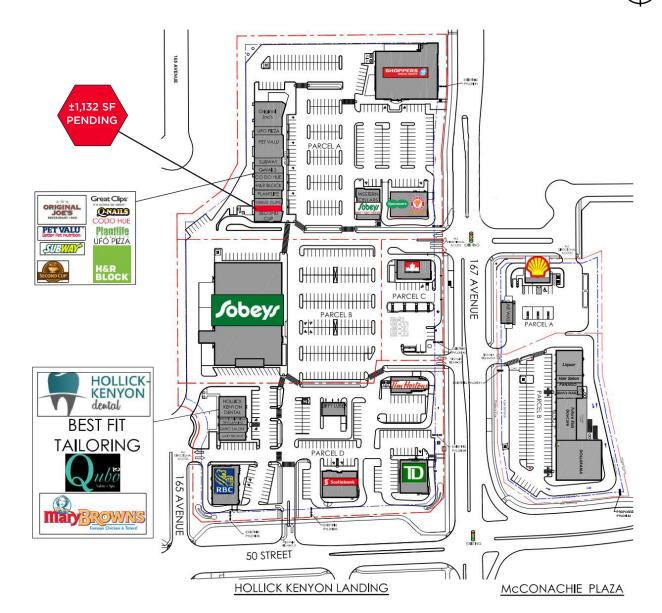

### PROPERTY HIGHLIGHTS

Grocery anchored shopping centre with small retail bays available.

Join Shoppers Drug Mart, Original Joe's, Pet Valu, H&R Block, Second Cup, Co' Do Hue' Vietnamese cuisine, Sobey's Liquor, etc.

Easy access to Manning Drive and Anthony Henday.

1,132 SF adjacent to Second Cup.