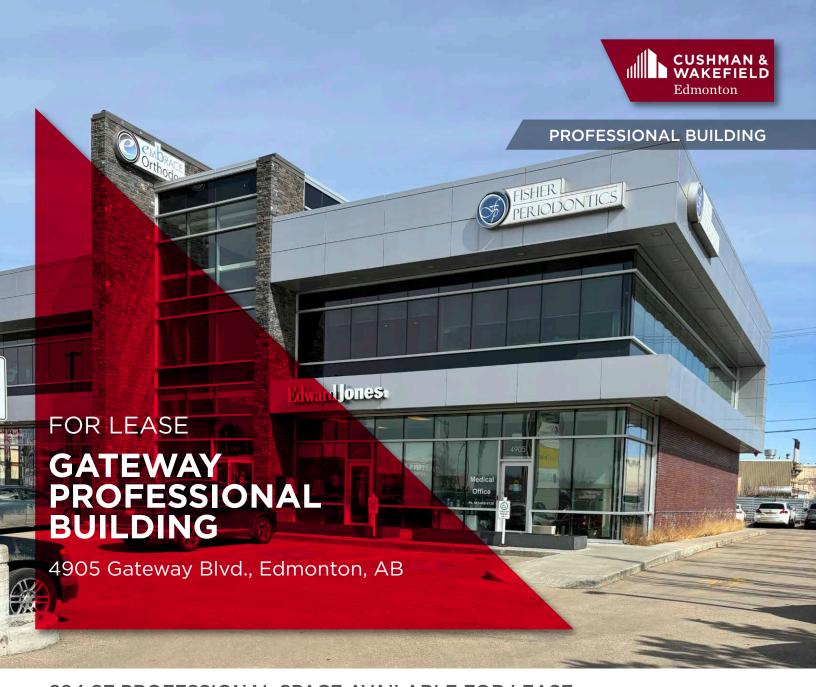

### 884 SF PROFESSIONAL SPACE AVAILABLE FOR LEASE

#### PROPERTY FEATURES

- Contemporary building design, attractive facade and floor to ceiling windows
- Ideally located along Gateway Blvd., a commuter route connecting the City Centre to north & south access points into the city
- 41,000 vehicles per day along Gateway Blvd.
- 21,000 vehicles per day along 51st Avenue
- · Ample parking on site
- All of second floor occupied by established dental professionals