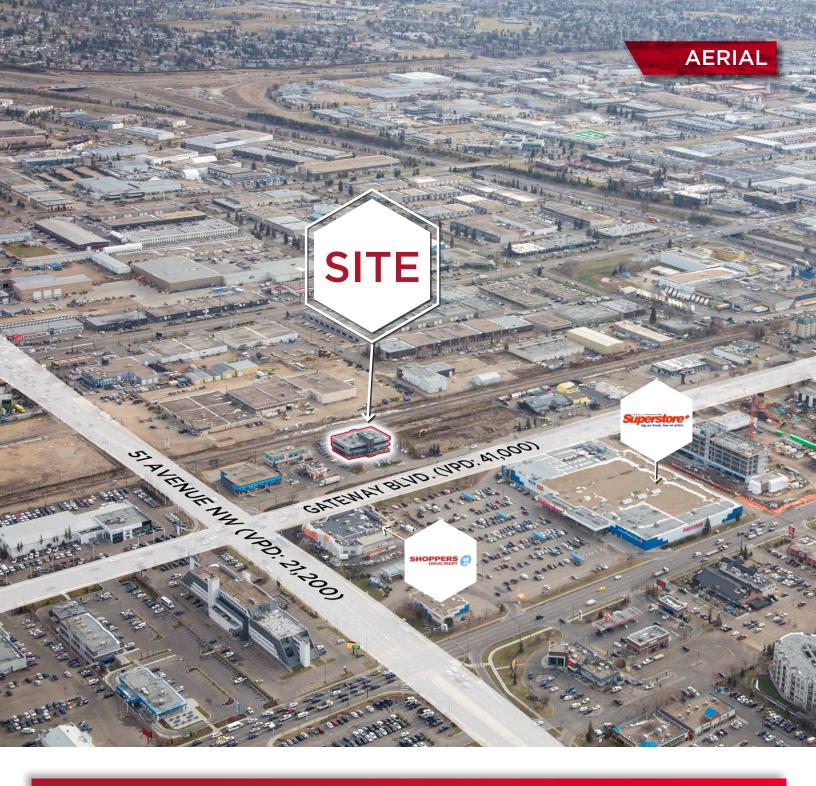

### 884 SF PROFESSIONAL SPACE AVAILABLE FOR LEASE

#### PROPERTY FEATURES

- Contemporary building design, attractive facade and floor to ceiling windows
- Ideally located along Gateway Blvd., a commuter route connecting the City Centre to north & south access points into the city
- 41,000 vehicles per day along Gateway Blvd.
- 21,000 vehicles per day along 51st Avenue
- · Ample parking on site
- All of second floor occupied by established dental professionals

CUSHMAN & WAKEFIELD Edmonton

Suite 2700, TD Tower 10088 - 102 Avenue Edmonton, AB T5J 2Z1 www.cwedm.com Mark McCann
Partner
780 917 8328
mark.mccann@cwedm.com



## **PROPERTY HIGHLIGHTS**

Total Available: 884 SF Parking:

(estimated for 2024)

Rental Rate: \$32.00 per SF Zoning: CB2 - General Business

T.I. Allowance: Negotiable

**Pylon Sign:** Available

Operating Costs: \$10.00 per SF

**Traffic Count:** 41,000 vehicles per day

along Gateway Blvd.

43 stalls

## PROPERTY PHOTOS





# SITE PLAN





**PARKING** 





Mark McCann
Partner
780 917 8328
mark.mccann@cwedm.com