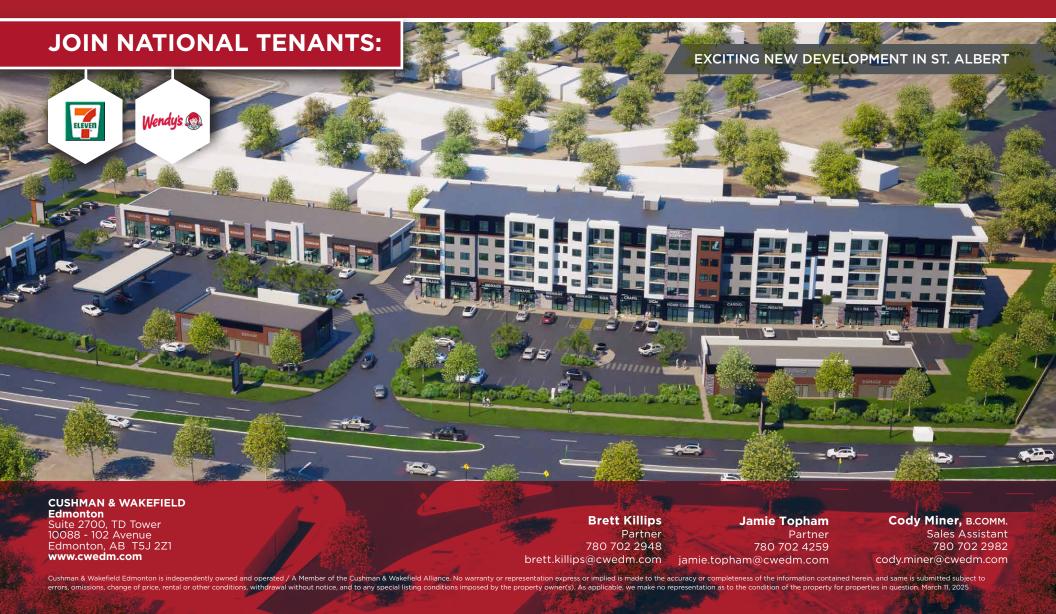

# FOR LEASE ALLIANCE CENTRE RIVERSIDE

CUSHMAN & WAKEFIELD Edmonton

3 Redspur Drive, St. Albert, AB

## **UP TO 12,300 SF AVAILABLE**

Pending Convenience Store Pending National Fast Food Chain