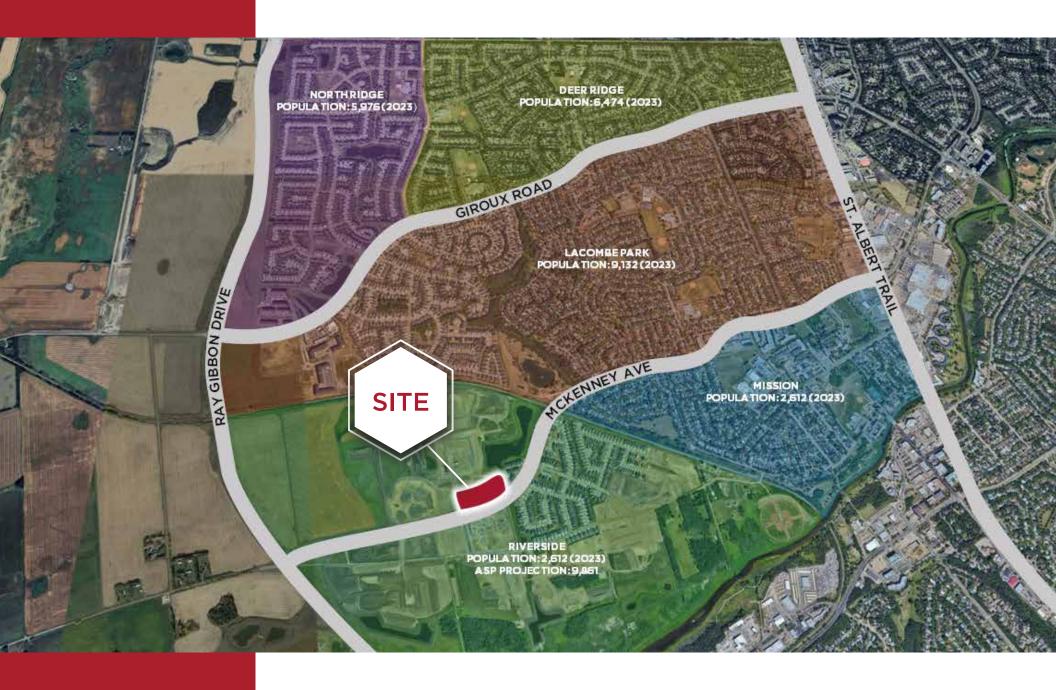

# FOR LEASE ALLIANCE CENTRE RIVERSIDE

CUSHMAN & WAKEFIELD Edmonton

3 Redspur Drive, St. Albert, AB





#### **PROPERTY HIGHLIGHTS**

MUNICIPAL ADDRESS
3 Redspur Drive, St. Albert, AB

LEGAL DESCRIPTION Plan 2120249, Block 1, Lot 4

**ZONING** C2

**BUILT** 2024

**OPERATING COST** TBD

#### **DEMOGRAPHICS**













## **UP TO 12,300 SF AVAILABLE**

Pending Convenience Store Pending National Fast Food Chain









### UP TO 8,686 SF AVAILABLE

















Brett Killips

Partner
780 702 2948
brett.killips@cwedm.com

**Jamie Topham** 

Partner 780 702 4259 jamie.topham@cwedm.com Cody Miner, B.COMM.

Sales Assistant 780 702 2982 cody.miner@cwedm.com