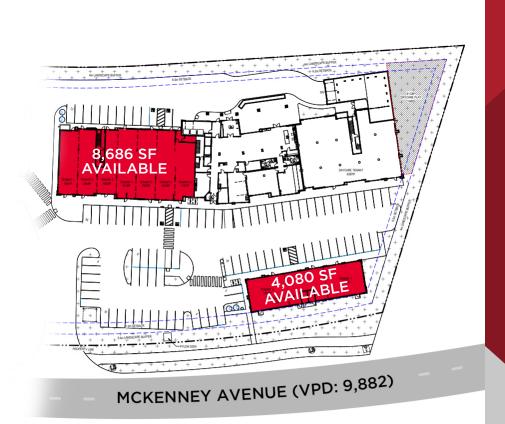

## **UP TO 12,300 SF AVAILABLE**

Pending Convenience Store Pending National Fast Food Chain

### UP TO 8,686 SF AVAILABLE

Brett Killips

Partner
780 702 2948
brett.killips@cwedm.com

**Jamie Topham** 

Partner 780 702 4259 jamie.topham@cwedm.com Cody Miner, B.COMM.

Sales Assistant 780 702 2982 cody.miner@cwedm.com