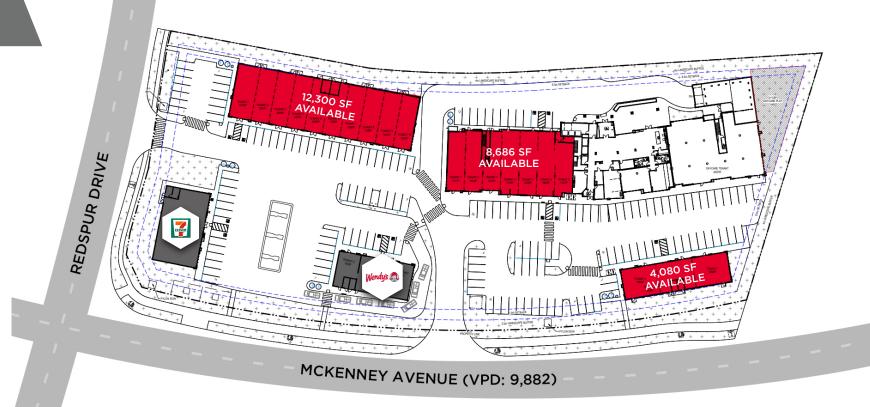

## **UP TO 12,300 SF AVAILABLE**

Pending Convenience Store Pending National Fast Food Chain

### UP TO 8,686 SF AVAILABLE

Brett Killips

Partner
780 702 2948
brett.killips@cwedm.com

**Jamie Topham** 

Partner 780 702 4259 jamie.topham@cwedm.com Cody Miner, B.COMM.

Sales Assistant 780 702 2982 cody.miner@cwedm.com