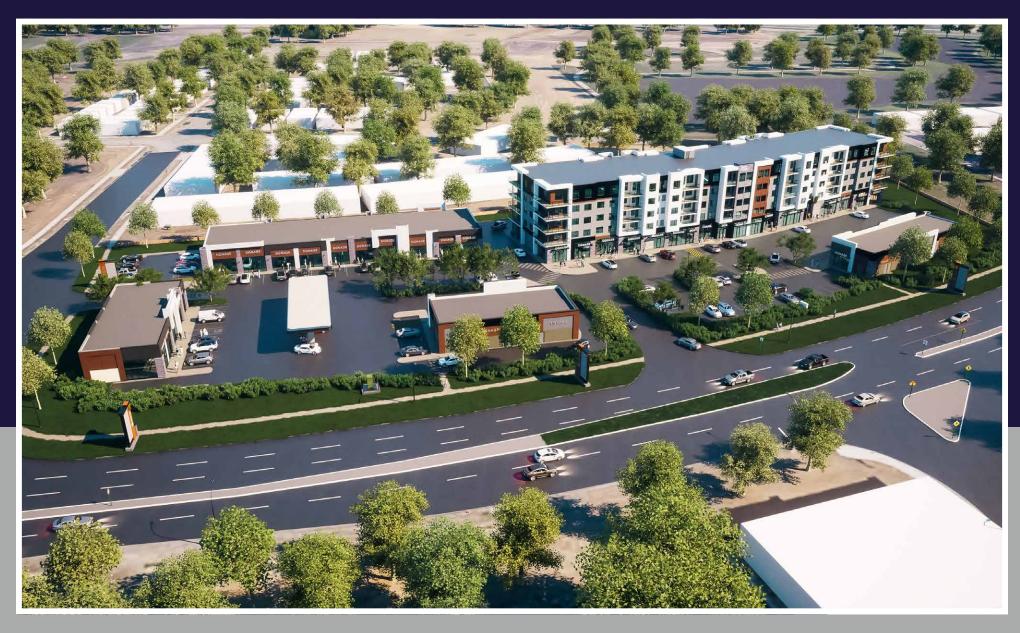

### PROPERTY DETAILS

MUNICIPAL ADDRESS 3 RED

LEGAL DESCRIPTION PLAN

ZONING C2

BUILT 2024

OPERATING COST TBD

3 REDSPUR DRIVE, ST. ALBERT, AB

PLAN 2120249, BLOCK 1, LOT 4

Pending Convenience Store Pending National Fast Food Chain

Residential Units Above

## UP TO 8,686 SF