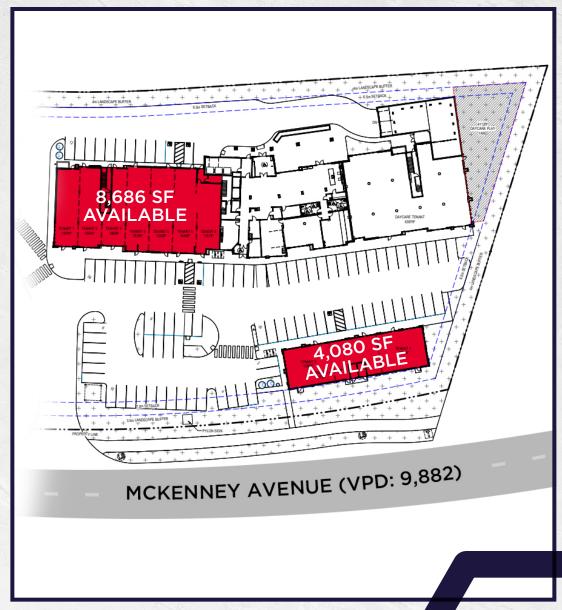

## UP TO 8,686 SF

Pending Convenience Store Pending National Fast Food Chain

Residential Units Above

#### **VEHICLES PER DAY**

9,882 on McKenney Aveue (2022) 15,380 on Ray Gibbon Drive (2019)