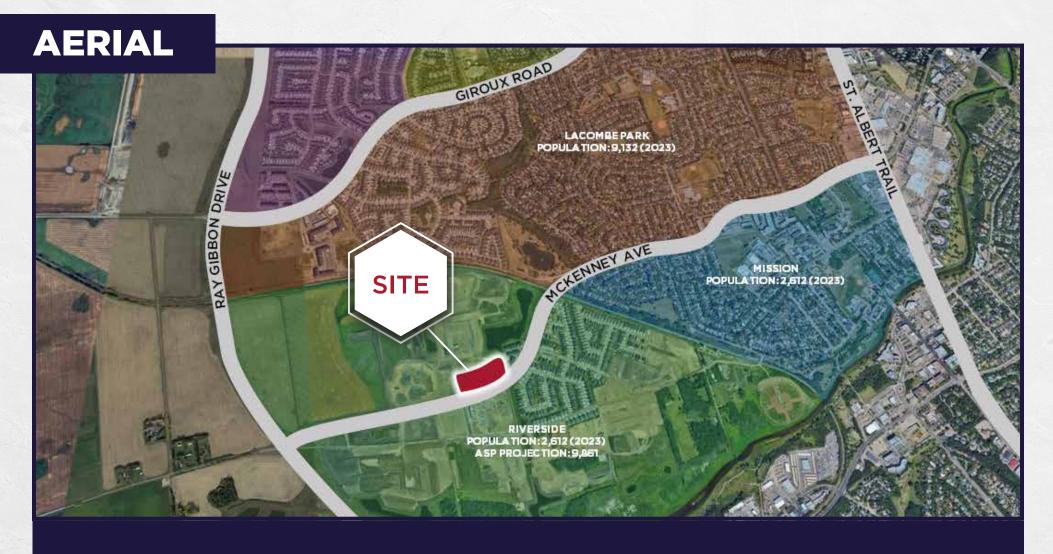

#### **POPULATION**

1KM 1,552

3KM 13,257

5KM 51,135

#### **HOUSEHOLD**

1KM 519

3KM 5,090

5KM 18,648

#### **AVERAGE INCOME**

1KM

3KM \$181,183 \$159,761 \$151,404

5KM