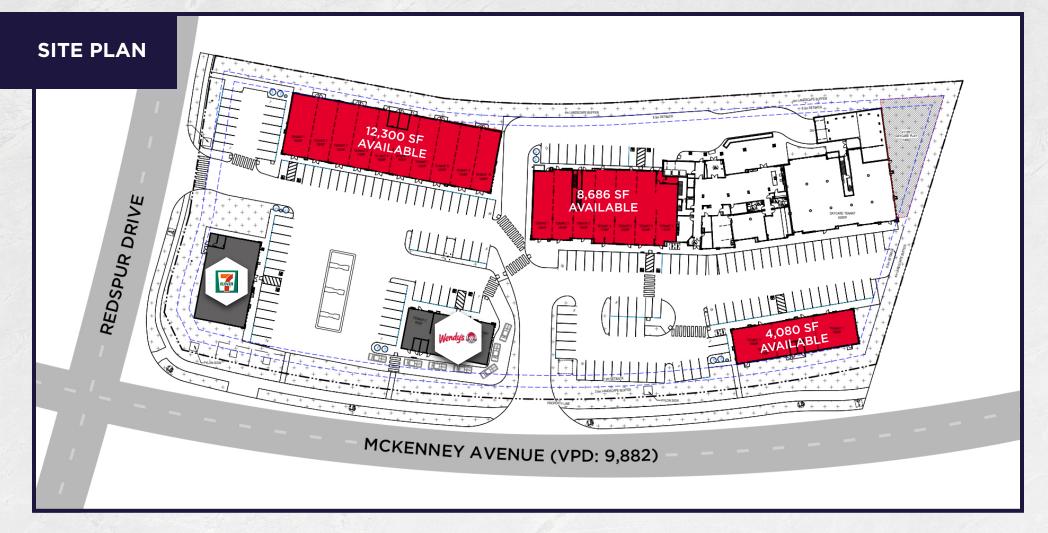

## UP TO 8,686 SF

#### **VEHICLES PER DAY**

9,882 on McKenney Aveue (2022) 15,380 on Ray Gibbon Drive (2019)