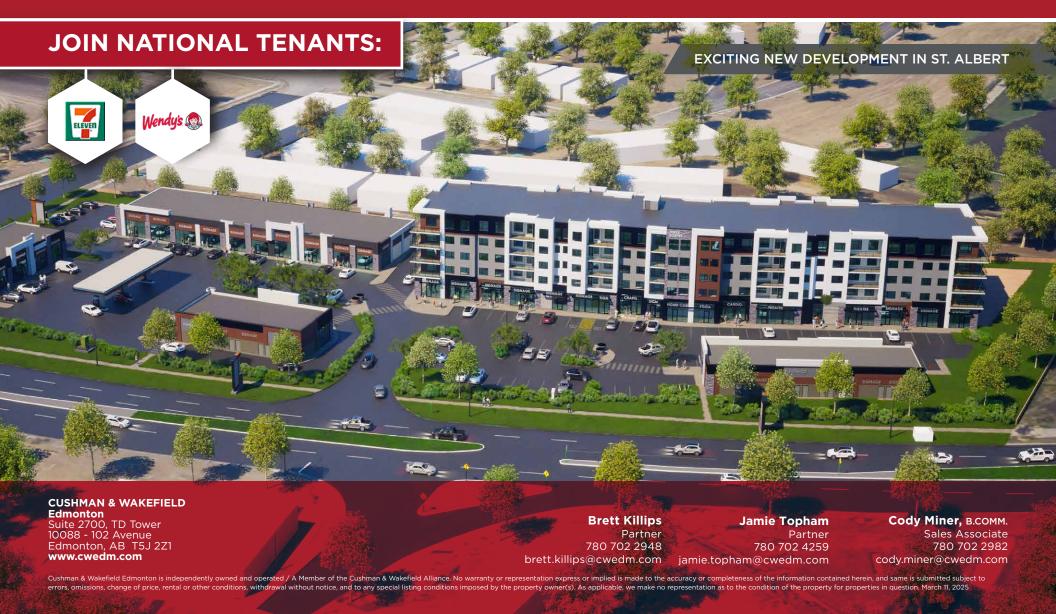

# FOR LEASE ALLIANCE CENTRE RIVERSIDE

CUSHMAN & WAKEFIELD
Edmonton

3 Redspur Drive, St. Albert, AB

## **UP TO 12,300 SF AVAILABLE**

Pending Convenience Store Pending National Fast Food Chain