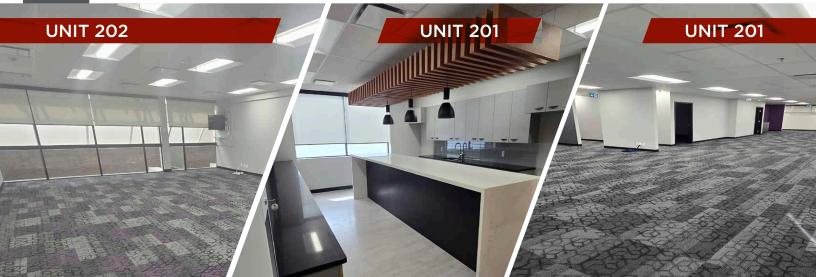

#### 2,727 - 7,847 SF OFFICE SPACE AVAILABLE

### LEASE DETAILS

| Available Space:     | Suite 201: 7,847<br>Suite 202: 2,727 SF             |
|----------------------|-----------------------------------------------------|
| Net Asking Rent:     | Starting at \$15.00 per SF                          |
| Tenant Improvements: | Move-in ready with high-end finishes                |
| Operating Costs:     | \$14.77 per SF<br>(Includes in-suite<br>janitorial) |