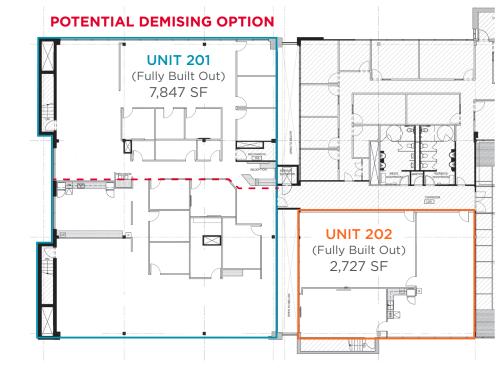

#### 2,727 - 7,847 SF OFFICE SPACE AVAILABLE

### LEASE DETAILS

| Available Space:     | Suite 201: 7,847<br>Suite 202: 2,727 SF             |
|----------------------|-----------------------------------------------------|
| Net Asking Rent:     | Starting at \$15.00 per SF                          |
| Tenant Improvements: | Move-in ready with high-end finishes                |
| Operating Costs:     | \$14.77 per SF<br>(Includes in-suite<br>janitorial) |

## FLOOR PLANS 🔿