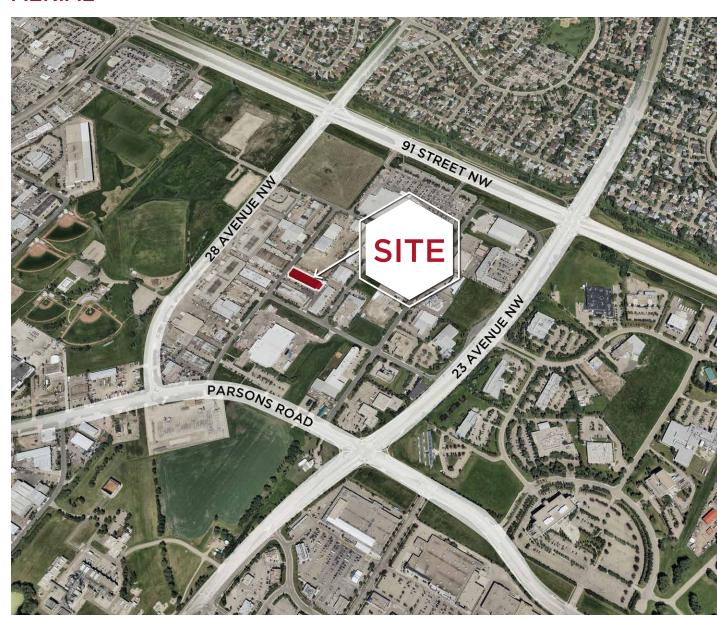

#### **AERIAL**

176,502

**AVERAGE INCOME** 

1km \$110,063 3km \$113.131 5km

\$123,237

**HOUSEHOLDS** 

3km 19,078 5km 63,490

**VEHICLES PER DAY** 

39,000 on 91 Street (2022) 5,400 on 28 Avenue (2022) 19,800 on Parsons Rd (2022) 30,900 on 23 Avenue (2022)