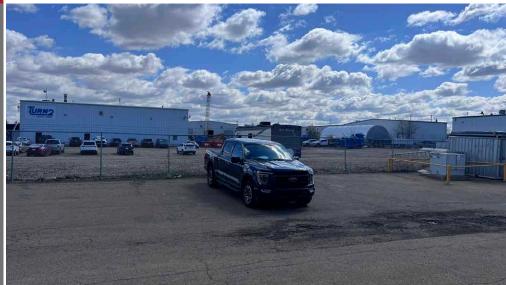

Warehouse TBC

Parking: Multiple stalls front & rear of unit, street parking available

Gross Monthly \$4,250/month

**Lease Rate:** (Inclusive of Rent, Property Taxes, Condo Fees,

Insurance and Management)
\*Utilites separately metered
and Tenant responsibility

#### **AERIAL**



## PROPERTY PHOTOS









## **DEMOGRAPHICS**



**POPULATION** 

1km 1,096

1km

395

3km

5km

52,008

176,502



**AVERAGE INCOME** 

1km \$110,063 3km \$113.131 5km

\$123,237



**HOUSEHOLDS** 

3km 19,078 5km 63,490

**VEHICLES PER DAY** 

39,000 on 91 Street (2022) 5,400 on 28 Avenue (2022) 19,800 on Parsons Rd (2022) 30,900 on 23 Avenue (2022)

## **PERMITTED USES**

**Printing Shop** 

Marketing Company

Auto Detailer

Office

Light Manufacturing

Storage

Research & Development

... AND MANY MORE!







Kennedy Munro Associate 780 670 3042 kennedy.munro@cwedm.com