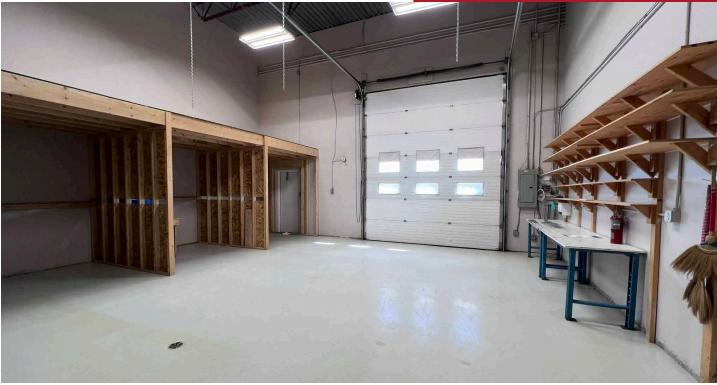

# 3,073 SF - MOVE-IN-READY OFFICE / WAREHOUSE CONDO BAY PROPERTY HIGHLIGHTS

- Two storey office / warehouse condo with grade loading
- Interior unit improvements include open concept main floor office area and fully developed second floor office space, inclusive of five offices.
- · Main floor area is fully epoxied floor
- Excellent access to 91 Street, Whitemud Freeway and the Anthony Henday.
- New LED bright energy saving lights throughout the premises.
- Rooftop unit with air conditioning.
- Separate thermostats on each floor.
- Recent complex improvements include a new roof and exterior paint.

## PROPERTY PHOTOS