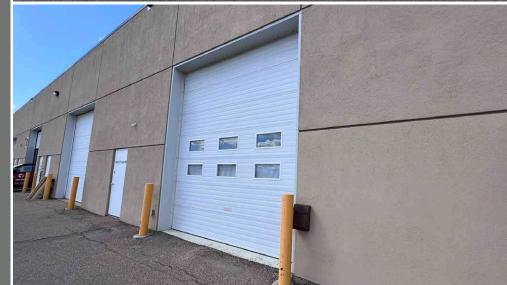

### **PROPERTY DETAILS**

Municipal 9417 27 Avenue, Address: Edmonton, AB Size: Main Floor: 1,873 SF open concept office/warehouse (w/ washroom) Mezzanine: 1,200 SF (Fully developed office space) Total: 3,073 SF IM (Medium Industrial) Zoning: Loading: Grade (12' x 14')

## PROPERTY PHOTOS