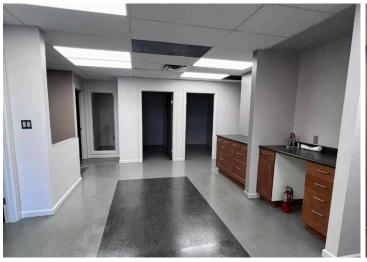

## PROPERTY PHOTOS

# 3,073 SF - MOVE-IN-READY OFFICE / WAREHOUSE CONDO BAY PROPERTY HIGHLIGHTS

- Two storey office / warehouse condo with grade loading
- Interior unit improvements include open concept main floor office area and fully developed second floor office space, inclusive of five offices.
- · Main floor area is fully epoxied floor
- Excellent access to 91 Street, Whitemud Freeway and the Anthony Henday.
- New LED bright energy saving lights throughout the premises.
- Rooftop unit with air conditioning.
- Separate thermostats on each floor.
- Recent complex improvements include a new roof and exterior paint.