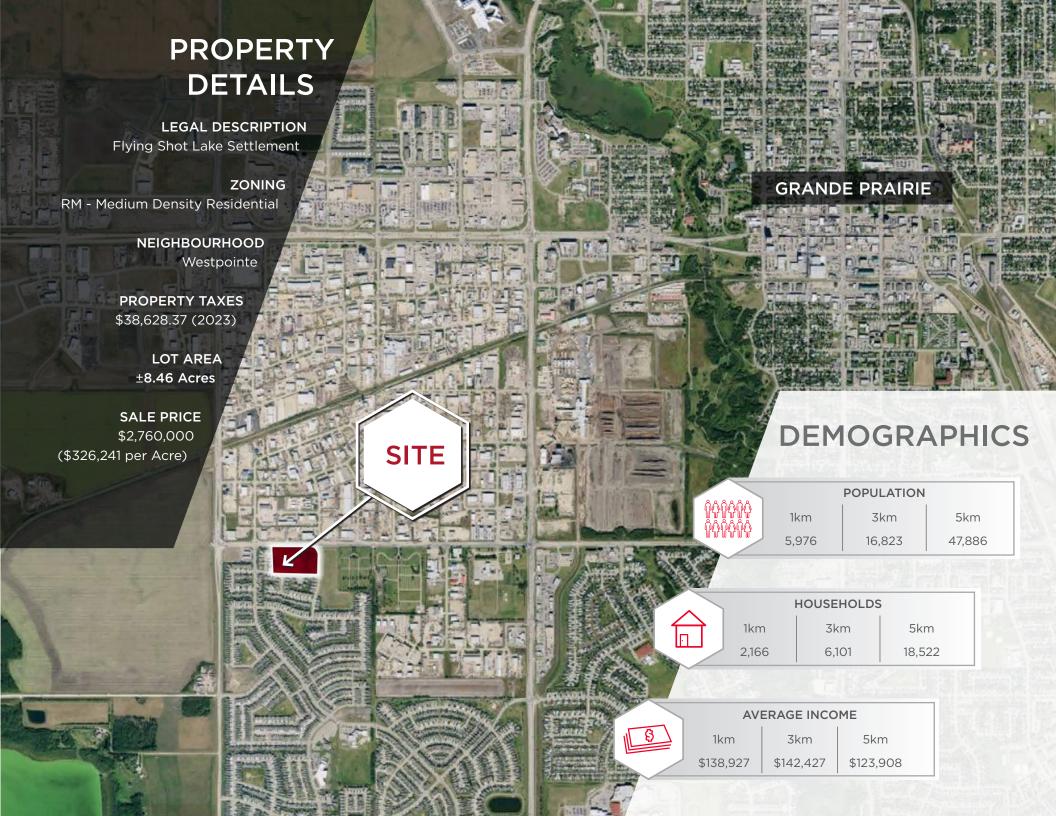

• Close to ammenities, including Costco and other grocers

• Less than 10 minutes to the Grande Prairie airport

• Estimated 2024 population of 77,348

• Potential for up to 8 story development

• Transit service within Westpointe