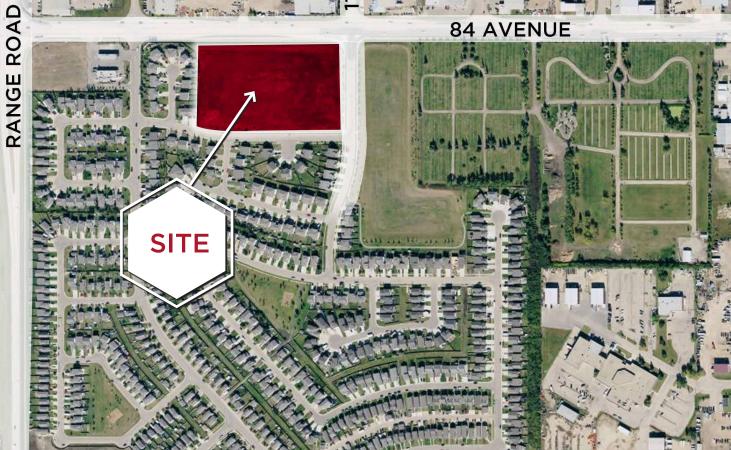

STR

63/116

• Located in the South West Grande Prairie Neighbourhood of Westpointe

 Adjacent to two major transportion corridors, directly fronting 84th Avenue, an East-West corridor, and 116th Street, a North-South corridor

• Walking distance to developed parks

• Gas bar, car wash, convenience and liquor store (North entrance, 84th Avenue)

Jeff McCammon, ccIM
Partner
780 445 0026
jeff.mccammon@cwedm.com

**Doug Bauer**Senior Associate
780 991 6456
doug.bauer@cwedm.com