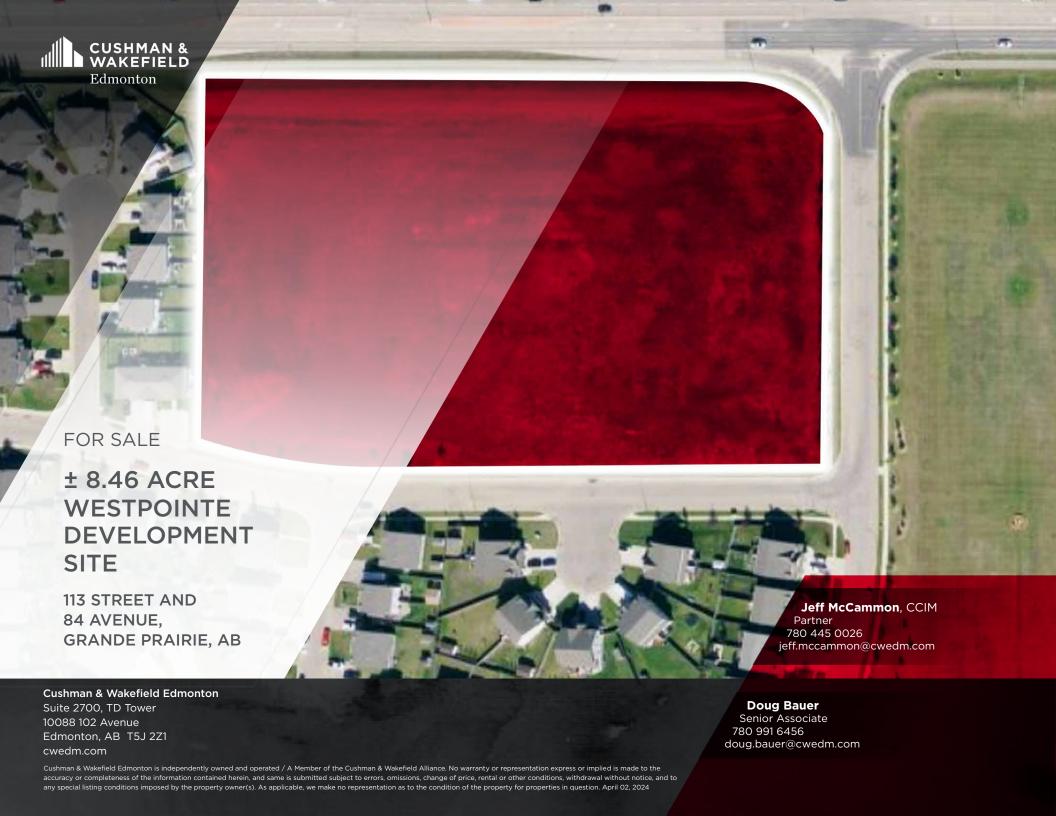

STR

63/116

• Located in the South West Grande Prairie Neighbourhood of Westpointe

 Adjacent to two major transportion corridors, directly fronting 84th Avenue, an East-West corridor, and 116th Street, a North-South corridor