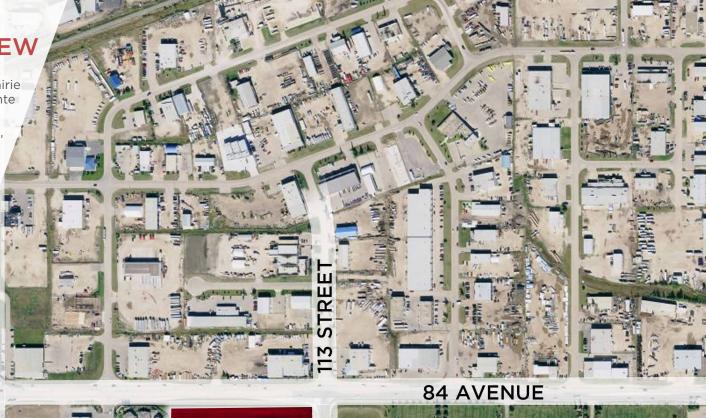

STR

63/116

• Located in the South West Grande Prairie Neighbourhood of Westpointe

 Adjacent to two major transportion corridors, directly fronting 84th Avenue, an East-West corridor, and 116th Street, a North-South corridor