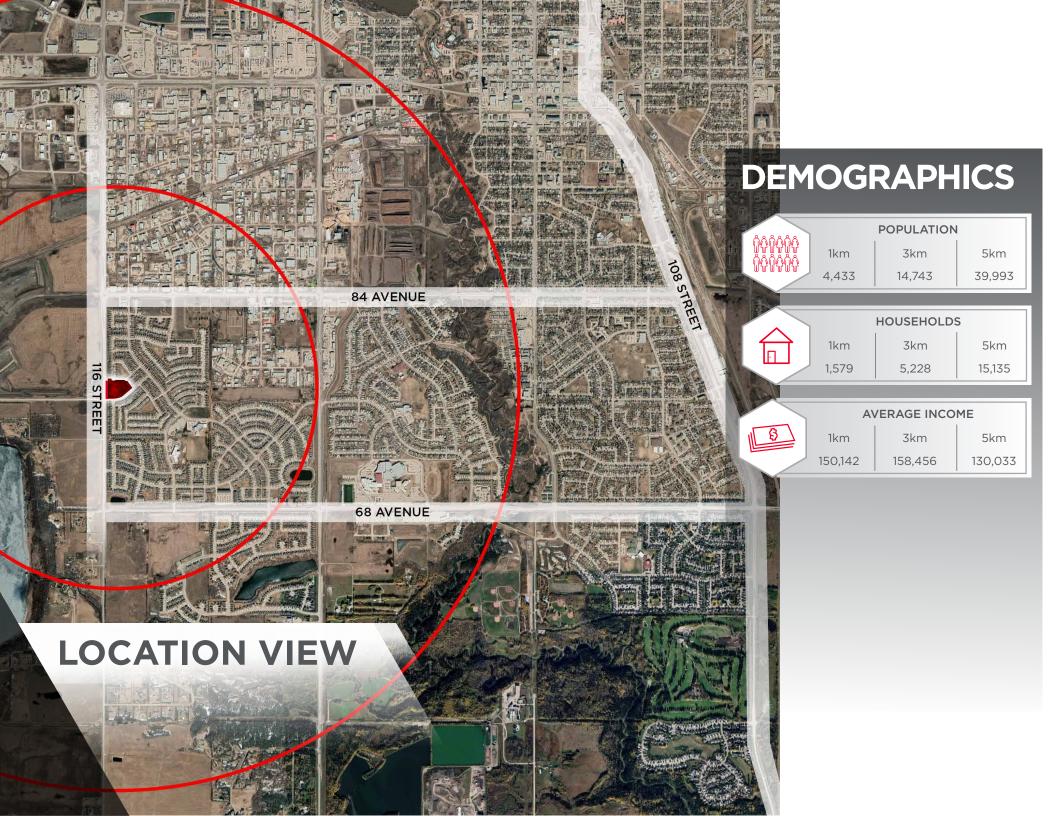

### PROPERTY HIGHLIGHTS

MUNICIPAL ADDRESS 11545 77 AVE, GRANDE PRAIRIE LEGAL DESCRIPTION LOT 90, BLOCK 7, PLAN 0820402 ZONING RM-MEDIUM DENSITY RESIDENTIAL NEIGHBOURHOOD PER AG WESTPOINTE

±5.69 ACRES PROPERTY TAX ±\$28,668.35 (2023)

#### PROPERTY HIGHLIGHTS

- Located in South West Grande Prairie Westpointe
   Neighbourhood
- East of 116 Street and North of 77 Ave
- Medium Density Residential
  Zoned Land-RM
- Grande Prairie has an immediate population of ±77,348 (Est. 2024)
- Servicing a trade area of 280,000+ people