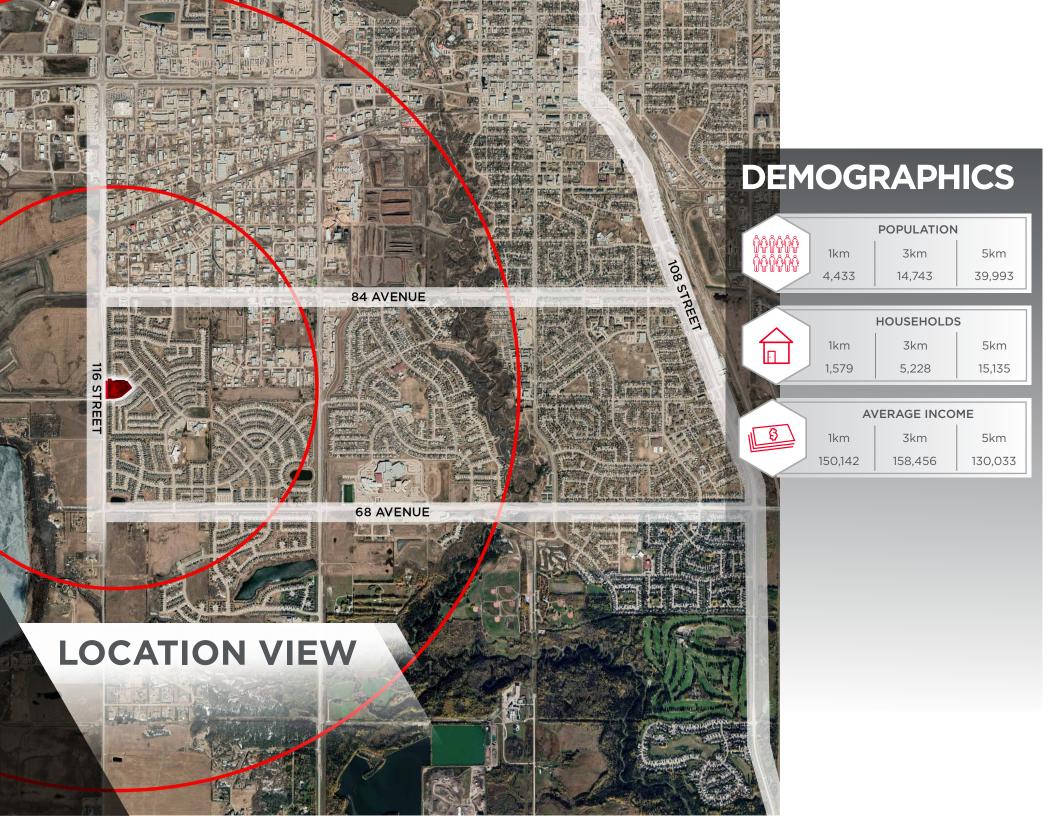

### PROPERTY HIGHLIGHTS

MUNICIPAL ADDRESS 11545 77 AVE, GRANDE PRAIRIE LEGAL DESCRIPTION LOT 90, BLOCK 7, PLAN 0820402 ZONING RM-MEDIUM DENSITY RESIDENTIAL NEIGHBOURHOOD PER AG WESTPOINTE SITE SIZE **±5.69 ACRES** PROPERTY TAX **±\$28,668.35** 

(2023) SALE PRICE

\$2,015,000

**\$364,675** PER ACRE

#### PROPERTY HIGHLIGHTS

- Located in South West Grande Prairie Westpointe
   Neighbourhood
- East of 116 Street and North of 77 Ave
- Medium Density Residential
  Zoned Land-RM
- Grande Prairie has an immediate population of ±77,348 (Est. 2024)
- Servicing a trade area of 280,000+ people