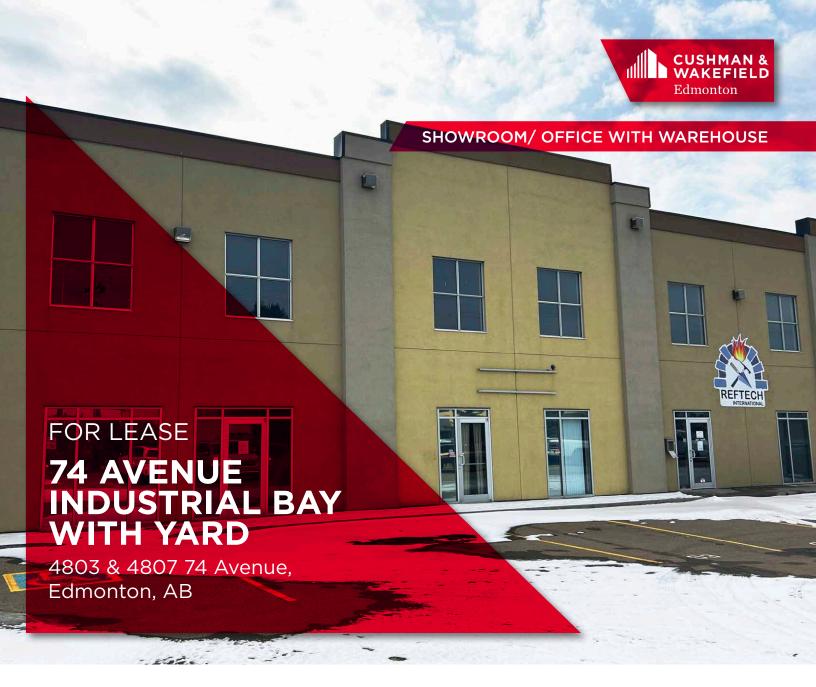

## 5,500 SF WITH YARD

## **PROPERTY DETAILS**

Municipal Address: 4803 & 4807 74 Avenue,

Edmonton, AB

Market: Weir Industrial

Main Floor Office: +/- 1,620 SF

**Warehouse:** +/- 3,880 SF

**Total:** +/- 5,500 SF

**Power:** (2) 100 Amp, 208 Volt,