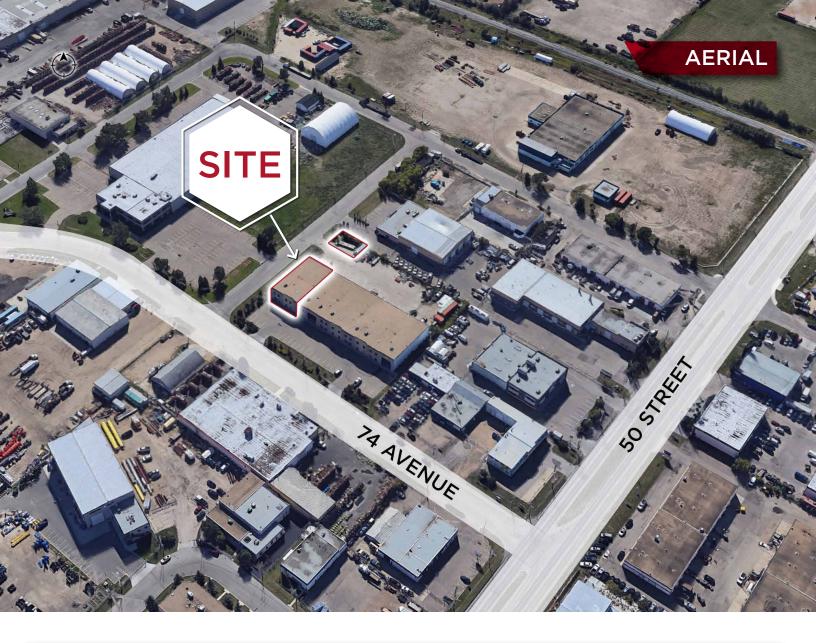

## **PROPERTY DETAILS**

Municipal Address: 4803 & 4807 74 Avenue,

Edmonton, AB

Market: Weir Industrial

Main Floor Office: +/- 1,620 SF

**Warehouse:** +/- 3,880 SF

**Total:** +/- 5,500 SF

**Power:** (2) 100 Amp, 208 Volt,