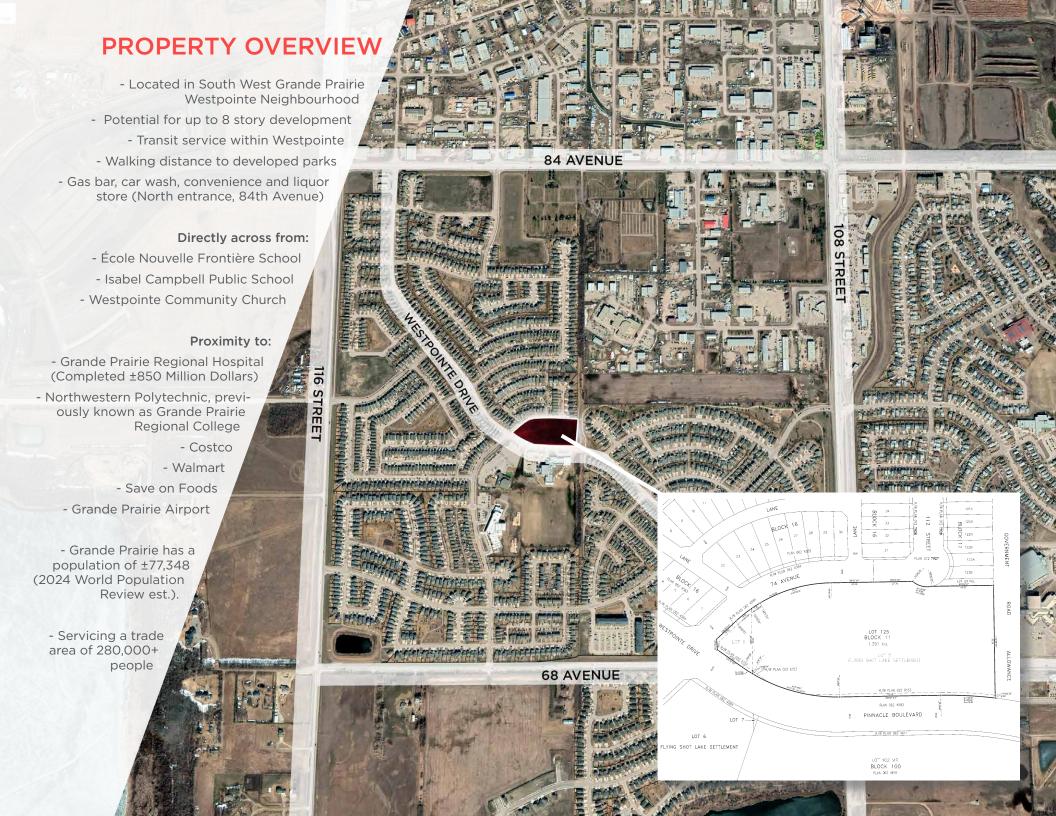

Senior Associate 780 991 6456 doug.bauer@cwedm.com

LEGAL DESCRIPTION

Lot 125, Block 11, Plan 0727956

ZONING

RM - Medium Density Residential

NEIGHBOURHOOD

Westpointe

**PROPERTY TAXES** \$18,934.27 (2023)

LOT AREA ±3.43 Acres

**SALE PRICE** \$1,253,000.00 \$365,014 per Acre