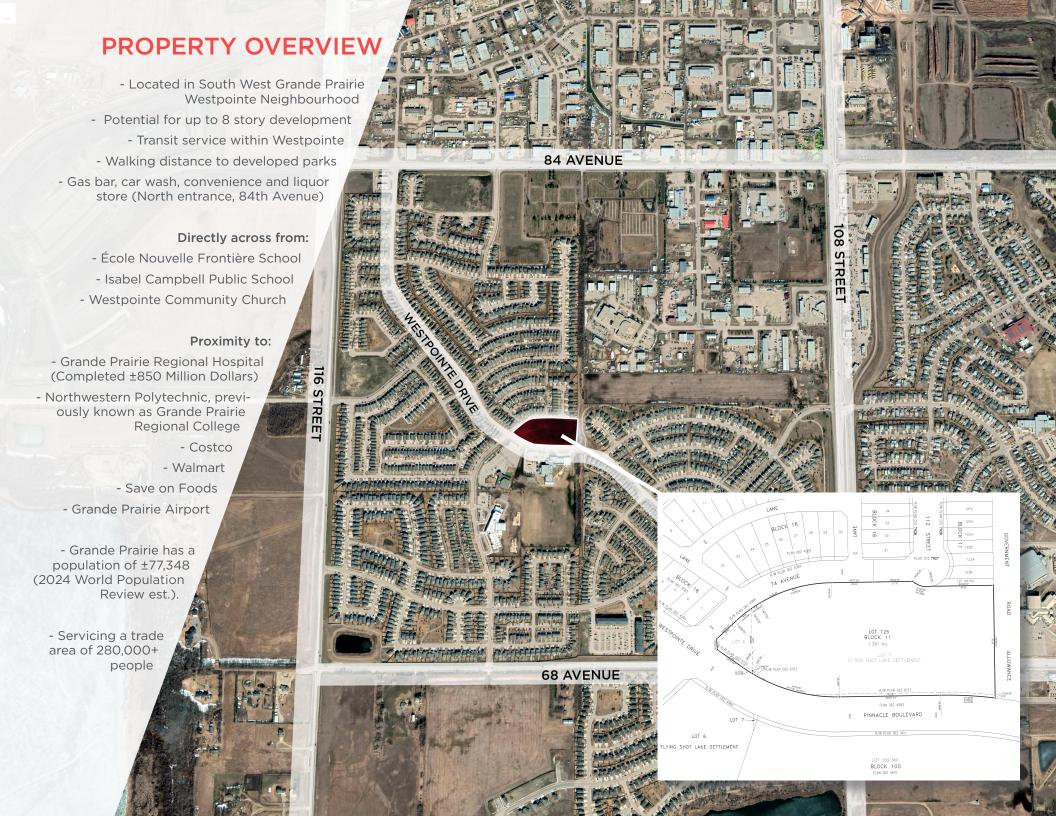

Senior Associate 780 991 6456 doug.bauer@cwedm.com

LEGAL DESCRIPTION

Lot 125, Block 11, Plan 0727956

ZONING

RM - Medium Density Residential

NEIGHBOURHOOD
Westpointe

**PROPERTY TAXES** \$18,934.27 (2023)

LOT AREA ±3.43 Acres