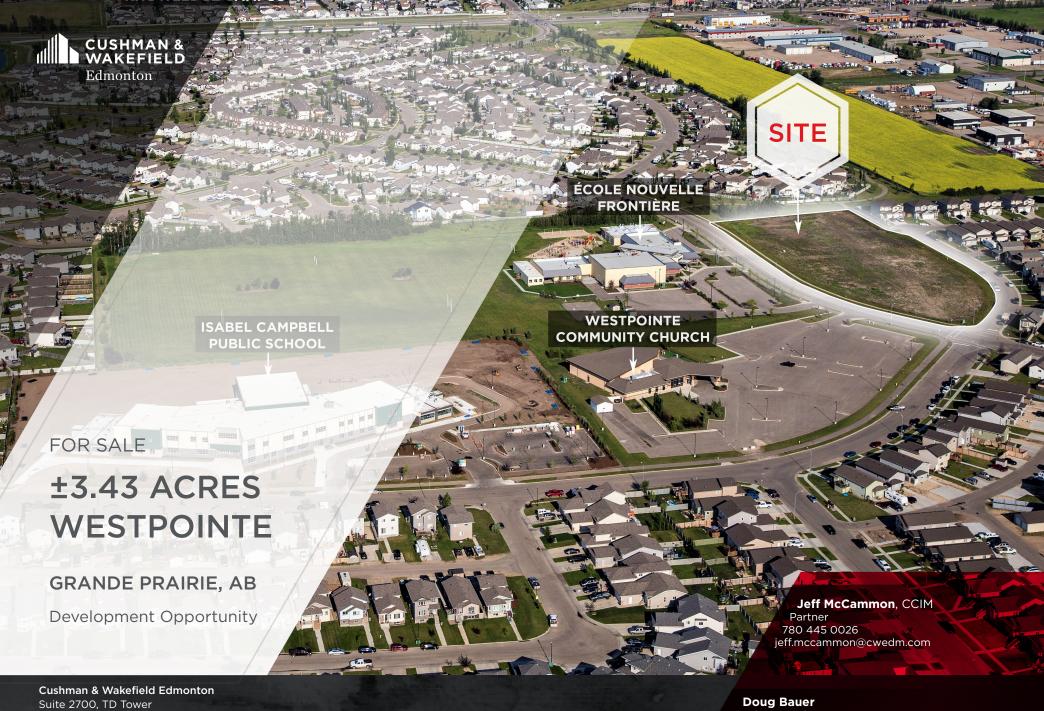

Senior Associate 780 991 6456 doug.bauer@cwedm.com

LEGAL DESCRIPTION

Lot 125, Block 11, Plan 0727956

ZONING

RM - Medium Density Residential

NEIGHBOURHOOD
Westpointe

**PROPERTY TAXES** \$18,934.27 (2023)

LOT AREA ±3.43 Acres

\$ALE PRICE \$1,253,000.00 \$365,014 per Acre