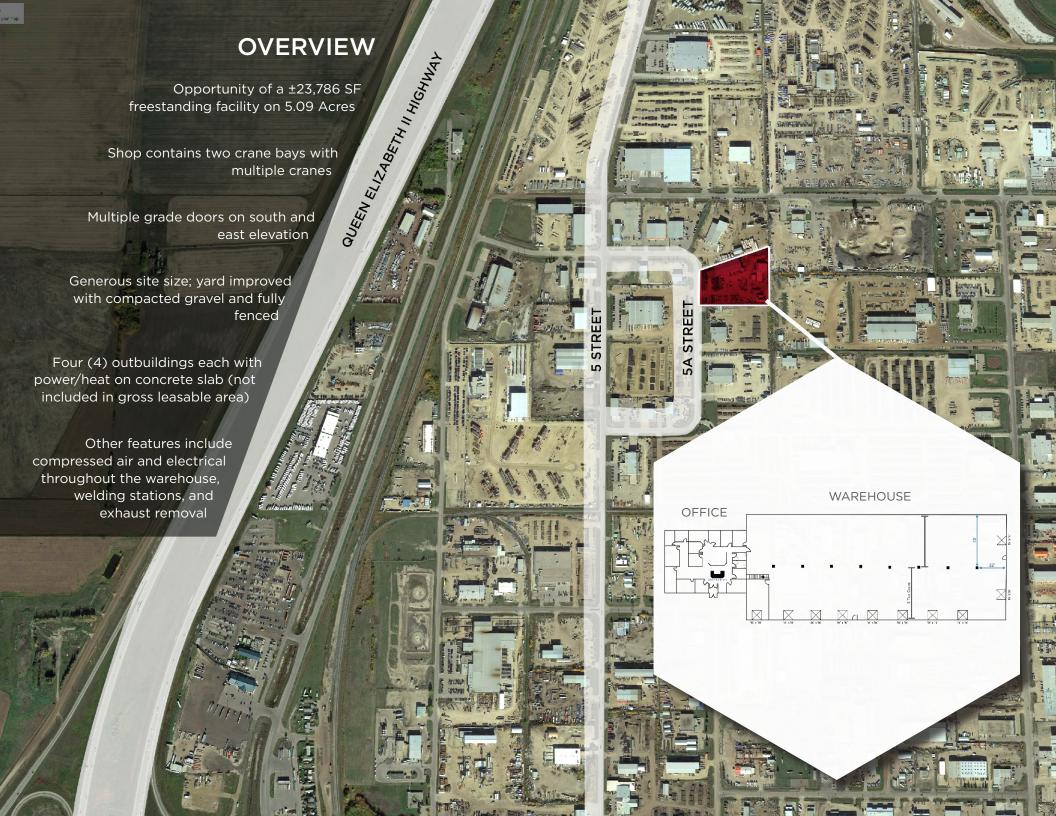

## NISKU INDUSTRIAL SHOP ON 5.09

2311 5A Street, Nisku, AB

23,786 SF Available

**Cushman & Wakefield Edmonton** 

Suite 2700, TD Tower 10088 102 Avenue Edmonton, AB T5J 2Z1 cwedm.com

**Andy Horvath** 

Partner 780 917 8338 andy.horvath@cwedm.com **Nicole Pozer, Unlicensed** 