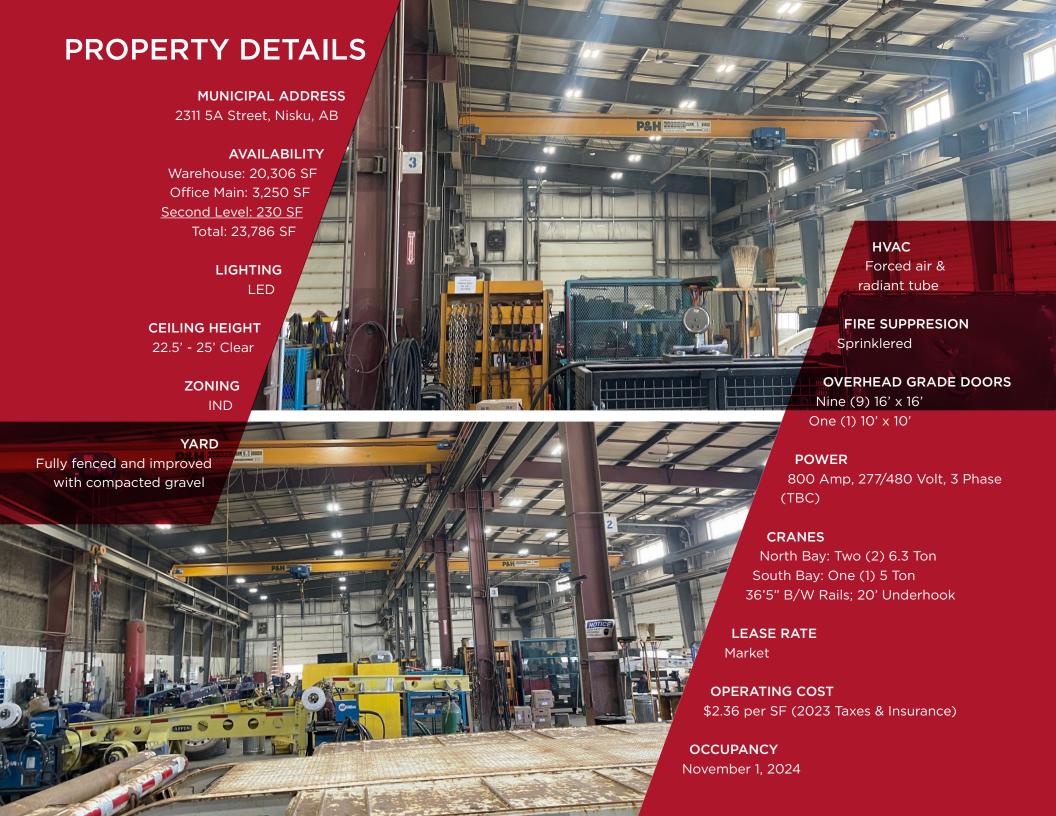

## NISKU INDUSTRIAL SHOP ON 5.09

2311 5A Street, Nisku, AB

23,786 SF Available

**Cushman & Wakefield Edmonton** 

Suite 2700, TD Tower 10088 102 Avenue Edmonton, AB T5J 2Z1 cwedm.com

**Andy Horvath** 

Partner 780 917 8338 andy.horvath@cwedm.com **Nicole Pozer, Unlicensed** 