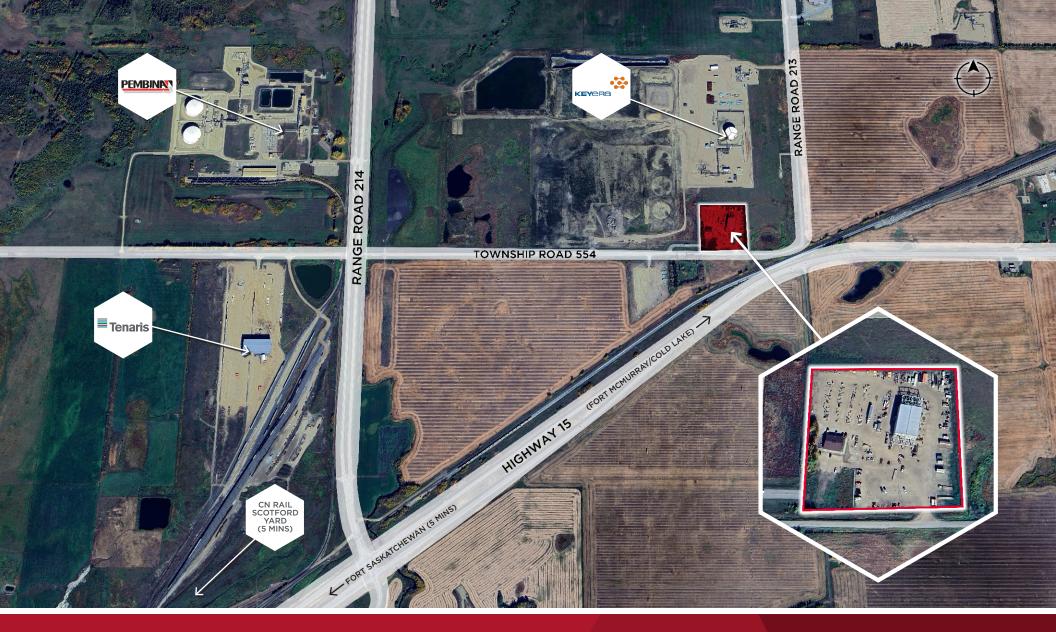

## THE OPPORTUNITY

- Quick access to Alberta high load corridor Highway 15
- Low site coverage ratio
- · Nicely appointed office
- Multiple crane ways with 40' extensions on both west/east sides of the building
- 480 Volt, 600 AMP 3 Phase Power (TBC)
- Radiant heating in warehouse
- 8" reinforced slab in warehouse (TBC)
- Gravelled, fenced, secure yard
- Adjacent to City of Fort Saskatchewan
- Location near Dow Chemical, Chemtrade, Pembina Midstream, Keyera, Sherritt International and Tenaris

## PROPERTY DETAILS

**MUNICIPAL ADDRESS** 

21314 Township Road 554, Strathcona County, Alberta

**LEGAL DESCRIPTION** 

Plan 9523888, Lot 1

**MARKET** 

Heartland Industrial

YEAR BUILT