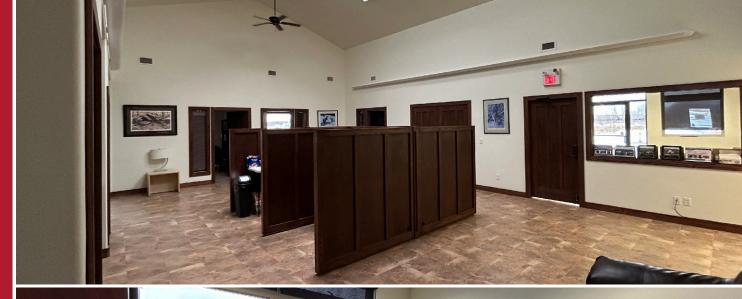

## THE OPPORTUNITY

- Quick access to Alberta high load corridor Highway 15
- Low site coverage ratio
- · Nicely appointed office
- Multiple crane ways with 40' extensions on both west/east sides of the building
- 480 Volt, 600 AMP 3 Phase Power (TBC)
- Radiant heating in warehouse
- 8" reinforced slab in warehouse (TBC)
- Gravelled, fenced, secure yard
- Adjacent to City of Fort Saskatchewan
- Location near Dow Chemical, Chemtrade, Pembina Midstream, Keyera, Sherritt International and Tenaris