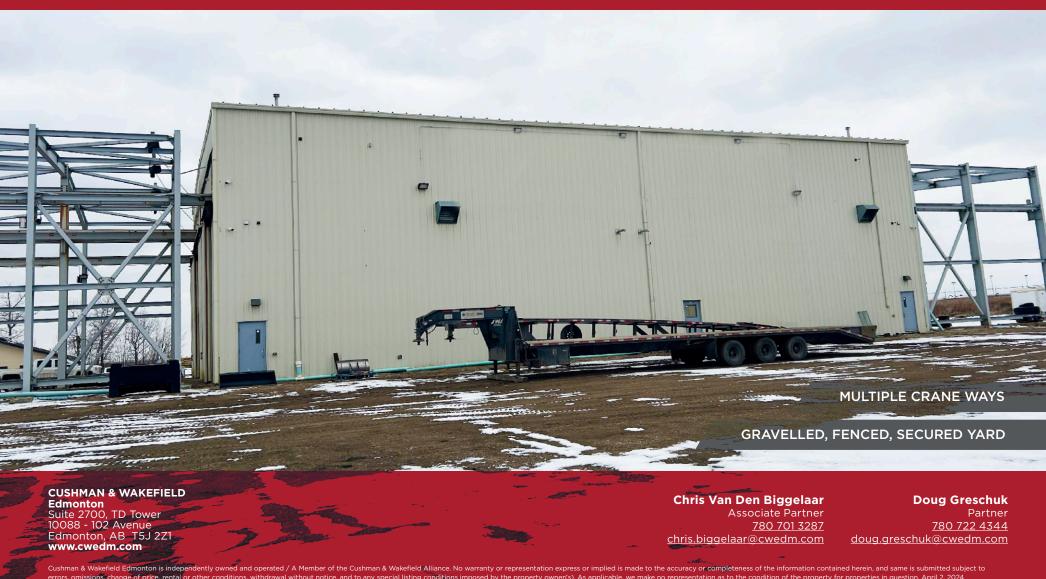

## THE OPPORTUNITY

- Quick access to Alberta high load corridor Highway 15
- Low site coverage ratio
- · Nicely appointed office
- Multiple crane ways with 40' extensions on both west/east sides of the building
- 480 Volt, 600 AMP 3 Phase Power (TBC)
- Radiant heating in warehouse
- 8" reinforced slab in warehouse (TBC)
- Gravelled, fenced, secure yard
- Adjacent to City of Fort Saskatchewan
- Location near Dow Chemical, Chemtrade, Pembina Midstream, Keyera, Sherritt International and Tenaris

+/- 12,568 (Total)

**POWER** 

480 Volt, 600 Amp, 3 Phase, (TBC)

**LOADING DOORS** 

(4) 22' hangar doors drive-through (TBC)

LIGHTING

T5HO

**HEATING** 

Radiant

CRANE

(2) 20-ton, (1) 5-ton, 40' long exterior crane way (both sides of building)

MAKE UP AIR SYSTEM

Yes

**CEILING** 

35' at ceiling pitch, 30' under eaves

**CRANE HOOK** 

23' clearance under crane hook

**ROOF** 

Steel

**FLOOR** 

8" reinforced concrete slab (TBC)

PRIVATE WATER & SEWER SERVICE

Water holding cistern and pump-out septic tanks

SALE PRICE