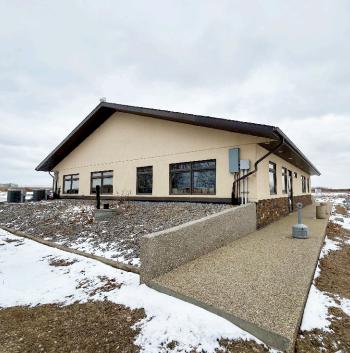

## FOR SALE HIGHWAY 15 HIGH LOAD

CORRIDOR INDUSTRIAL FACILITY

21314 Township Road 554, Strathcona County, AB

+/-12,568 SF ON 6.99 ACRES

## THE OPPORTUNITY

- Quick access to Alberta high load corridor Highway 15
- Low site coverage ratio
- · Nicely appointed office
- Multiple crane ways with 40' extensions on both west/east sides of the building
- 480 Volt, 600 AMP 3 Phase Power (TBC)
- Radiant heating in warehouse
- 8" reinforced slab in warehouse (TBC)
- Gravelled, fenced, secure yard
- Adjacent to City of Fort Saskatchewan
- Location near Dow Chemical, Chemtrade, Pembina Midstream, Keyera, Sherritt International and Tenaris

## PROPERTY DETAILS

**MUNICIPAL ADDRESS** 

21314 Township Road 554, Strathcona County, Alberta

**LEGAL DESCRIPTION** 

Plan 9523888, Lot 1

**MARKET** 

Heartland Industrial

YEAR BUILT