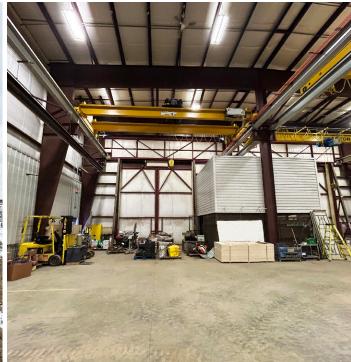

## THE OPPORTUNITY

- Quick access to Alberta high load corridor Highway 15
- Low site coverage ratio
- · Nicely appointed office
- Multiple crane ways with 40' extensions on both west/east sides of the building
- 480 Volt, 600 AMP 3 Phase Power (TBC)
- Radiant heating in warehouse
- 8" reinforced slab in warehouse (TBC)
- Gravelled, fenced, secure yard
- Adjacent to City of Fort Saskatchewan
- Location near Dow Chemical, Chemtrade, Pembina Midstream, Keyera, Sherritt International and Tenaris

+/- 12,568 (Total)

**POWER** 

480 Volt, 600 Amp, 3 Phase, (TBC)

**LOADING DOORS** 

(4) 22' hangar doors drive-through (TBC)

LIGHTING

T5HO

**HEATING** 

Radiant

CRANE

(2) 20-ton, (1) 5-ton, 40' long exterior crane way (both sides of building)

MAKE UP AIR SYSTEM

Yes

**CEILING** 

35' at ceiling pitch, 30' under eaves

**CRANE HOOK** 

23' clearance under crane hook

**ROOF** 

Steel

**FLOOR** 

8" reinforced concrete slab (TBC)

PRIVATE WATER & SEWER SERVICE

Water holding cistern and pump-out septic tanks

SALE PRICE