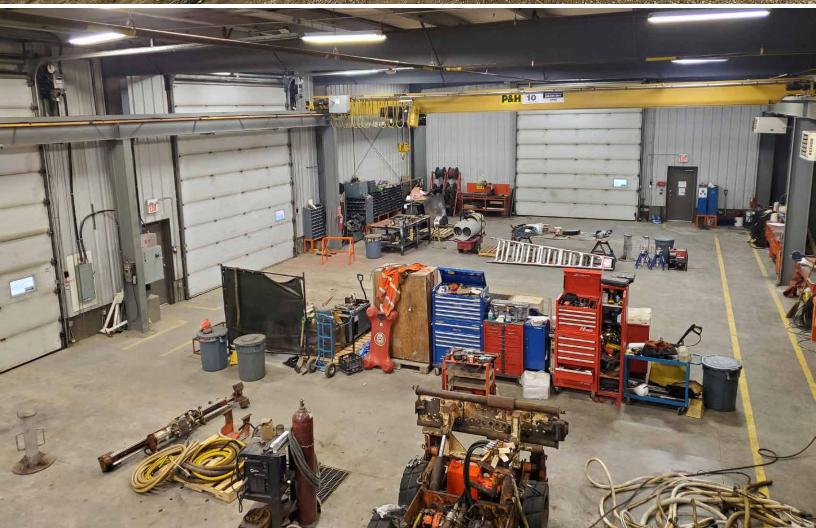

, Lot 6,7; Plan 0620522, Block 2, Lot 8

### **ZONING**

IND - Industrial

#### **NEIGHBOURHOOD**

Nisku Industrial

#### **BUILDING SIZE**

1,100 SF Office Mezzanine 5,600 SF Main Floor

6,700 SF Total Building 1

4,000 SF Heated Storage Building
10.700 SF Total Area

**BUILT** 

2008 / 2009

PROPERTY TAX ASSESSMENT 2023

\$43,977.73

#### **DESCRIPTION**

Freestanding Warehouse & Office Industrial Facility

#### SIZE

6.58 Acres

## **POWER**

600 Amp, 600 Volt, 3 Phase (To be confirmed)

#### **HEATING**

OH Heating Units & Radiant Tube

### CONSTRUCTION

Insulated Metal Panel

## **LOADING**

(3) 16' x 18' OH Grade

#### **CLEAR HEIGHT**

20' Clear Height

#### **CRANES**

(1) 10 Ton OH Bridge Crane

#### **LIGHTING**

T5 Lighting

**ASKING PRICE** \$4,600,000.00

# PROPERTY PHOTOS





# AERIAL



663' FEET



## Patrick Livingston Senior Associate

780 655 7167 patrick.livingston@cwedm.com