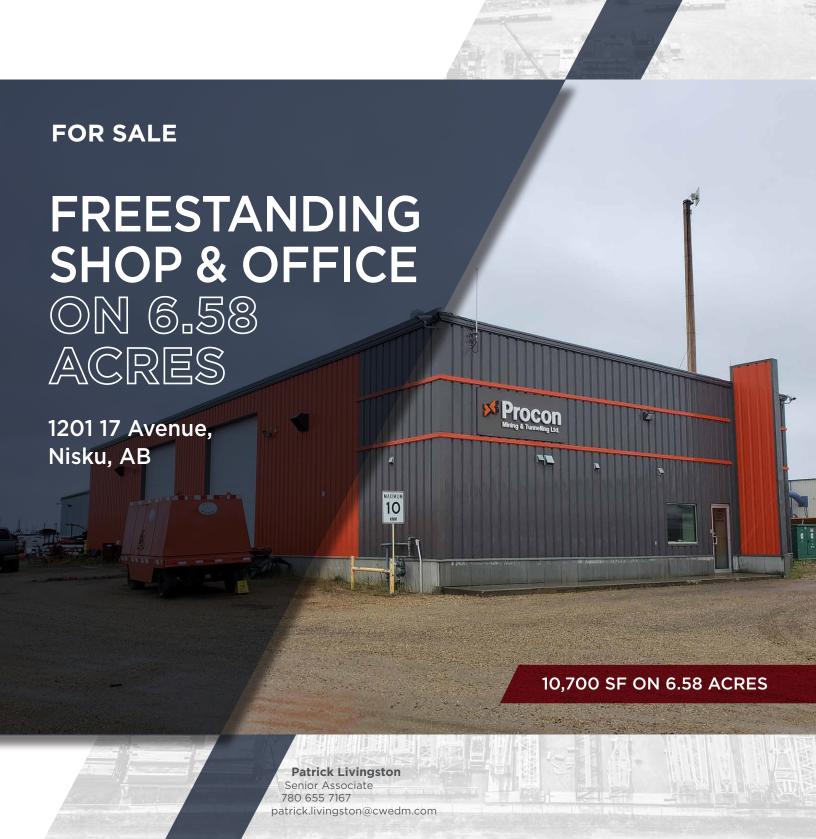

#### **MUNICIPAL ADDRESS**

1201 17 Avenue, Nisku, AB

#### **DESCRIPTION**

Freestanding Warehouse & Office Industrial Facility

#### SIZE

6.58 Acres