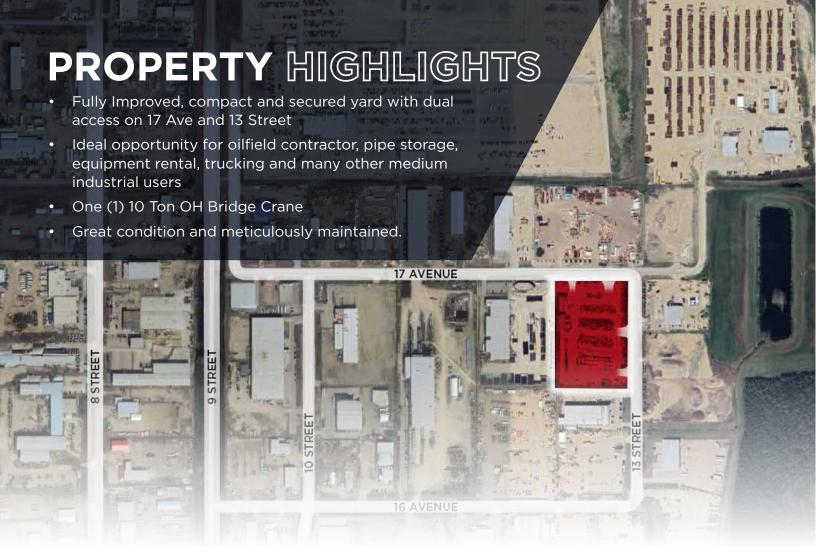

Cushman & Wakefield Edmonton is independently owned and operated / A Member of the Cushman & Wakefield Alliance. No warranty or representation, express or implied, is made to the accuracy or completeness of the information contained herein, and same is submitted subject to errors, omissions, change of price, rental or other conditions, withdrawal without notice, and to any special listing conditions imposed by the property owner(s). As applicable, we make no representation as to the condition of the property (or properties) in question. Maarch 22, 2024



# **PROPERTY**

# DETAILS

#### **MUNICIPAL ADDRESS**

1201 17 Avenue, Nisku, AB

#### **LEGAL DESCRIPTION**

Plan 0624976, Block 2, Lot 6,7; Plan 0620522, Block 2, Lot 8

### **ZONING**

IND - Industrial

#### **NEIGHBOURHOOD**

Nisku Industrial

#### **BUILDING SIZE**

1,100 SF Office Mezzanine 5,600 SF Main Floor

6,700 SF Total Building 1

4,000 SF Heated Storage Building
10.700 SF Total Area

**BUILT** 

2008 / 2009

PROPERTY TAX ASSESSMENT 2023

\$43,977.73

#### **DESCRIPTION**

Freestanding Warehouse & Office Industrial Facility

#### SIZE

6.58 Acres

## **POWER**

600 Amp, 600 Volt, 3 Phase (To be confirmed)

#### **HEATING**

OH Heating Units & Radiant Tube

### CONSTRUCTION

Insulated Metal Panel

## **LOADING**

(3) 16' x 18' OH Grade

#### **CLEAR HEIGHT**

20' Clear Height