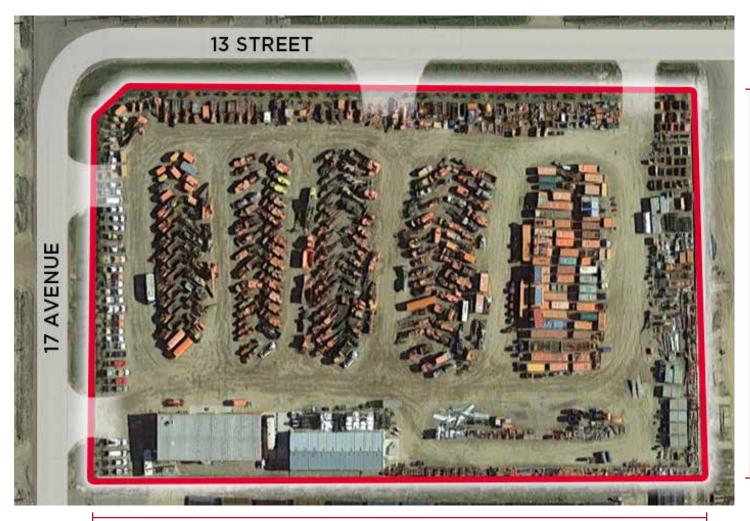

lan 0620522, Block 2, Lot 8

### **ZONING**

IND - Industrial

#### **NEIGHBOURHOOD**

Nisku Industrial

#### **BUILDING SIZE**

1,100 SF Office Mezzanine 5,600 SF Main Floor

6,700 SF Total Building 1

4,000 SF Heated Storage Building
10.700 SF Total Area

**BUILT** 

2008 / 2009

PROPERTY TAX ASSESSMENT 2023

\$43,977.73

#### **DESCRIPTION**

Freestanding Warehouse & Office Industrial Facility

#### SIZE

6.58 Acres

## **POWER**

600 Amp, 600 Volt, 3 Phase (To be confirmed)

#### **HEATING**

OH Heating Units & Radiant Tube

### CONSTRUCTION

Insulated Metal Panel

## **LOADING**

(3) 16' x 18' OH Grade

#### **CLEAR HEIGHT**

20' Clear Height

#### **CRANES**

(1) 10 Ton OH Bridge Crane

#### **LIGHTING**

T5 Lighting

**ASKING PRICE** \$4,600,000.00

# PROPERTY PHOTOS





# AERIAL



663' FEET



## Patrick Livingston Senior Associate

780 655 7167 patrick.livingston@cwedm.com