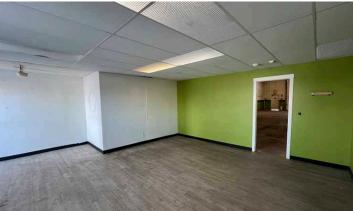

---------------------|
| Zoning:            | Business Employment (BE)           |             | Ceiling Height:               |
| Market:            | Southeast Industrial               | Lease Rate: |                               |
| Leasable Area:     | 2,752 SF                           |             |                               |
| Power:             | TBC (1) 12'x14' Grade              |             | Operating Cost: Availability: |
| Loading Doors:     |                                    |             |                               |
| Heating:           | Gas fire unit heater in warehouse/ |             |                               |

shop, forced air in office

Immediately ability:

One

20'

\$5.11

\$12.00 per SF

\$10.00 per SF

### **AERIAL**



## PROPERTY PHOTOS









# FLOOR PLAN





Mark Bowman
Associate
780 702 4256
mark.bowman@cwedm.com

Adam Martinson
Partner
780 701 3285
adam.martinson@cwedm.com