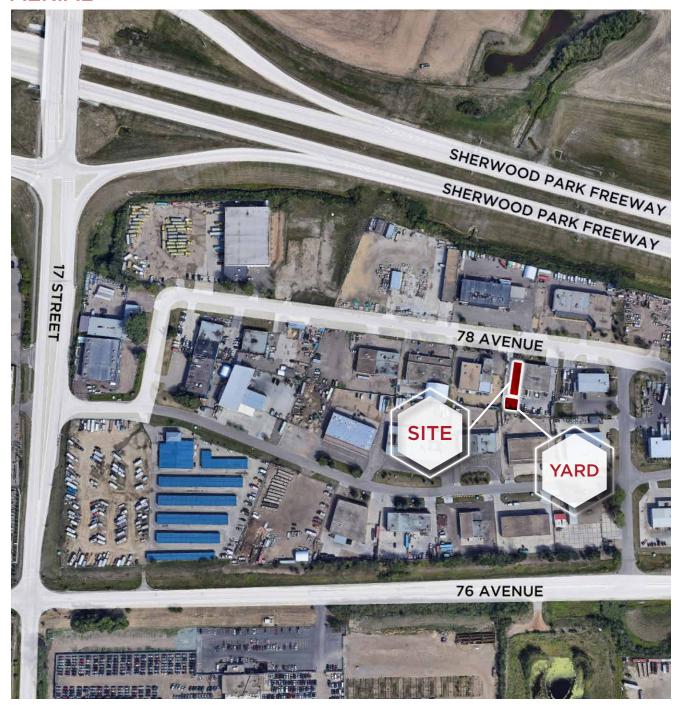

-------------|-------------------------------|
| Zoning:            | Business Employment (BE)           |             | Ceiling Height:               |
| Market:            | Southeast Industrial               | Lease Rate: |                               |
| Leasable Area:     | 2,752 SF                           |             |                               |
| Power:             | TBC (1) 12'x14' Grade              |             | Operating Cost: Availability: |
| Loading Doors:     |                                    |             |                               |
| Heating:           | Gas fire unit heater in warehouse/ |             |                               |

shop, forced air in office

Immediately ability:

One

20'

\$5.11

\$12.00 per SF

\$10.00 per SF

### **AERIAL**



## PROPERTY PHOTOS









# FLOOR PLAN





Mark Bowman
Associate
780 702 4256
mark.bowman@cwedm.com

Adam Martinson
Partner
780 701 3285
adam.martinson@cwedm.com