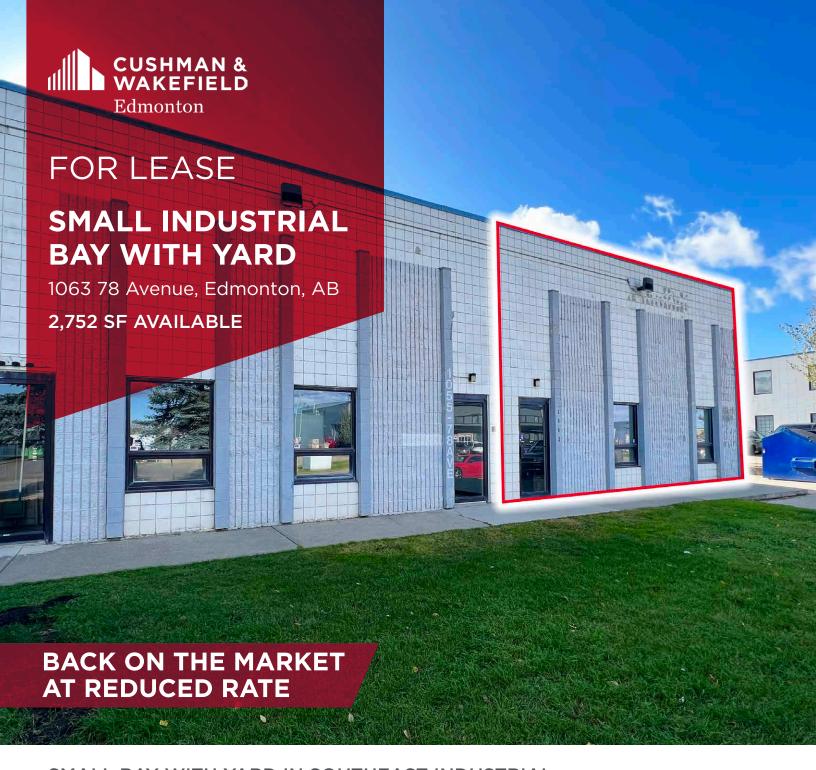

#### SMALL BAY WITH YARD IN SOUTHEAST INDUSTRIAL

#### PROPERTY HIGHLIGHTS

- One bay with front office/showroom and warehouse
- · Fully fenced and paved yard
- Two access points

Mark Bowman
Associate
780 702 4256
mark.bowman@cwedm.com

Adam Martinson
Partner
780 701 3285
adam.martinson@cwedm.com

## **PROPERTY DETAILS**

| Municipal Address: | 1063 78 Avenue, Edmonton, AB       |             | Sumps:                        |
|--------------------|------------------------------------|-------------|-------------------------------|
| Zoning:            | Business Employment (BE)           |             | Ceiling Height:               |
| Market:            | Southeast Industrial               | Lease Rate: |                               |
| Leasable Area:     | 2,752 SF                           |             |                               |
| Power:             | TBC (1) 12'x14' Grade              |             | Operating Cost: Availability: |
| Loading Doors:     |                                    |             |                               |
| Heating:           | Gas fire unit heater in warehouse/ |             |                               |