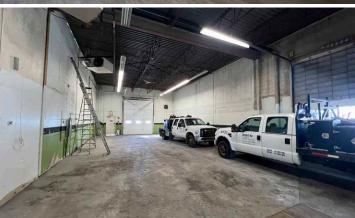

-----------------|
| Zoning:            | Business Employment (BE)           |             | Ceiling Height:               |
| Market:            | Southeast Industrial               | Lease Rate: |                               |
| Leasable Area:     | 2,752 SF                           |             |                               |
| Power:             | TBC (1) 12'x14' Grade              |             | Operating Cost: Availability: |
| Loading Doors:     |                                    |             |                               |
| Heating:           | Gas fire unit heater in warehouse/ |             |                               |

shop, forced air in office

Immediately ability:

One

20'

\$5.11

\$12.00 per SF

\$10.00 per SF

### **AERIAL**



## PROPERTY PHOTOS









# FLOOR PLAN





Mark Bowman
Associate
780 702 4256
mark.bowman@cwedm.com

Adam Martinson
Partner
780 701 3285
adam.martinson@cwedm.com