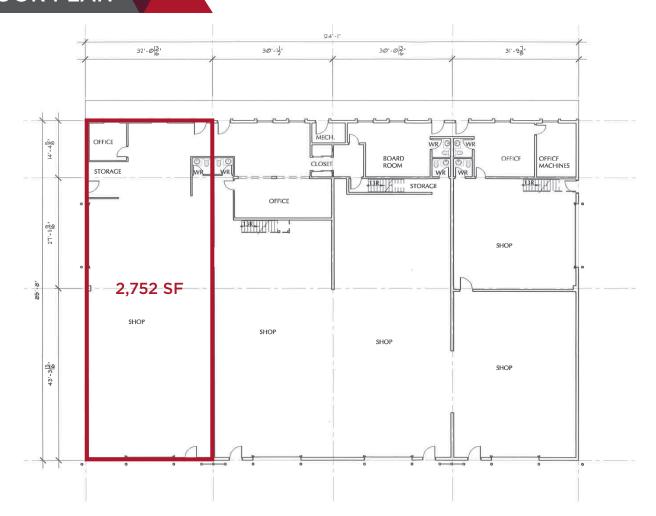

# FLOOR PLAN

Mark Bowman
Associate
780 702 4256
mark.bowman@cwedm.com

Adam Martinson
Partner
780 701 3285
adam.martinson@cwedm.com

## **PROPERTY DETAILS**

| Municipal Address: | 1063 78 Avenue, Edmonton, AB       |             | Sumps:                        |
|--------------------|------------------------------------|-------------|-------------------------------|
| Zoning:            | Business Employment (BE)           |             | Ceiling Height:               |
| Market:            | Southeast Industrial               | Lease Rate: |                               |
| Leasable Area:     | 2,752 SF                           |             |                               |
| Power:             | TBC (1) 12'x14' Grade              |             | Operating Cost: Availability: |
| Loading Doors:     |                                    |             |                               |
| Heating:           | Gas fire unit heater in warehouse/ |             |                               |