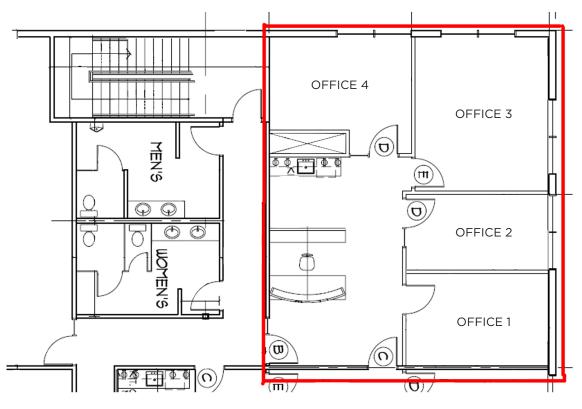

# **FLOOR PLAN**

### PROPERTY HIGHLIGHTS

- This 1,062 SF office space is move-in-ready with an efficient build of four offices, a reception area and a kitchenette with a printer/copy area.
- Elevator access to second floor.
- Ample surface parking available.
- Summerside is an amenity rich area with multiple restaurants within walking distance or just a short drive away.
- Quick access to 91 Street, Ellerslie Road, Parsons Road, Anthony Henday and Calgary Trail/Hwy 2.
- 15 minute drive from Edmonton International Airport & close proximity to hotels and business amenities.