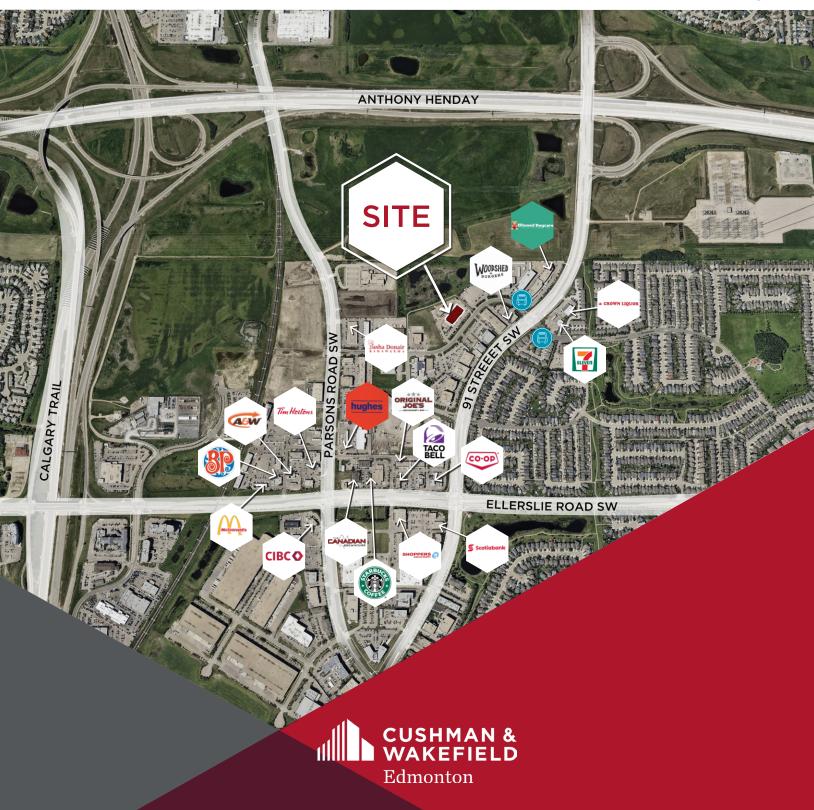

### PROPERTY HIGHLIGHTS

- This 1,062 SF office space is move-in-ready with an efficient build of four offices, a reception area and a kitchenette with a printer/copy area.
- Elevator access to second floor.
- Ample surface parking available.
- Summerside is an amenity rich area with multiple restaurants within walking distance or just a short drive away.
- Quick access to 91 Street, Ellerslie Road, Parsons Road, Anthony Henday and Calgary Trail/Hwy 2.
- 15 minute drive from Edmonton International Airport & close proximity to hotels and business amenities.