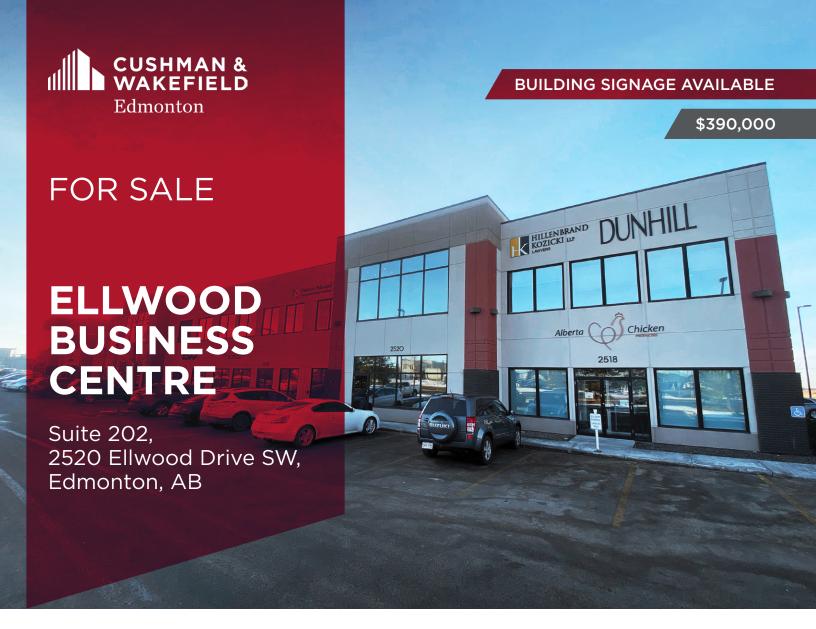

### SUMMERSIDE OFFICE SPACE FOR SALE

# **PROPERTY DETAILS**

| Municipal Address: | Suite 202, 2520 Ellwood<br>Drive SW, Edmonton, AB |
|--------------------|---------------------------------------------------|
| Zoning:            | Ellerslie Industrial Business<br>(EIB)            |
| Built:             | 2008                                              |
| Area Available:    | 1,062 SF - 2nd floor office                       |
| Purchase Price:    | \$390.000 (\$367.23/sf)                           |